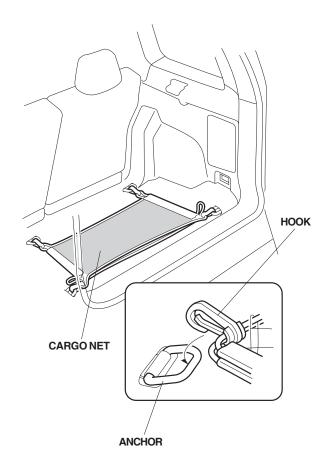

## INSTALLATION

1. Attach the four hooks onto the cargo net as shown.

2. Attach the hooks to the anchors in the trunk. The cargo net can be installed in two different positions.

## Horizontal Position:

© 2005 American Honda Motor Co., Inc. - All Rights Reserved.

ANCHOR