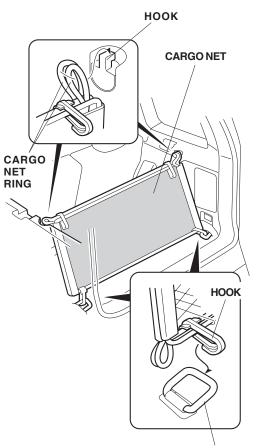

## INSTALLATION

1. Attach the four hooks onto the cargo net as shown.

2. Attach the hooks to the anchors in the trunk. The cargo net can be installed in two different positions.