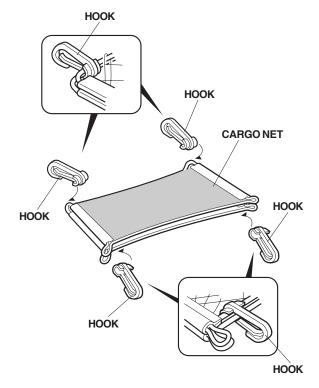

## **PARTS LIST**

4 Hooks

## INSTALLATION

1. Attach the four hooks onto the cargo net as shown.

2. Attach the hooks to the anchors in the trunk. The cargo net can be installed in two different positions.