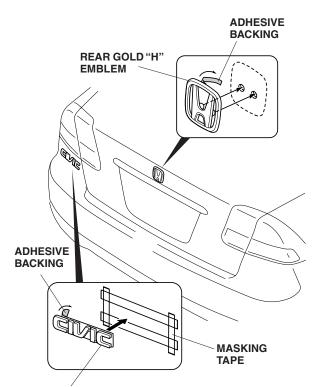

## Installing the Rear "H" and "CIVIC" Emblems

6. Mark the locations of the existing "H" and "CIVIC" emblems by applying masking tape along the four edges of each emblem.

7. Remove the original rear emblems by cutting the outer edges with a piece of string. Note the locations of the locating pins of the emblems.

REAR GOLD "CIVIC" EMBLEM

- 11. Remove the adhesive backing from the gold "CIVIC" emblem, and attach the emblem to the trunk lid.
- 12. Press each emblem firmly against the body with the palm of your hand for 30 seconds.
- 13. Remove the masking tape.