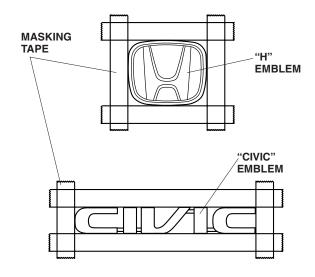

## Installing the Rear "H" and "CIVIC" Emblems

6. Mark the locations of the existing "H" and "CIVIC" emblems by applying masking tape along the four edges of each emblem.

7. Remove the original rear emblems by cutting the outer edges with a piece of string. Note the locations of the locating pins of the emblems.