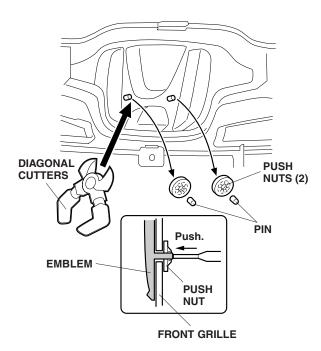

2. Inside the front grille, cut off the two locating pins extending from the existing "H" emblem with diagonal cutters. Remove the emblem.

- 3. Using isopropyl alcohol on a shop towel, clean the area where the emblem was removed.
- 4. Attach the gold "H" emblem to the front grille with the push nuts flat side first. Note the direction of the push nuts.