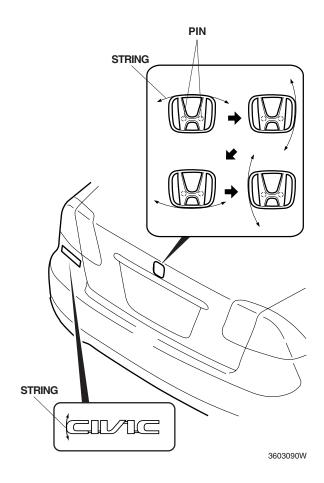

## Installing the Rear "H" and "CIVIC" Emblems

6. Mark the locations of the existing "H" and "CIVIC" emblems by applying masking tape along the four edges of each emblem.

7. Remove the original rear emblems by cutting the outer edges with a piece of string. Note the locations of the locating pins of the emblems.