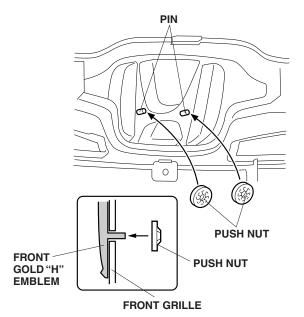

2. Inside the front grille, cut off the two locating pins extending from the existing "H" emblem with diagonal cutters. Remove the emblem.

- 3. Using isopropyl alcohol on a shop towel, clean the area where the emblem was removed.
- 4. Attach the gold "H" emblem to the front grille with the push nuts flat side first. Note the direction of the push nuts.