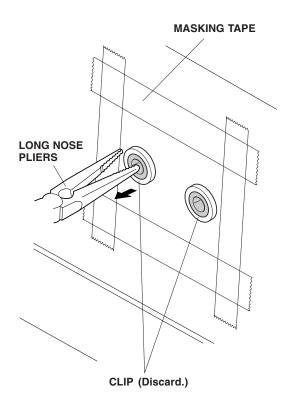

8. Remove the two clips from the trunk lid. Be careful not to damage the body.

9. Using isopropyl alcohol on a shop towel, clean the areas where the emblems were removed.

10. Remove the adhesive backing from the gold "H" emblem. Align the locating pins on the gold "H" emblem with the holes in the trunk lid, and attach the emblem to the trunk lid.