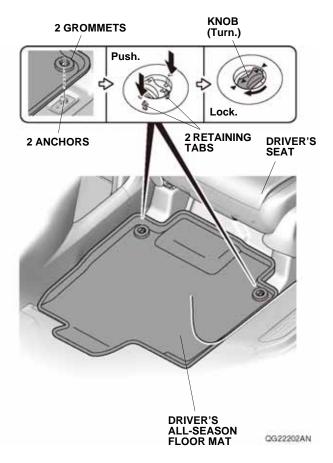

## Installing the All-Season Floor Mats

1. Remove the standard floor mats.

2. Place the grommets in the driver's all-season floor mat over the anchors. Push the grommets into the anchors to secure the retaining tabs, then turn the knobs 90° to secure the driver's all-season floor mat. 3. Place the grommets in the passenger's all-season floor mat over the anchors. Push the grommets into the anchors to secure the retaining tabs, then turn the knobs 90° to secure the passenger's all-season floor mat.