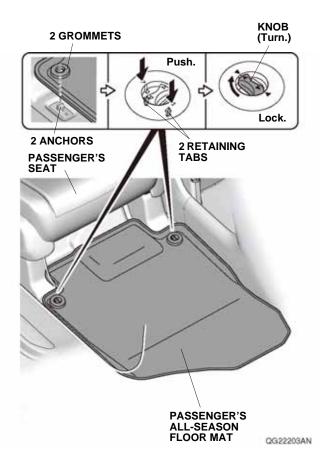

## Installing the All-Season Floor Mats

1. Remove the standard floor mats.

2. Place the grommets in the driver's all-season floor mat over the anchors. Push the grommets into the anchors to secure the retaining tabs, then turn the knobs 90° to secure the driver's all-season floor mat. 3. Place the grommets in the passenger's all-season floor mat over the anchors. Push the grommets into the anchors to secure the retaining tabs, then turn the knobs 90° to secure the passenger's all-season floor mat.