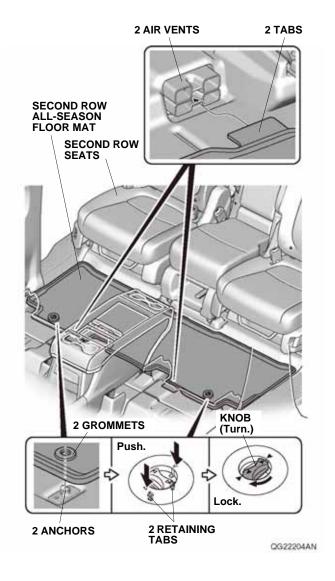

4. Insert the two tabs on the second row all-season floor mat under the two air vents. Place the grommets in the second row all-season floor mat over the anchors. Push the grommets into the anchors to secure the retaining tabs, then turn the knobs 90° to secure the second row all-season floor mat.