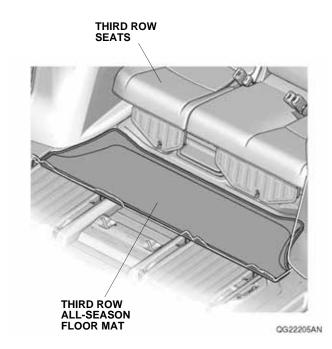

or mats.



2. Place the grommets in the driver's all-season floor mat over the anchors. Push the grommets into the anchors to secure the retaining tabs, then turn the knobs 90° to secure the driver's all-season floor mat. 3. Place the grommets in the passenger's all-season floor mat over the anchors. Push the grommets into the anchors to secure the retaining tabs, then turn the knobs 90° to secure the passenger's all-season floor mat.



4. Insert the two tabs on the second row all-season floor mat under the two air vents. Place the grommets in the second row all-season floor mat over the anchors. Push the grommets into the anchors to secure the retaining tabs, then turn the knobs 90° to secure the second row all-season floor mat.



5. Place the third row all-season floor mat as shown.