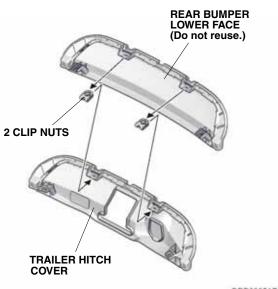

5. Remove the two clip nuts from the rear bumper lower face, and install them on the trailer hitch cover.

QDD0305AB

6. Install the trailer hitch cover to the rear bumper with six retaining tabs, two clips, two self-tapping screws, and two bolts removed in step 4.