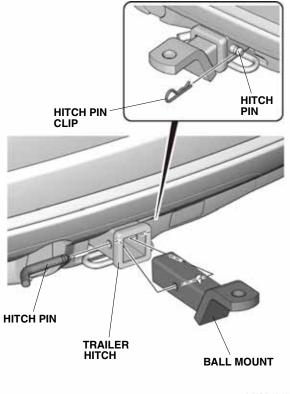

QDD0308AB

Install the ball mount into the trailer hitch using a hitch pin clip and hitch pin. And store the receiver cover in the cargo area

QDD0309AB

After the first 600 miles (1,000 km) of towing, have your Honda Dealer re-check the tightness of the trailer hitch bolts.