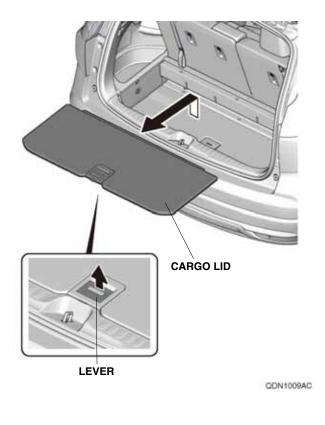

1. Remove the cargo lid.

2. Remove the spare tire plug cap.

- 3. Remove the spare tire plug to access the spare tire hoist shaft. Lower the spare tire completely.
- 4. Remove the rear bumper lower face.