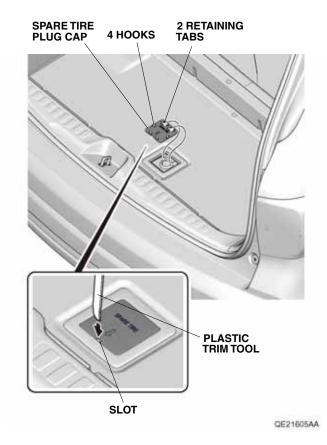

1. Remove the cargo lid.

2. Remove the spare tire plug cap.

- 3. Remove the spare tire plug to access the spare tire hoist shaft. Lower the spare tire completely.
- 4. Remove the rear bumper lower face.