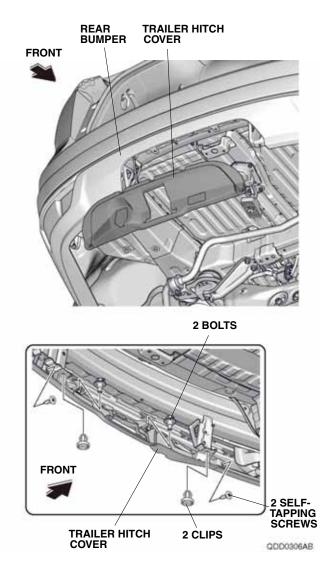

5. Remove the two clip nuts from the rear bumper lower face, and install them on the trailer hitch cover.

QDD0305AB

6. Install the trailer hitch cover to the rear bumper with six retaining tabs, two clips, two self-tapping screws, and two bolts removed in step 4.