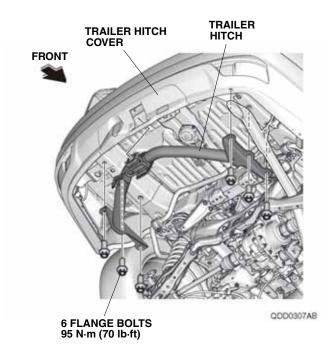

 Loosely secure the trailer hitch to the vehicle with six flange bolts, then tighten the six flange bolts. Torque the six flange bolts to 95 N·m (70 lb·ft) NOTE: Have an assistant help you when installing the trailer hitch.