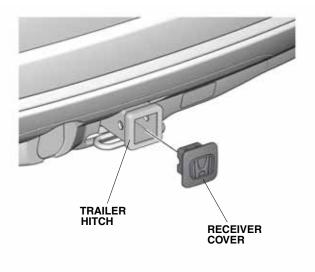

## Give a copy of this page to your customer

Whenever you remove the hitch pin, and the ball mount, store them securely in the cargo area. Then, install the receiver cover into the opening at the end of the trailer hitch.