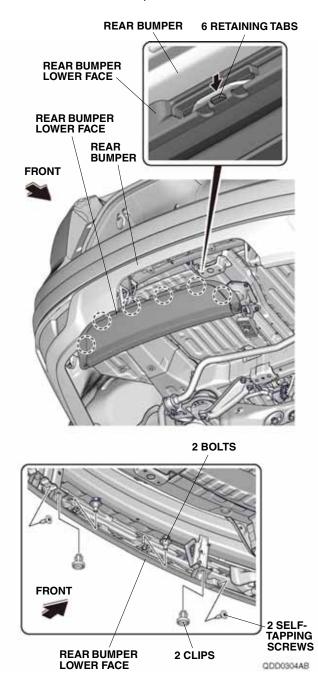

1. Remove the cargo lid.

2. Remove the spare tire plug cap.

- 3. Remove the spare tire plug to access the spare tire hoist shaft. Lower the spare tire completely.
- 4. Remove the rear bumper lower face.