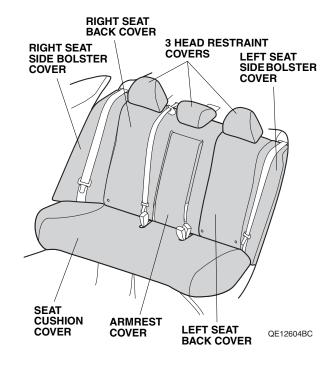

# INSTALLATION INSTRUCTIONS

Accessory

REAR SEAT COVERS P/N 08P32-T2F-100 Application

2017 ACCORD 4-DOOR Publications No. VERSION 1

Issue Date JUN 2016

#### **PARTS LIST**

Left seat back cover



Right seat back cover



Left seat side bolster cover



Right seat side bolster cover



Armrest cover



Seat cushion cover



#### Illustration of the Rear Seat Covers in the Vehicle



### **INSTALLATION**

## **Installing the Head Restraint Covers**

 While pressing on each head restraint guide knob, remove the three head restraints by pulling them upward.



2. Fit the three head restraint covers over the head restraint.

## **Installing the Rear Seat Covers**

3. Pull out the center seat belt from seat belt guide.



4. Open the trunk. Pull the levers, and fold the rear seat backs forward.



5. Fit the left seat side bolster cover onto the left seat side bolster through the seat belt. Insert the five tabs into the left seat side bolster.



6. Secure the three fasteners to the left seat side bolster.



7. Insert the two tabs to the left seat side bolster.



- 8. Repeat steps 5 through 7 to install the right seat side bolster cover.
- 9. While supporting the right