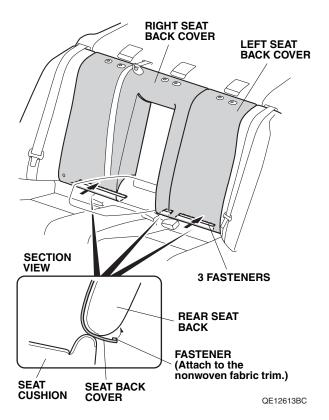

14. Insert the seat back covers between the rear seat backs and the rear seat cushion, and secure the three fasteners to the rear seat backs.

15. Install the armrest cover to the armrest.

QE12614AC

16. Raise the armrest. Pull out the armrest cover between the armrest and the right rear seat back, and secure the fasteners on the armrest cover as shown.