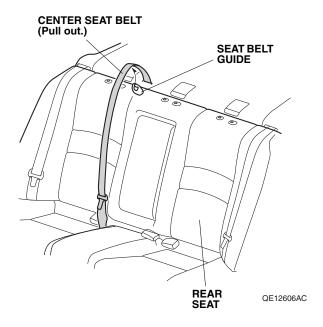

## **Installing the Rear Seat Covers**

3. Pull out the center seat belt from seat belt guide.

4. Open the trunk. Pull the levers, and fold the rear seat backs forward.

5. Fit the left seat side bolster cover onto the left seat side bolster through the seat belt. Insert the five tabs into the left seat side bolster.