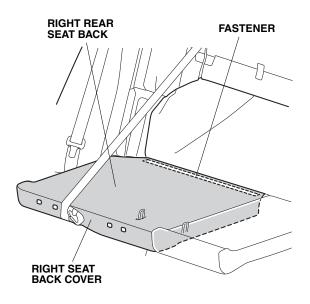

10. Secure the fastener on the right rear seat back. Raise the right rear seat back and lock it to its original position.

QE12609BC

11. While supporting the left rear seat back, fit the left seat back cover onto the left rear seat back.

12. Secure the fastener on the left rear seat back. Raise the left rear seat back and lock it to its original position.

13. Insert each seat back cover under the head restraint guides. Pull down the armrest, and secure the three fasteners on the right rear seat back.