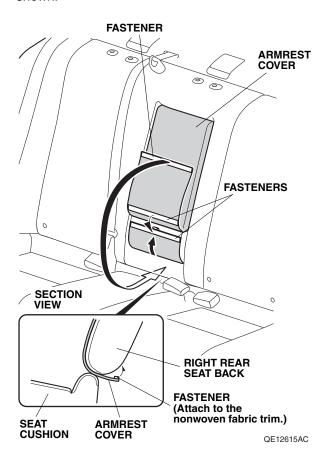

- 17. Insert the armrest cover between the right rear seat back and the rear seat cushion, secure the fastener to the right rear seat back.
- 18. Install the seat cushion cover to the rear seat cushion with the three fasteners. Insert the four tabs under the rear seat cushion.