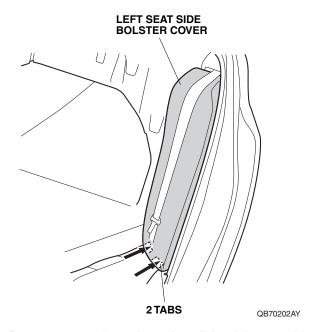

6. Secure the three fasteners to the left seat side bolster.

7. Insert the two tabs to the left seat side bolster.

- 8. Repeat steps 5 through 7 to install the right seat side bolster cover.
- 9. While supporting the right rear seat back, fit the right seat back cover onto the right rear seat back.