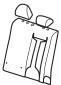

# INSTALLATION INSTRUCTIONS

Accessory

REAR SEAT COVERS P/N 08P32-T2F-100 Application

2017 ACCORD 4-DOOR Publications No. VERSION 1

Issue Date JUN 2016

#### **PARTS LIST**

Left seat back cover



Right seat back cover



Left seat side bolster cover



Right seat side bolster cover



Armrest cover



Seat cushion cover



#### Illustration of the Rear Seat Covers in the Vehicle



### **INSTALLATION**

## **Installing the Head Restraint Covers**

 While pressing on each head restraint guide knob, remove the three head restraints by pulling them upward.



2. Fit the three head restraint covers over the head restraint.

## **Installing the Rear Seat Covers**

3. Pull out the center seat belt from seat belt guide.



4. Open the trunk. Pull the levers, and fold the rear seat backs forward.



5. Fit the left seat side bolster cover onto the left seat side bolster through the seat belt. Insert the five tabs into the left seat side bolster.



6. Secure the three fasteners to the left seat side bolster.