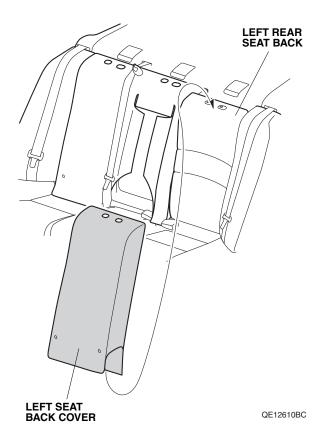

10. Secure the fastener on the right rear seat back. Raise the right rear seat back and lock it to its original position.

QE12609BC

11. While supporting the left rear seat back, fit the left seat back cover onto the left rear seat back.

12. Secure the fastener on the left rear seat back. Raise the left rear seat back and lock it to its original position.

13. Insert each seat back cover under the head restraint guides. Pull down the armrest, and secure the three fasteners on the right rear seat back.