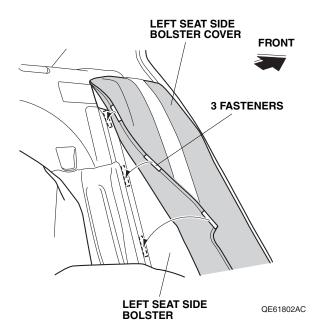

6. Secure the three fasteners to the left seat side bolster.

7. Insert the two tabs to the left seat side bolster.

- 8. Repeat steps 5 through 7 to install the right seat side bolster cover.
- 9. While supporting the right rear seat back, fit the right seat back cover onto the right rear seat back.