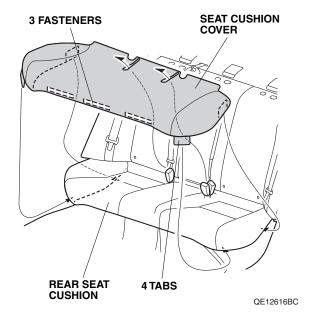

- 17. Insert the armrest cover between the right rear seat back and the rear seat cushion, secure the fastener to the right rear seat back.
- 18. Install the seat cushion cover to the rear seat cushion with the three fasteners. Insert the four tabs under the rear seat cushion.