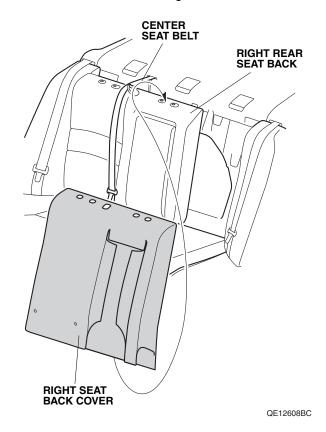

10. Secure the fastener on the right rear seat back. Raise the right rear seat back and lock it to its original position.

QE12609BC

11. While supporting the left rear seat back, fit the left seat back cover onto the left rear seat back.