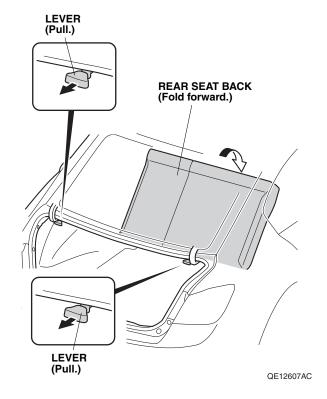

## **Installing the Rear Seat Covers**

3. Pull out the center seat belt from seat belt guide.

4. Open the trunk. Pull the levers, and fold the rear seat backs forward.

5. Fit the left seat side bolster cover onto the left seat side bolster through the seat belt. Insert the five tabs into the left seat side bolster.