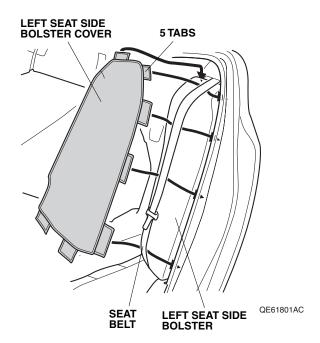

## **Installing the Rear Seat Covers**

3. Pull out the center seat belt from seat belt guide.

4. Open the trunk. Pull the levers, and fold the rear seat backs forward.

5. Fit the left seat side bolster cover onto the left seat side bolster through the seat belt. Insert the five tabs into the left seat side bolster.

6. Secure the three fasteners to the left seat side bolster.

7. Insert the two tabs to the left seat side bolster.

- 8. Repeat steps 5 through 7 to install the right seat side bolster cover.
- 9. While supporting the right rear seat back, fit the right seat back cover onto the right rear seat back.