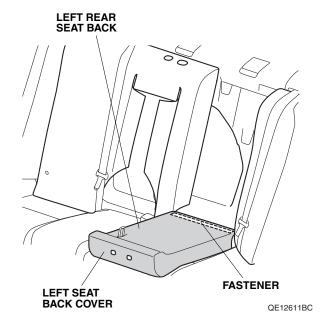

10. Secure the fastener on the right rear seat back. Raise the right rear seat back and lock it to its original position.

QE12609BC

11. While supporting the left rear seat back, fit the left seat back cover onto the left rear seat back.

12. Secure the fastener on the left rear seat back. Raise the left rear seat back and lock it to its original position.

13. Insert each seat back cover under the head restraint guides. Pull down the armrest, and secure the three fasteners on the right rear seat back.