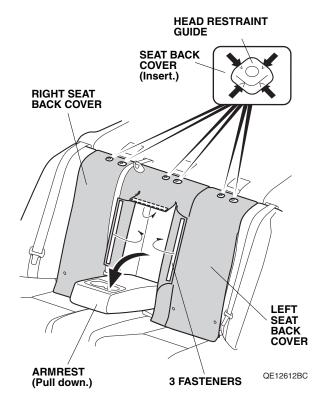

12. Secure the fastener on the left rear seat back. Raise the left rear seat back and lock it to its original position.

13. Insert each seat back cover under the head restraint guides. Pull down the armrest, and secure the three fasteners on the right rear seat back.