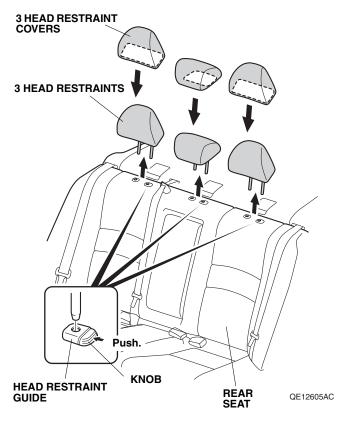

## **Installing the Head Restraint Covers**

 While pressing on each head restraint guide knob, remove the three head restraints by pulling them upward.

2. Fit the three head restraint covers over the head restraint.