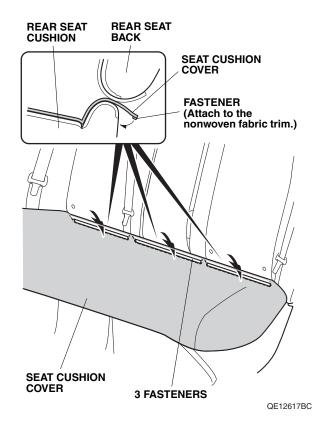

19. Insert the seat cushion cover between the rear seat back and the rear seat cushion, and secure the three fasteners to the rear seat cushion.

- 20. Secure the center seat belt to the seat belt guide.
- 21. Install the head restraints.