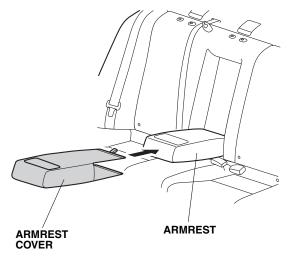

14. Insert the seat back covers between the rear seat backs and the rear seat cushion, and secure the three fasteners to the rear seat backs.

15. Install the armrest cover to the armrest.

QE12614AC

16. Raise the armrest. Pull out the armrest cover between the armrest and the right rear seat back, and secure the fasteners on the armrest cover as shown.