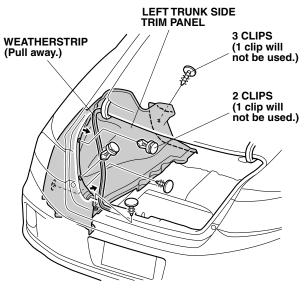

5. Pull away the weatherstrip. Remove the left trunk side trim panel.

QB41105BX

6. Remove the right trunk side trim panel the same way.