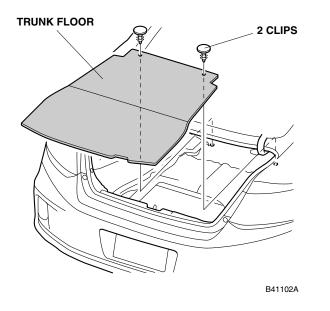

NOTE: Be careful not to damage the body.

1. Open the trunk. Pull the lever, and fold the rear seat back forward.

2. Remove the trunk floor.

3. Remove the trunk rear trim panel.

QB41103BX

4. Push on the tabs, and remove the cargo hook.