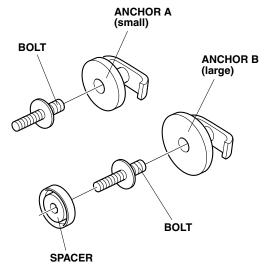

13. Install the left trunk side trim panel as shown.

14. Thread a bolt into each anchor.

B41606A

15. Install one spacer onto anchor B.

16. Thread one anchor A into the upper rivet nut and one anchor B into the lower rivet nut. Adjust each anchor to the horizontal position.