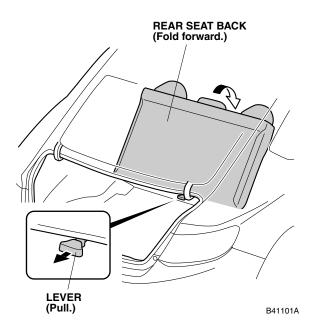

NOTE: Be careful not to damage the body.

1. Open the trunk. Pull the lever, and fold the rear seat back forward.

2. Remove the trunk floor.

3. Remove the trunk rear trim panel.

QB41103BX

4. Push on the tabs, and remove the cargo hook.