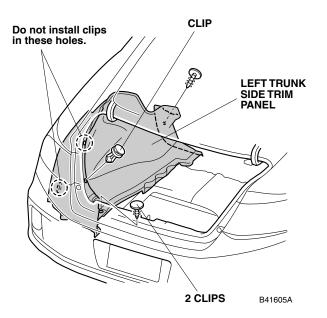

5. Pull away the weatherstrip. Remove the left trunk side trim panel.

QB41105BX

6. Remove the right trunk side trim panel the same way.

13. Install the left trunk side trim panel as shown.

14. Thread a bolt into each anchor.

B41606A

15. Install one spacer onto anchor B.

16. Thread one anchor A into the upper rivet nut and one anchor B into the lower rivet nut. Adjust each anchor to the horizontal position.