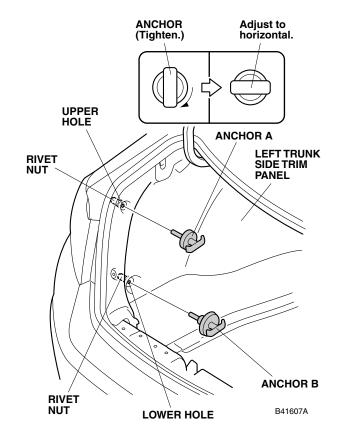

13. Install the left trunk side trim panel as shown.

14. Thread a bolt into each anchor.

B41606A

15. Install one spacer onto anchor B.

16. Thread one anchor A into the upper rivet nut and one anchor B into the lower rivet nut. Adjust each anchor to the horizontal position.

- 17. Repeat steps 13 through 16 to install anchors on the right side of the vehicle.
- 18. Install the all removed parts.

19. Install the cargo net to the anchors in the trunk.

B41608B