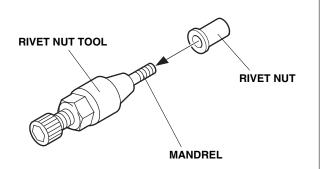

- 8. Thread the rivet nut onto the mandrel of the rivet nut tool as shown.
- 9. Insert the rivet nut into the hole in the trunk left side panel and install the hex wrench on the rivet nut tool.

771013AE