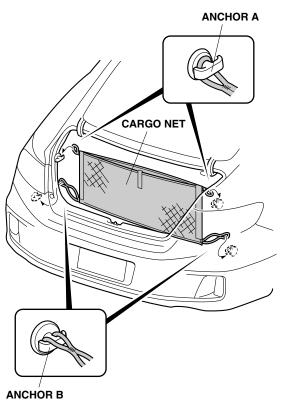

- 17. Repeat steps 13 through 16 to install anchors on the right side of the vehicle.
- 18. Install the all removed parts.

19. Install the cargo net to the anchors in the trunk.

B41608B