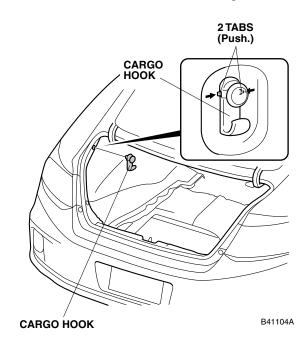

NOTE: Be careful not to damage the body.

1. Open the trunk. Pull the lever, and fold the rear seat back forward.

2. Remove the trunk floor.

3. Remove the trunk rear trim panel.

QB41103BX

4. Push on the tabs, and remove the cargo hook.