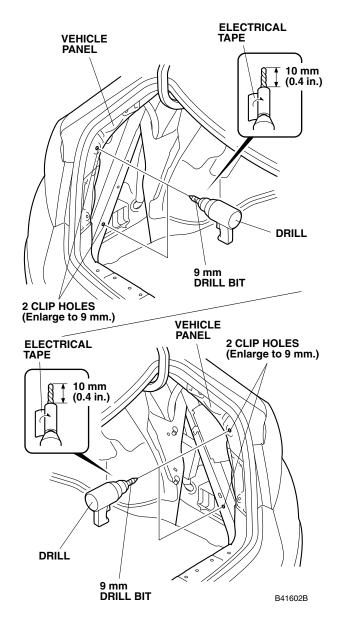

## Installing the Anchors

- 7. While wearing eye protection, use a 9 mm drill bit to enlarge the four clip holes:
  - Wrap electrical tape around a 9 mm drill bit 10 mm (0.4 in.) away from the tip, or use a drill stop.
  - Using the 9 mm drill bit, enlarge the four clip holes.
  - Remove all burrs and apply touch up paint to each hole.