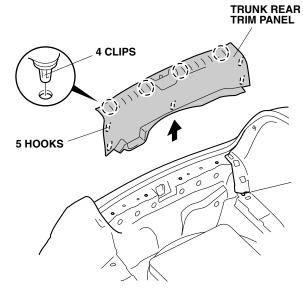

NOTE: Be careful not to damage the body.

1. Open the trunk. Pull the lever, and fold the rear seat back forward.

2. Remove the trunk floor.

3. Remove the trunk rear trim panel.

QB41103BX

4. Push on the tabs, and remove the cargo hook.