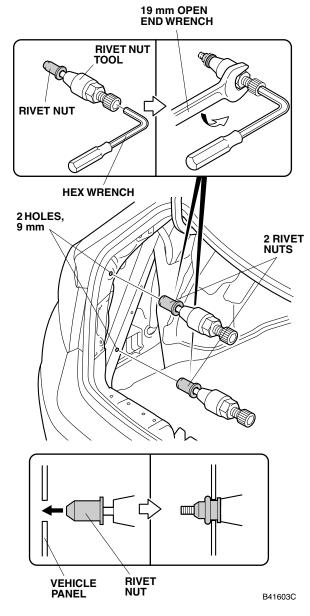

- 8. Thread the rivet nut onto the mandrel of the rivet nut tool as shown.
- 9. Insert the rivet nut into the hole in the trunk left side panel and install the hex wrench on the rivet nut tool.

771013AE

- 10. While holding the rivet nut tool with the hex wrench, turn the 19 mm wrench counterclockwise and install the rivet nut into the drilled hole in the vehicle panel.
- 11. Remove the tool from the rivet nut by turning the hex wrench counterclockwise.
- 12. Repeat steps 8 through 11 to install a second rivet nut on the left side, and the two rivet nuts on the right side.