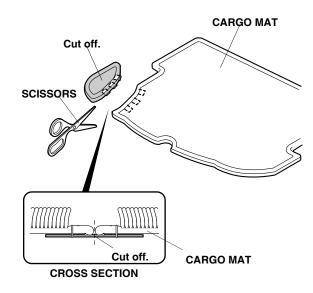

If the vehicle is equipped with a subwoofer, continue with step 1. If not, go to step 2.

1. Using scissors, cut off the cargo mat as shown.

2. Open the hatch, and place the cargo mat on the cargo floor as shown.