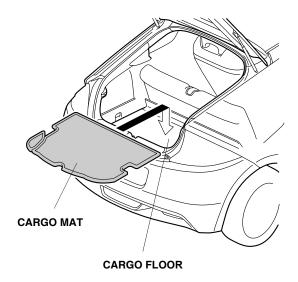

If the vehicle is equipped with a subwoofer, continue with step 1. If not, go to step 2.

1. Using scissors, cut off the cargo mat as shown.

2. Open the hatch, and place the cargo mat on the cargo floor as shown.