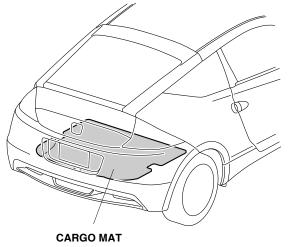

#### Accessory

# CARGO MAT P/N 08P11-SZT-110

Application

2016 CR-Z

Publications No. VERSION 1

Issue Date
OCT 2015

### **PARTS LIST**

Cargo mat



## **TOOLS AND SUPPLIES REQUIRED**

Scissors

# Illustration of the Cargo Mat in the Vehicle



01100000

### **INSTALLATION**

**Customer Information:** The information in this installation instruction is intended for use only by skilled technicians who have the proper tools, equipment, and training to correctly and safely add equipment to your vehicle. These procedures should not be attempted by "do-it-yourselfers."

If the vehicle is equipped with a subwoofer, continue with step 1. If not, go to step 2.

1. Using scissors, cut off the cargo mat as shown.



2. Open the hatch, and place the cargo mat on the cargo floor as shown.