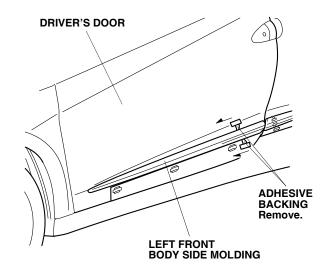

 Peel back approximately 1½ to 2 inches of adhesive backing from each adhesive strip, and tape the ends to the front surface of the body side molding. Remove the end pieces of the adhesive backing.

8. Align the left front body side molding with the front template, and attach it to the driver's door.

11. Remove the rear template.

12. While pressing the body side molding firmly with the palm of your hand, remove the adhesive backings.

13. Using a rubber roller, apply pressure against the body side molding and roll from one end to the other.