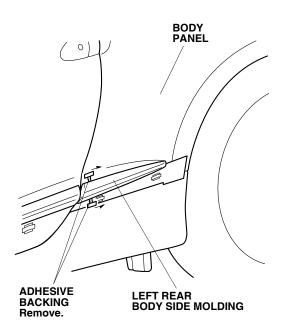

 Peel back approximately 1½ to 2 inches of adhesive backing from each adhesive strip, and tape the ends to the front surface of the body side molding. Remove the end pieces of the adhesive backing.

10. Align the left rear body side molding with the rear template, and attach it to the body panel.

11. Remove the rear template.

12. While pressing the body side molding firmly with the palm of your hand, remove the adhesive backings.

13. Using a rubber roller, apply pressure against the body side molding and roll from one end to the other.