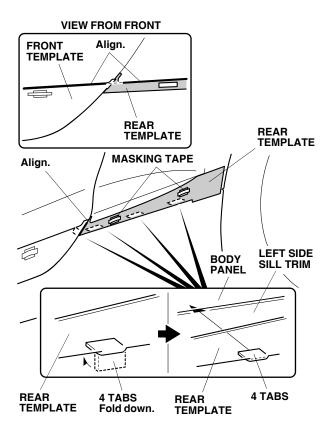

5. Locate and fold down the four tabs on the rear template. Insert the four tabs on the rear template between the body panel and the left side sill trim.

6. Align the rear template to the body panel and attach it with masking tape.