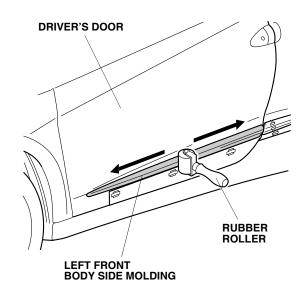

11. Remove the rear template.

12. While pressing the body side molding firmly with the palm of your hand, remove the adhesive backings.

13. Using a rubber roller, apply pressure against the body side molding and roll from one end to the other.

14. While pressing the body side molding firmly with the palm of your hand, remove the adhesive backings.

15. Using a rubber roller, apply pressure against the body side molding and roll from one end to the other.