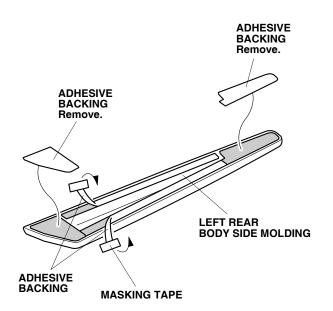

 Peel back approximately 1½ to 2 inches of adhesive backing from each adhesive strip, and tape the ends to the front surface of the body side molding. Remove the end pieces of the adhesive backing.

10. Align the left rear body side molding with the rear template, and attach it to the body panel.