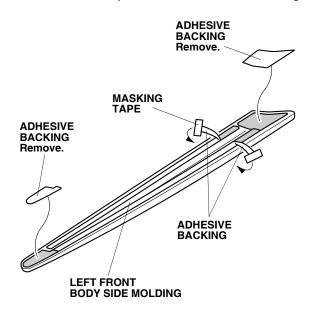

 Peel back approximately 1½ to 2 inches of adhesive backing from each adhesive strip, and tape the ends to the front surface of the body side molding. Remove the end pieces of the adhesive backing.

8. Align the left front body side molding with the front template, and attach it to the driver's door.