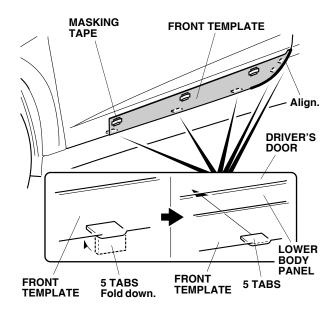

3. Locate and fold down the five tabs on the front template. Insert the five tabs on the front template between the driver's door and the lower body panel.

4. Align the front template to the driver's door and attach it with masking tape.