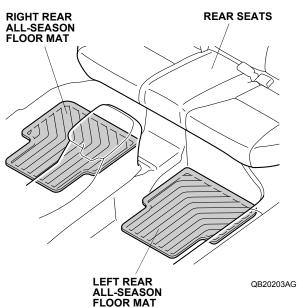

3. Place the passenger's all-season floor mat in the passenger's footwell.

4. Place the left and right rear all-season floor mats in front of the rear seats as shown.

*2-Door:* Install the ring in the right rear all-season floor mat over the anchor. Push on the ring into the anchor to secure the retaining tabs, then turn the knob on the anchor 90° to secure the right rear all-season floor mat.