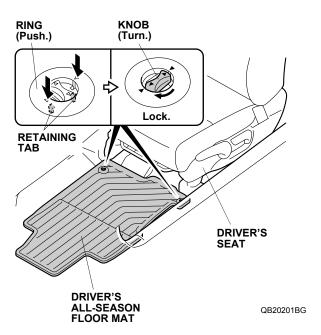

- 1. If equipped, remove the floor mats.
- Install the rings in the driver's all-season floor mat over the anchors. Push on the rings into the anchors to secure the retaining tabs, then turn the knob on each anchor 90° to secure the driver's all-season floor mat.