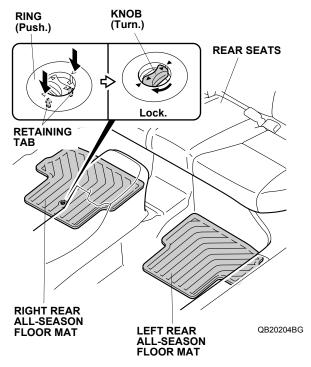

3. Place the passenger's all-season floor mat in the passenger's footwell.

4. Place the left and right rear all-season floor mats in front of the rear seats as shown.

*2-Door:* Install the ring in the right rear all-season floor mat over the anchor. Push on the ring into the anchor to secure the retaining tabs, then turn the knob on the anchor 90° to secure the right rear all-season floor mat.