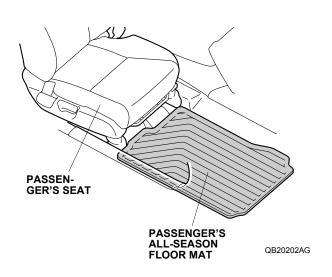

3. Place the passenger's all-season floor mat in the passenger's footwell.

4. Place the left and right rear all-season floor mats in front of the rear seats as shown.

*2-Door:* Install the ring in the right rear all-season floor mat over the anchor. Push on the ring into the anchor to secure the retaining tabs, then turn the knob on the anchor 90° to secure the right rear all-season floor mat.