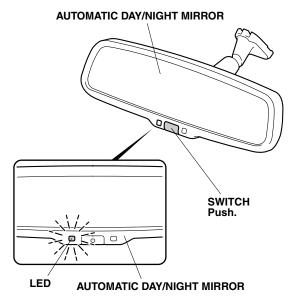

## **Function Check**

1. Turn the ignition switch to ON (II), but do not start the engine.

2. Push the switch. Check that the LED illuminates.

3. Cover the front sensor on the automatic day/night mirror with your hand. Using a flashlight, light the rear sensor on the automatic day/night mirror. Make sure that the mirror surface dims.