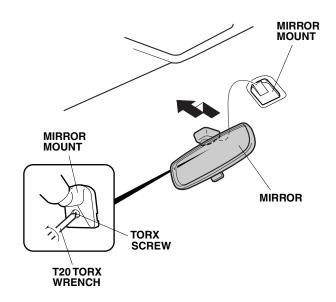

4. Rotate each sunvisor holder 45° counterclockwise, then remove it.

5. Loosen the torx screw, and remove the mirror.

6. Install the automatic day/night mirror on the mirror mount as shown, and tighten the torx screw.