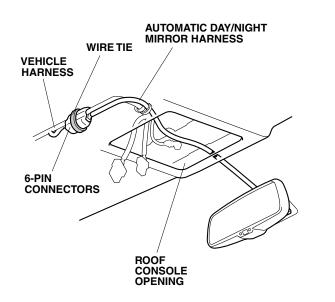

- 11. Plug the automatic day/night mirror harness 6-pin connector to the vehicle 6-pin connector.
- 12. Wrap one EPT sealer around the 6-pin connectors and vehicle harness.

13. Secure the 6-pin connectors and vehicle harness with one wire tie.

14. Install the harness cover.

- 15. Check that all wire harnesses and cables are routed properly and that all connectors are plugged in.
- 16. Reinstall all removed parts.
- 17. Reconnect the negative cable to the battery.
- 18. Enter the anti-theft code for the audio unit and navigation system (if equipped) and reset the radio station presets.
- 19. Reset the clock on vehicles without navigation.