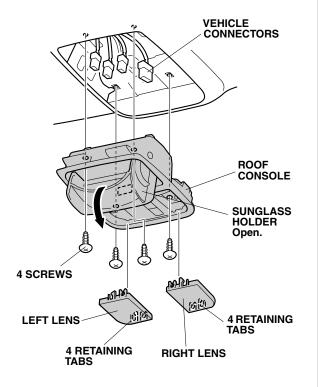

- 3. Remove the roof console.
  - Using a small flat-tip screwdriver wrapped with a shop towel, pry out and remove the left and right lenses (four retaining tabs each).
  - Open the sunglass holder and remove the four screws.
  - Remove the roof console (unplug the vehicle connectors).