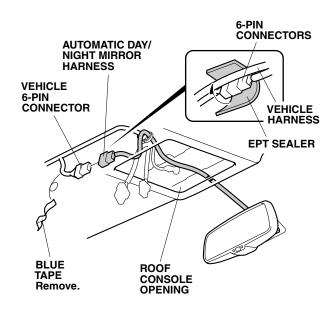

- 9. Secure the automatic day/night mirror harness to the vehicle harness with one wire tie. Secure the wire tie beside the vehicle clip.
- 10. Remove the blue tape to release the vehicle 6-pin connector.

- 11. Plug the automatic day/night mirror harness 6-pin connector to the vehicle 6-pin connector.
- 12. Wrap one EPT sealer around the 6-pin connectors and vehicle harness.

13. Secure the 6-pin connectors and vehicle harness with one wire tie.