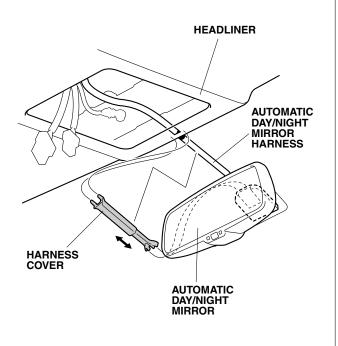

7. Route the automatic day/night mirror harness as shown. Plug the automatic day/night mirror harness 7-pin connector to the automatic day/night mirror.

8. Align the green tape on the automatic day/night mirror harness to the edge of the headliner.

- 9. Secure the automatic day/night mirror harness to the vehicle harness with one wire tie. Secure the wire tie beside the vehicle clip.
- 10. Remove the blue tape to release the vehicle 6-pin connector.