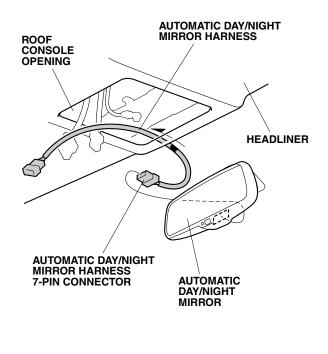

7. Route the automatic day/night mirror harness as shown. Plug the automatic day/night mirror harness 7-pin connector to the automatic day/night mirror.

8. Align the green tape on the automatic day/night mirror harness to the edge of the headliner.