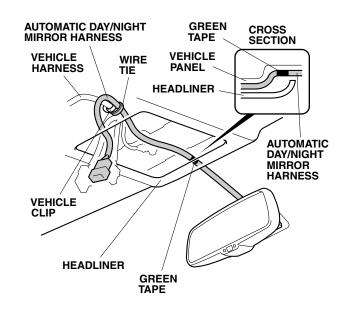

7. Route the automatic day/night mirror harness as shown. Plug the automatic day/night mirror harness 7-pin connector to the automatic day/night mirror.

8. Align the green tape on the automatic day/night mirror harness to the edge of the headliner.

- 9. Secure the automatic day/night mirror harness to the vehicle harness with one wire tie. Secure the wire tie beside the vehicle clip.
- 10. Remove the blue tape to release the vehicle 6-pin connector.