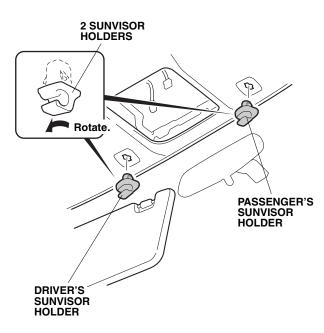

4. Rotate each sunvisor holder 45° counterclockwise, then remove it.

5. Loosen the torx screw, and remove the mirror.

6. Install the automatic day/night mirror on the mirror mount as shown, and tighten the torx screw.