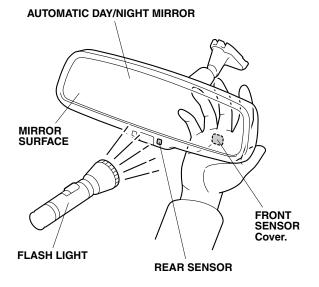

## **Function Check**

1. Turn the ignition switch to ON (II), but do not start the engine.

2. Push the switch. Check that the LED illuminates.

3. Cover the front sensor on the automatic day/night mirror with your hand. Using a flashlight, light the rear sensor on the automatic day/night mirror. Make sure that the mirror surface dims.

4. With the parking brake applied, step on the brake pedal and move the select lever to the "R" position. Repeat step 3, and make sure that the mirror surface does not dim. If the automatic day/night mirror does not function properly, check the fuse and all connectors.