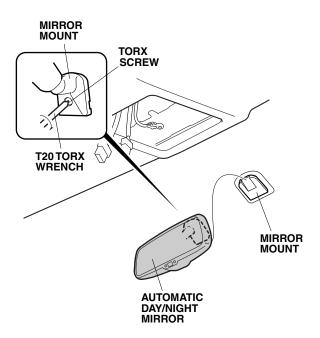

4. Rotate each sunvisor holder 45° counterclockwise, then remove it.

5. Loosen the torx screw, and remove the mirror.

6. Install the automatic day/night mirror on the mirror mount as shown, and tighten the torx screw.