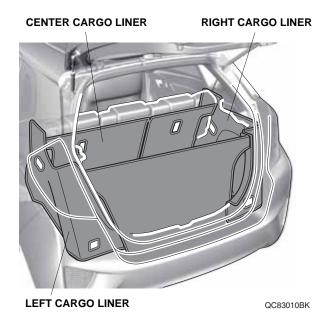

Accessory

CARGO LINER P/N 08P42-T5A-100 Application

2015 FIT

Publications No. All 51180

Issue Date

## **PARTS LIST**

Center cargo liner



Left cargo liner



Right cargo liner



## Illustration of the Cargo Liner in the Vehicle



## INSTALLATION

1. Pull the levers and fold each rear seat-back forward.



2. Position the left cargo liner on the cargo area left side trim panel. Secure the left cargo liner to the cargo area left side trim panel with 18 fasteners.



3. Repeat step 2 to install the right cargo liner.

4. Install the pockets of the center cargo liner onto the cargo board.



QD12802AK

- 5. Position the center cargo liner on the left and right seat-backs. Secure the center cargo liner to the left and right seat-backs with 21 fasteners.
  - If the vehicle is equipped with the accessory rear seat cover, secure the fasteners on the center cargo liner to the fasteners on the rear seat cover.



6. Position the center cargo liner in the cargo area, and secure it with seven fasteners.



7. Secure the oute