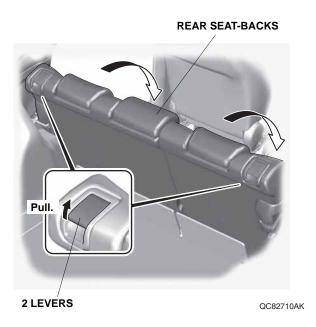

## INSTALLATION

1. Pull the levers and fold each rear seat-back forward.

2. Position the left cargo liner on the cargo area left side trim panel. Secure the left cargo liner to the cargo area left side trim panel with 18 fasteners.