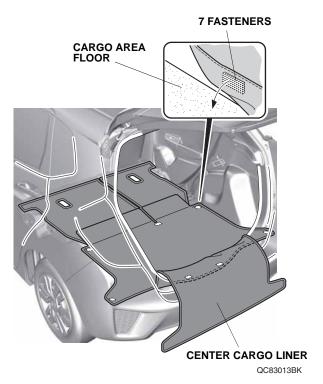

6. Position the center cargo liner in the cargo area, and secure it with seven fasteners.

7. Secure the outer two fasteners on the center cargo liner to the fasteners on the left and right cargo liners.