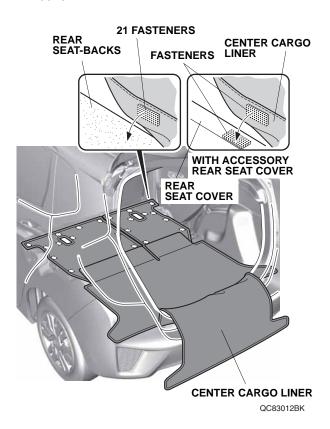

3. Repeat step 2 to install the right cargo liner.

4. Install the pockets of the center cargo liner onto the cargo board.

QD12802AK

- 5. Position the center cargo liner on the left and right seat-backs. Secure the center cargo liner to the left and right seat-backs with 21 fasteners.
  - If the vehicle is equipped with the accessory rear seat cover, secure the fasteners on the center cargo liner to the fasteners on the rear seat cover.