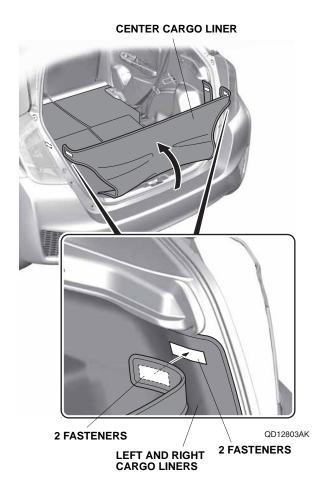

6. Position the center cargo liner in the cargo area, and secure it with seven fasteners.

7. Secure the outer two fasteners on the center cargo liner to the fasteners on the left and right cargo liners.