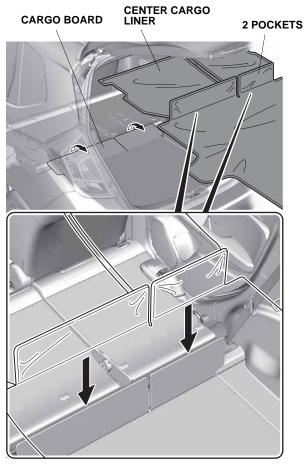

## Illustration of the Cargo Liner in the Vehicle

3. Repeat step 2 to install the right cargo liner.

4. Install the pockets of the center cargo liner onto the cargo board.

QD12802AK

- 5. Position the center cargo liner on the left and right seat-backs. Secure the center cargo liner to the left and right seat-backs with 21 fasteners.
  - If the vehicle is equipped with the accessory rear seat cover, secure the fasteners on the center cargo liner to the fasteners on the rear seat cover.