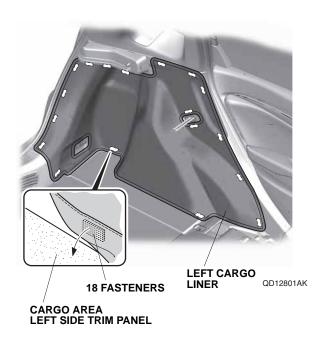

## INSTALLATION

1. Pull the levers and fold each rear seat-back forward.

2. Position the left cargo liner on the cargo area left side trim panel. Secure the left cargo liner to the cargo area left side trim panel with 18 fasteners.