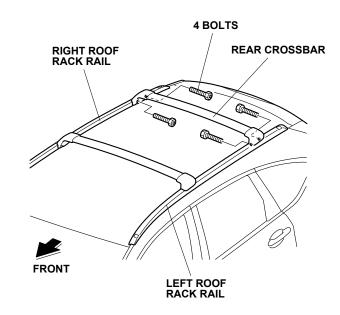

4. Position the rear crossbar onto the left and right roof rack rail, and install the rear crossbar the same way.

5. Secure the rear crossbar to the roof rack rails using four bolts. Torque the bolts to 10 N·m (7.3 lbf·ft).