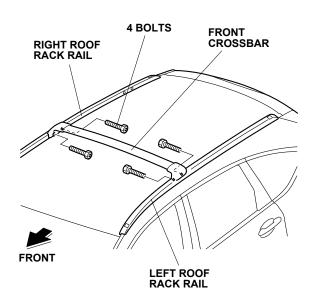

2. Position the front crossbar onto the left and right roof rack rail, and adjust the right stay in or out until it fits securely into position.

3. Secure the front crossbar to the roof rack rails using four bolts. Torque the bolts to 10 N·m (7.3 lbf·ft).