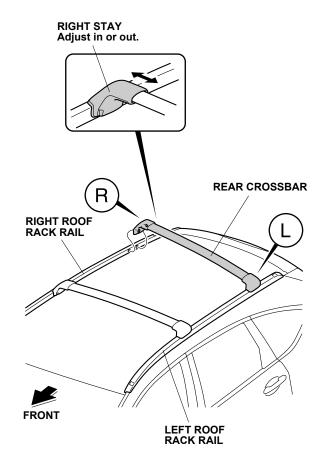

4. Position the rear crossbar onto the left and right roof rack rail, and install the rear crossbar the same way.

5. Secure the rear crossbar to the roof rack rails using four bolts. Torque the bolts to 10 N·m (7.3 lbf·ft).