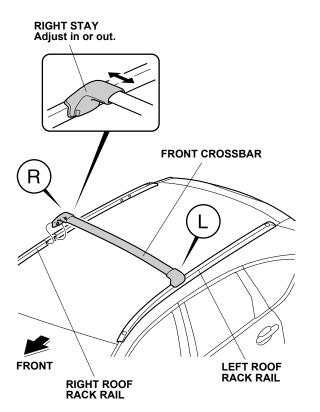

2. Position the front crossbar onto the left and right roof rack rail, and adjust the right stay in or out until it fits securely into position.

3. Secure the front crossbar to the roof rack rails using four bolts. Torque the bolts to 10 N·m (7.3 lbf·ft).