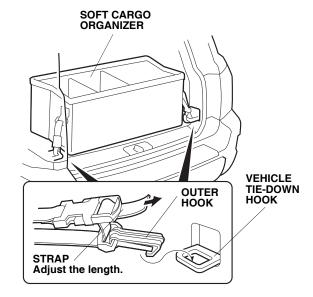

## **INSTALLATION**

Open the soft cargo organizer.

2. Attach the two partitions to the soft cargo organizer by connecting the inner snaps.

3. Place the organizer in the cargo area of the vehicle, and attach the outer hooks on the organizer to the vehicle tie-down hooks.

4. Adjust the length of the straps as needed to secure the organizer to the tie-down hooks.

NOTE: Before storing articles that have sharp edges or corners, wrap them in paper or a blanket so their sharp edges or corners will not damage the soft cargo organizer.