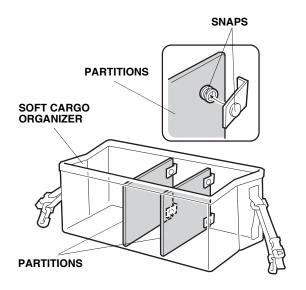

## **INSTALLATION**

Open the soft cargo organizer.

2. Attach the two partitions to the soft cargo organizer by connecting the inner snaps.

3. Place the organizer in the cargo area of the vehicle, and attach the outer hooks on the organizer to the vehicle tie-down hooks.