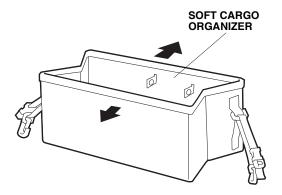

## **INSTALLATION**

Open the soft cargo organizer.

2. Attach the two partitions to the soft cargo organizer by connecting the inner snaps.

3. Place the organizer in the cargo area of the vehicle, and attach the outer hooks on the organizer to the vehicle tie-down hooks.