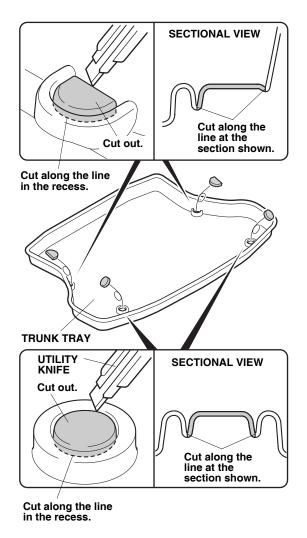

## With Cargo Net

1. Using a utility knife, cut out the four points of the trunk tray as shown.

2. Open the trunk lid. Place the trunk tray on the trunk floor.