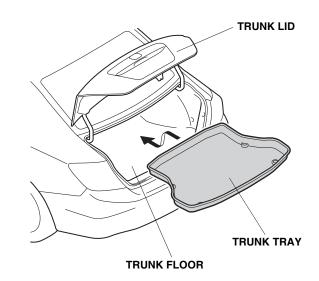

## Without Cargo Net

3. Open the trunk lid. Place the trunk tray on the trunk floor.