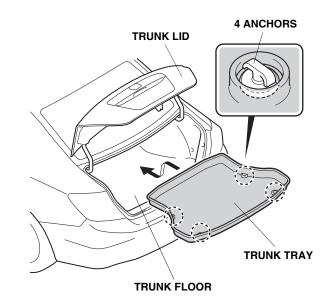

## With Cargo Net

1. Using a utility knife, cut out the four points of the trunk tray as shown.

2. Open the trunk lid. Place the trunk tray on the trunk floor.