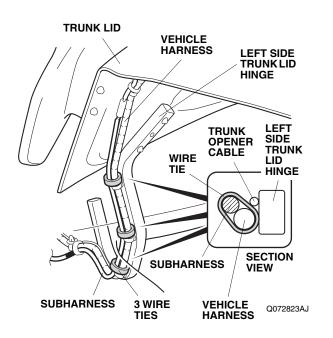

37. Plug the wing spoiler harness 2-pin connector into the subharness 2-pin connector. Wrap one EPT sealer around the wing spoiler harness 2-pin connector and the subharness 2-pin connector.

38. Secure the subharness to the vehicle harness with three wire ties in the area shown. Do not secure the wire tie to the trunk opener cable.