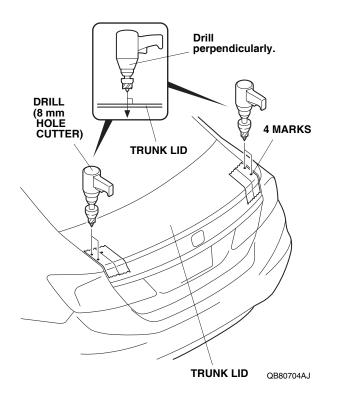

While wearing eye protection, drill four outboard
 8 mm holes at the center-punched marks with an
 8 mm hole cutter. Drill perpendicular to the trunk lid.

12. While wearing eye protection, drill a 10 mm hole at the remaining center-punched mark with a 10 mm hole cutter. Drill perpendicular to the trunk lid.