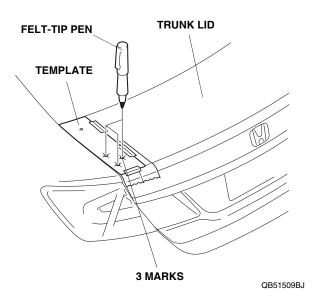

### Installing the Wing Spoiler

3. Close the trunk lid. To prevent the metal shavings from falling onto the trunk floor, attach strips of tape to the trunk lid as shown.

4. Place the template on the left side of the trunk lid, and align the template with the edge of the trunk lid as shown. Tape the template to the trunk lid with strips of masking tape.

5. Using a felt-tip pen, mark the trunk lid through the template at the three locations shown on the template.

6. Remove the template.

7. Turn the template over. Place the template on the right side of the trunk lid, and align the template with the edge of the trunk lid as shown. Tape the template to the trunk lid with strips of masking tape.