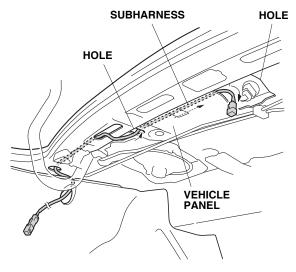

31. Route the subharness through the holes in the vehicle panel as shown.

32. Continue to route the subharness through the holes in the vehicle panel as shown.

Q072825BJ

33. Unplug the vehicle 2-pin connector from the highmount brake light connector.