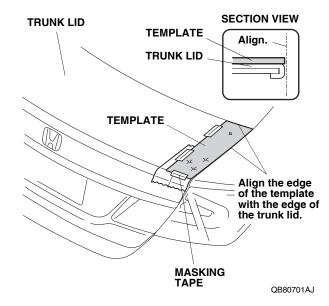

### Installing the Wing Spoiler

3. Close the trunk lid. To prevent the metal shavings from falling onto the trunk floor, attach strips of tape to the trunk lid as shown.

4. Place the template on the left side of the trunk lid, and align the template with the edge of the trunk lid as shown. Tape the template to the trunk lid with strips of masking tape.