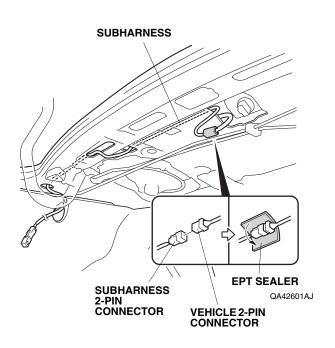

**VEHICLE 2-PIN CONNECTOR** 

Q072826CJ

34. Plug the vehicle 2-pin connector into the subharness 2-pin connector. Wrap one EPT sealer around the vehicle 2-pin connector and the subharness 2-pin connector.