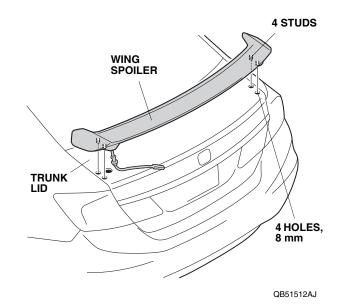

- 13. Remove the tape installed in step 3. Remove all burrs and metal shavings with a file, and apply touch-up paint to the edges of the holes.
- 14. Fit the four studs on the wing spoiler into the four 8 mm holes to check the hole positions. If the holes/ studs do not align, enlarge the holes with a file and apply touch-up paint. After the paint has dried, check the alignment again.