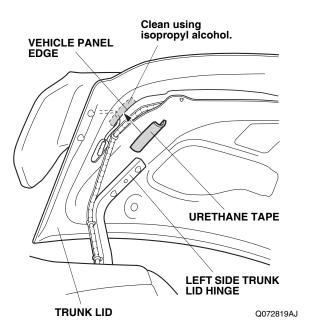

### Routing the Subharness

27. Remove two clips from the left side trunk trim.

Q072818AJ

28. Using isopropyl alcohol on a shop towel, thoroughly clean the trunk lid where the urethane tape will attach.

- 29. Apply the urethane tape to the vehicle panel edge as shown.
- 30. Secure the wing spoiler harness to the vehicle harness with one wire tie. Do not secure the wire tie to the trunk opener cable.