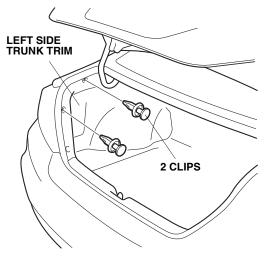

### Routing the Subharness

27. Remove two clips from the left side trunk trim.

Q072818AJ

28. Using isopropyl alcohol on a shop towel, thoroughly clean the trunk lid where the urethane tape will attach.

- 29. Apply the urethane tape to the vehicle panel edge as shown.
- 30. Secure the wing spoiler harness to the vehicle harness with one wire tie. Do not secure the wire tie to the trunk opener cable.