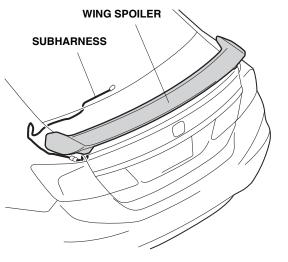

|                                     |           |
|                                   |              |                                                                                                                                                                    |                                                                  |                                     |           |
|                                   |              |                                                                                                                                                                    |                                                                  |                                     |           |

## Illustration of the Wing Spoiler on the Vehicle



QB51501AJ

# INSTALLATION

**Customer Information:** The information in this installation instruction is intended for use only by skilled technicians who have the proper tools, equipment, and training to correctly and safely add equipment to your vehicle. These procedures should not be attempted by "do-it-yourselfers."

### NOTE:

- Be careful not to damage the paint finish.
- This wing spoiler kit should be installed only if the ambient air temperature is 15°C (60°F) or above.
- Clean and wax the areas to be covered with a highquality paste wax.
- To allow the adhesive to cure, do not wash the vehicle for 24 hours. Please advise the customer.
- 1. Disconnect the negative cable from the battery.

2. Open the trunk lid. If equipped, remove the trunk lid trim panel (11 clips).

## TRUNK LI