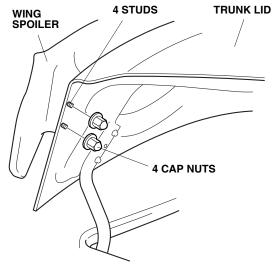

18. Remove two adhesive backings from the wing spoiler.

- 19. Position the wing spoiler on the trunk lid by inserting four studs into the 8 mm holes in the trunk lid.
- 20. Hold the wing spoiler firmly against the trunk lid over the adhesive tapes with the palm of your hand for 30 seconds.
- Open the trunk lid. Install four cap nuts on the wing spoiler studs, two on each side. Torque the cap nuts to 9.0 N·m (6.5 lbf·ft).