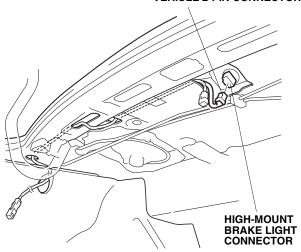

31. Route the subharness through the holes in the vehicle panel as shown.

32. Continue to route the subharness through the holes in the vehicle panel as shown.

Q072825BJ

33. Unplug the vehicle 2-pin connector from the highmount brake light connector.