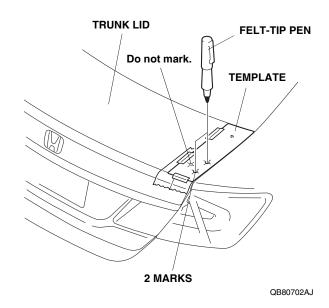

8. Using a felt-tip pen, mark the trunk lid through the two outboard in the template. Do not mark the inboard hole.

9. Remove the template.

10. Center-punch the five marks you made on the trunk lid. If using an automatic center punch, set it to the minimum setting.