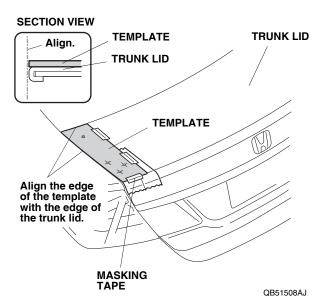

### Installing the Wing Spoiler

3. Close the trunk lid. To prevent the metal shavings from falling onto the trunk floor, attach strips of tape to the trunk lid as shown.

4. Place the template on the left side of the trunk lid, and align the template with the edge of the trunk lid as shown. Tape the template to the trunk lid with strips of masking tape.

5. Using a felt-tip pen, mark the trunk lid through the template at the three locations shown on the template.

6. Remove the template.

7. Turn the template over. Place the template on the right side of the trunk lid, and align the template with the edge of the trunk lid as shown. Tape the template to the trunk lid with strips of masking tape.