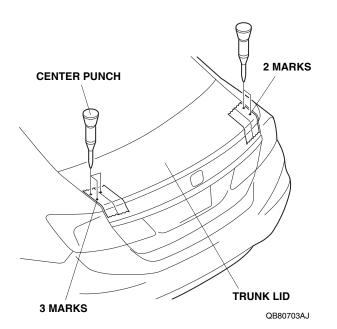

8. Using a felt-tip pen, mark the trunk lid through the two outboard in the template. Do not mark the inboard hole.

9. Remove the template.

10. Center-punch the five marks you made on the trunk lid. If using an automatic center punch, set it to the minimum setting.