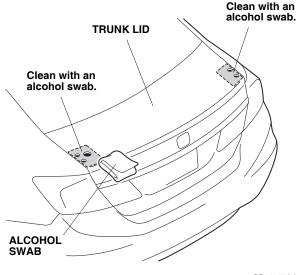

15. Remove the wing spoiler.

16. Using the alcohol swab, thoroughly clean the trunk lid where the wing spoiler will attach.

QB51513AJ

- 17. Route the wing spoiler harness down through the 10 mm hole you just drilled. Seat the grommet in the 10 mm hole.
  - Route the wing spoiler harness 2-pin connector as shown.
  - Install the wing spoiler harness by holding the grommet.
  - Make sure to check that the grommet is secured properly.