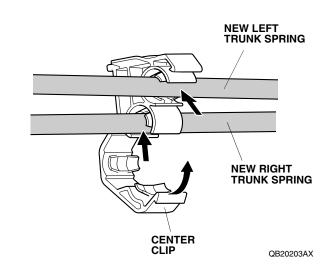

**NOTICE:** Be careful when installing the trunk springs it could repel with strong force and cause injury.

26. Reinstall the center clip to the trunk springs.