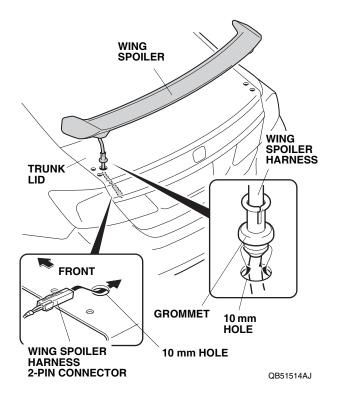

15. Remove the wing spoiler.

16. Using the alcohol swab, thoroughly clean the trunk lid where the wing spoiler will attach.

QB51513AJ

- 17. Route the wing spoiler harness down through the 10 mm hole you just drilled. Seat the grommet in the 10 mm hole.
  - Route the wing spoiler harness 2-pin connector as shown.
  - Install the wing spoiler harness by holding the grommet.
  - Make sure to check that the grommet is secured properly.