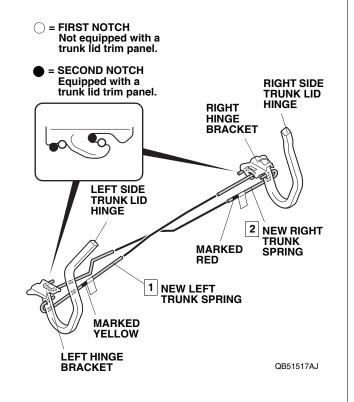

- 25. Install the new left and right trunk springs in the reverse order of removal:
  - Install the yellow marked trunk spring in the slot in the left side (driver's side) trunk lid hinge and to the right (passenger's side) hinge bracket; install the red marked trunk spring in the slot in the right side (passenger's side) trunk lid hinge and to the left (driver's side) hinge bracket.
  - Rotate the trunk spring tool as you pull it towards you.
  - Set the trunk springs in the first notch of the hinge brackets if the vehicle is not equipped with a trunk lid trim panel; set the trunk springs in the second notch of the hinge brackets if the vehicle is equipped with a trunk lid trim panel.