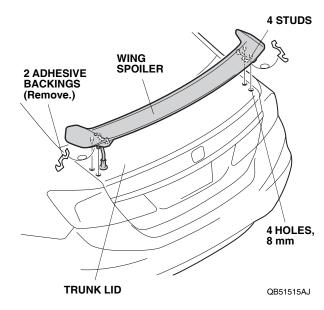

18. Remove two adhesive backings from the wing spoiler.

- 19. Position the wing spoiler on the trunk lid by inserting four studs into the 8 mm holes in the trunk lid.
- 20. Hold the wing spoiler firmly against the trunk lid over the adhesive tapes with the palm of your hand for 30 seconds.
- Open the trunk lid. Install four cap nuts on the wing spoiler studs, two on each side. Torque the cap nuts to 9.0 N·m (6.5 lbf·ft).