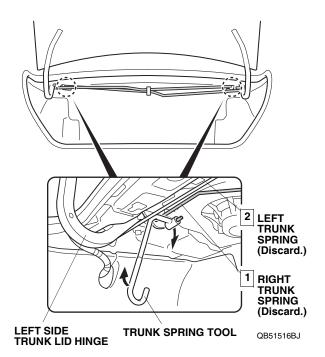

### Installing the Trunk Springs

22. Push the tabs, and pull down the left and right seatback release levers to release the hooks. Move the left and right seat-back release levers out of your way.

23. Remove the center clip from the left and right trunk springs.

24. Put on heavy gloves to protect your hands. With an assistant holding the trunk lid open, remove both trunk springs with the trunk spring tool. Pull the trunk spring tool slowly and carefully toward you. First remove the right trunk spring, then remove the left trunk spring.

- 39. Check that all wire harnesses are routed properly and all connectors are plugged in.
- 40. Reinstall all removed parts.
- 41. Reconnect the negative cable to the battery, and check operation of all of the lights.
- 42. Press and hold the radio power button for two seconds to restore radio and navi (if equipped) system functions.
- 43. Reset the clock on vehicles without navigation.