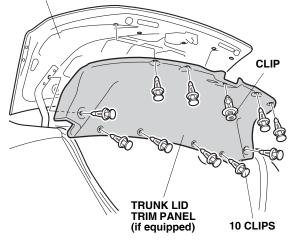

B51501AJ

# INSTALLATION

**Customer Information:** The information in this installation instruction is intended for use only by skilled technicians who have the proper tools, equipment, and training to correctly and safely add equipment to your vehicle. These procedures should not be attempted by "do-it-yourselfers."

### NOTE:

- Be careful not to damage the paint finish.
- This wing spoiler kit should be installed only if the ambient air temperature is 15°C (60°F) or above.
- Clean and wax the areas to be covered with a highquality paste wax.
- To allow the adhesive to cure, do not wash the vehicle for 24 hours. Please advise the customer.
- 1. Disconnect the negative cable from the battery.

2. Open the trunk lid. If equipped, remove the trunk lid trim panel (11 clips).

## TRUNK LID



Q072802BJ

### Installing the Wing Spoiler

3. Close the trunk lid. To prevent the metal shavings from falling onto the trunk floor, attach strips of tape to the trunk lid as shown.



4. Place the template on the left side of the trunk lid, and align the template with the edge of the trunk lid as shown. Tape the template to the trunk lid with strips of masking tape.



5. Using a felt-tip pen, mark the trunk lid through the template at the three locations shown on the template.



6. Remove the template.

7. Turn the template over. Place the template on the right side of the trunk lid, and align the template with the edge of the trunk lid as shown. Tape the template to the trunk lid with strips of masking tape.



8. Using a felt-tip pen, mark the trunk lid through the two outboard in t