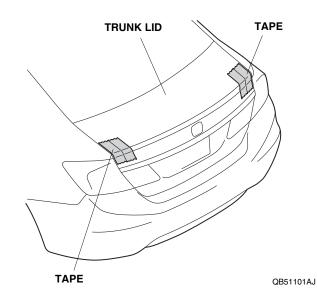

### Installing the Wing Spoiler

3. Close the trunk lid. To prevent the metal shavings from falling onto the trunk floor, attach strips of tape to the trunk lid as shown.

4. Place the template on the left side of the trunk lid, and align the template with the edge of the trunk lid as shown. Tape the template to the trunk lid with strips of masking tape.