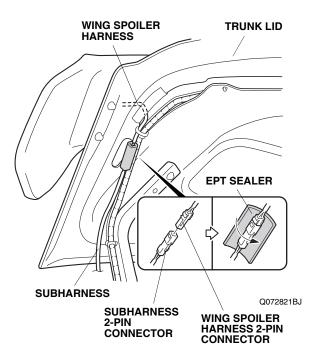

37. Plug the wing spoiler harness 2-pin connector into the subharness 2-pin connector. Wrap one EPT sealer around the wing spoiler harness 2-pin connector and the subharness 2-pin connector.

38. Secure the subharness to the vehicle harness with three wire ties in the area shown. Do not secure the wire tie to the trunk opener cable.