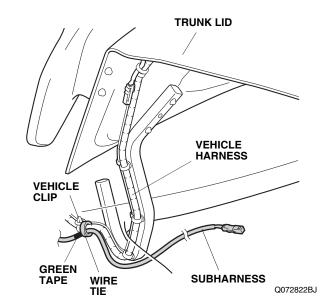

35. Align the green tape on the subharness with the vehicle clip, and secure the subharness to the vehicle harness with one wire tie.

36. Connect two wire ties together and secure the subharness to the vehicle panel with the connected wire tie.

37. Plug the wing spoiler harness 2-pin connector into the subharness 2-pin connector. Wrap one EPT sealer around the wing spoiler harness 2-pin connector and the subharness 2-pin connector.

38. Secure the subharness to the vehicle harness with three wire ties in the area shown. Do not secure the wire tie to the trunk opener cable.