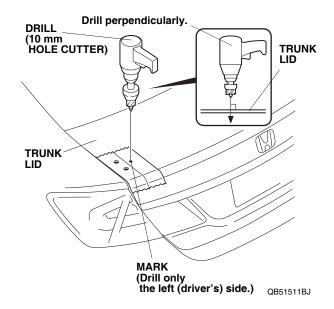

While wearing eye protection, drill four outboard
 8 mm holes at the center-punched marks with an
 8 mm hole cutter. Drill perpendicular to the trunk lid.

12. While wearing eye protection, drill a 10 mm hole at the remaining center-punched mark with a 10 mm hole cutter. Drill perpendicular to the trunk lid.