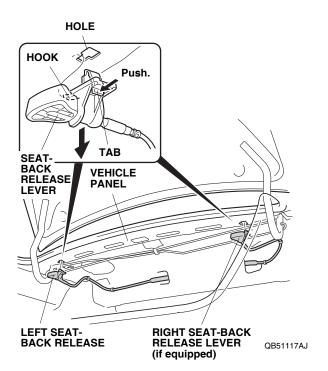

### Installing the Trunk Springs

22. Push the tabs, and pull down the left and right seatback release levers to release the hooks. Move the left and right seat-back release levers out of your way.

23. Remove the center clip from the left and right trunk springs.