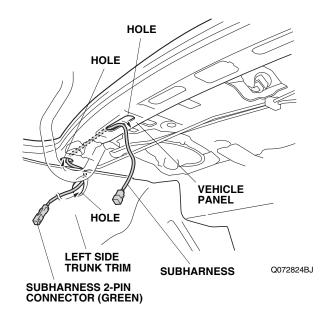

31. Route the subharness through the holes in the vehicle panel as shown.

32. Continue to route the subharness through the holes in the vehicle panel as shown.

Q072825BJ

33. Unplug the vehicle 2-pin connector from the highmount brake light connector.