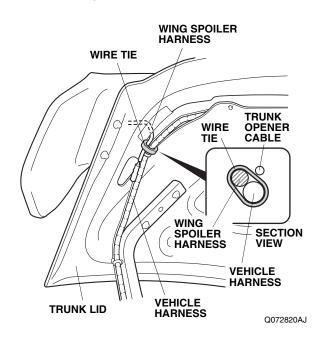

### Routing the Subharness

27. Remove two clips from the left side trunk trim.

Q072818AJ

28. Using isopropyl alcohol on a shop towel, thoroughly clean the trunk lid where the urethane tape will attach.

- 29. Apply the urethane tape to the vehicle panel edge as shown.
- 30. Secure the wing spoiler harness to the vehicle harness with one wire tie. Do not secure the wire tie to the trunk opener cable.