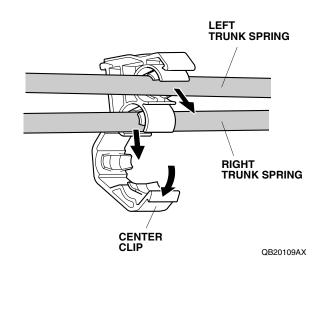

### Installing the Trunk Springs

22. Push the tabs, and pull down the left and right seatback release levers to release the hooks. Move the left and right seat-back release levers out of your way.

23. Remove the center clip from the left and right trunk springs.

**NOTICE:** Be careful when installing the trunk springs it could repel with strong force and cause injury.

26. Reinstall the center clip to the trunk springs.