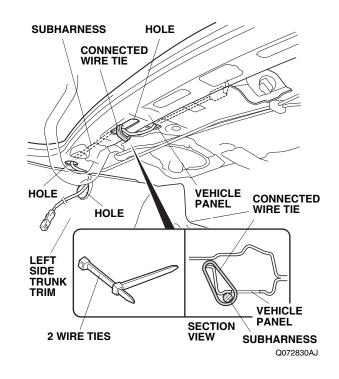

31. Route the subharness through the holes in the vehicle panel as shown.

32. Continue to route the subharness through the holes in the vehicle panel as shown.

Q072825BJ

33. Unplug the vehicle 2-pin connector from the highmount brake light connector.

35. Align the green tape on the subharness with the vehicle clip, and secure the subharness to the vehicle harness with one wire tie.

36. Connect two wire ties together and secure the subharness to the vehicle panel with the connected wire tie.

37. Plug the wing spoiler harness 2-pin connector into the subharness 2-pin connector. Wrap one EPT sealer around the wing spoiler harness 2-pin connector and the subharness 2-pin connector.

38. Secure the subharness to the vehicle harness with three wire ties in the area shown. Do not secure the wire tie to the trunk opener cable.