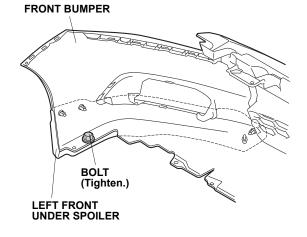

- 12. Using diagonal cutters, cut the excess off of each male clip.
- Tighten the bolt loosely installed in step 8. Torque the bolt to 10 N·m (7.4 lbf·ft).