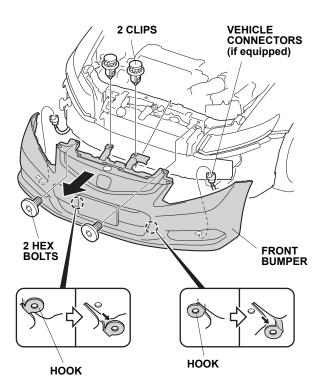

- 1. Remove the front bumper:
  - On each side, attach tape to the areas shown.
  - Wrap a shop towel around the hood latch.

• Remove the four self-tapping screws, ten short clips, and two long clips.

• Release three retaining tabs on each side.

FRONT BUMPER

• Release five retaining tabs on each side.

With the help of an assistant, remove the front bumper (two hex bolts, two clips, and unplug the vehicle connectors). Place the front bumper on a blanket to prevent damage.