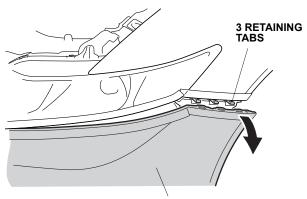

- 1. Remove the front bumper:
  - On each side, attach tape to the areas shown.
  - Wrap a shop towel around the hood latch.

• Remove the four self-tapping screws, ten short clips, and two long clips.

• Release three retaining tabs on each side.