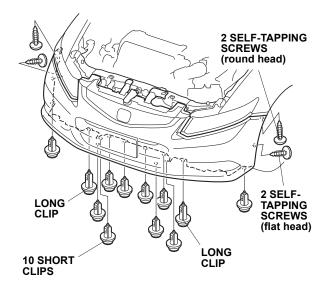

- 1. Remove the front bumper:
  - On each side, attach tape to the areas shown.
  - Wrap a shop towel around the hood latch.

• Remove the four self-tapping screws, ten short clips, and two long clips.

• Release three retaining tabs on each side.