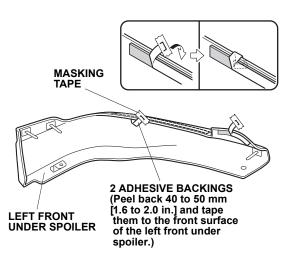

4. Using a deburring tool, remove any burrs from the holes.

5. Using isopropyl alcohol on a shop towel, thoroughly clean the area where the left front under spoiler will attach.

6. Peel back about 40 to 50 mm (1.6 to 2.0 in.) of adhesive backing from each adhesive strip, and tape the ends to the front surface of the left front under spoiler.