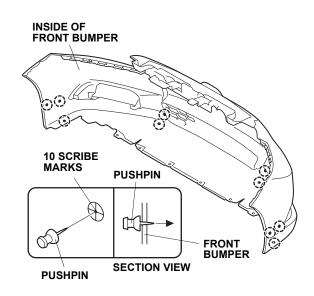

## Installing the Front Under Spoilers

2. Using a pushpin, pierce the centers of the 10 scribe marks on the front bumper.

3. While wearing eye protection, drill the 10 pierced marks with a 3 mm drill bit, then enlarge the holes with a 10 mm drill bit.