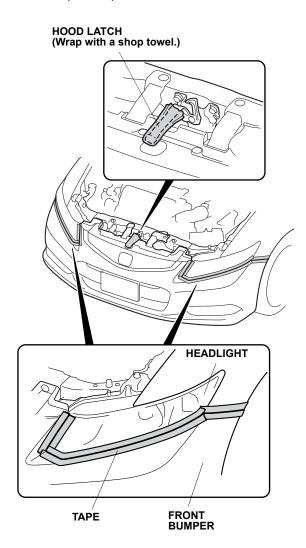

- 1. Remove the front bumper:
  - On each side, attach tape to the areas shown.
  - Wrap a shop towel around the hood latch.

• Remove the four self-tapping screws, ten short clips, and two long clips.

• Release three retaining tabs on each side.