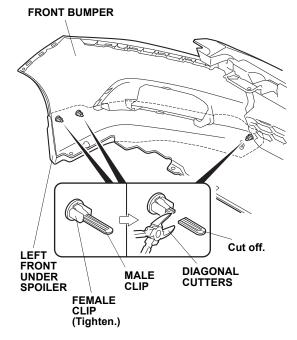

11. Tighten the three female clips loosely installed in step 9.

NOTE: Do not install the female clips too tightly, as that may deform the left front under spoiler. Readjust the female clips, if necessary.

- 12. Using diagonal cutters, cut the excess off of each male clip.
- Tighten the bolt loosely installed in step 8. Torque the bolt to 10 N·m (7.4 lbf·ft).