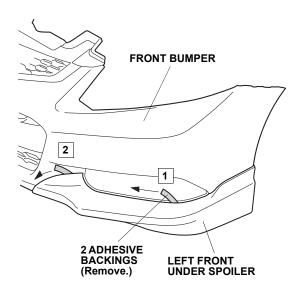

7. Install the left front under spoiler with one bumper clip.

8. Loosely install one bolt.

9. Loosely install a female clip on each male clip.

10. Remove the two adhesive backings in the order shown. Press the left front under spoiler firmly against the front bumper with the palms of your hands to set the adhesive.