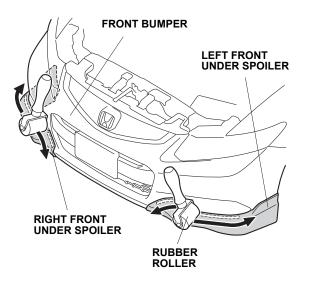

## FRONT BUMPER

- 14. Repeat steps 5 through 13 to install the right front under spoiler.
- 15. With the help of an assistant, reinstall the front bumper.
- 16. Using a rubber roller, apply firm pressure, especially at th ends, to set the adhesive.