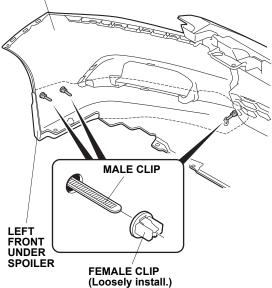

7. Install the left front under spoiler with one bumper clip.

8. Loosely install one bolt.

9. Loosely install a female clip on each male clip.

10. Remove the two adhesive backings in the order shown. Press the left front under spoiler firmly against the front bumper with the palms of your hands to set the adhesive.

11. Tighten the three female clips loosely installed in step 9.

NOTE: Do not install the female clips too tightly, as that may deform the left front under spoiler. Readjust the female clips, if necessary.