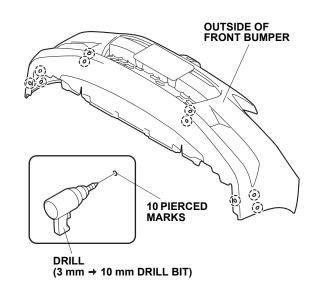

## Installing the Front Under Spoilers

2. Using a pushpin, pierce the centers of the 10 scribe marks on the front bumper.

3. While wearing eye protection, drill the 10 pierced marks with a 3 mm drill bit, then enlarge the holes with a 10 mm drill bit.