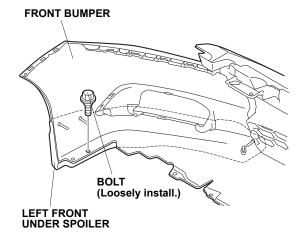

7. Install the left front under spoiler with one bumper clip.

8. Loosely install one bolt.

9. Loosely install a female clip on each male clip.

10. Remove the two adhesive backings in the order shown. Press the left front under spoiler firmly against the front bumper with the palms of your hands to set the adhesive.

- 12. Using diagonal cutters, cut the excess off of each male clip.
- Tighten the bolt loosely installed in step 8. Torque the bolt to 10 N·m (7.4 lbf·ft).