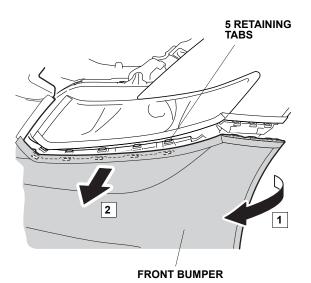

FRONT BUMPER

• Release five retaining tabs on each side.

With the help of an assistant, remove the front bumper (two hex bolts, two clips, and unplug the vehicle connectors). Place the front bumper on a blanket to prevent damage.