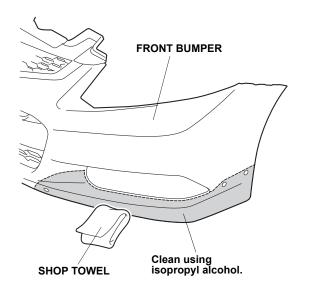

4. Using a deburring tool, remove any burrs from the holes.

5. Using isopropyl alcohol on a shop towel, thoroughly clean the area where the left front under spoiler will attach.

6. Peel back about 40 to 50 mm (1.6 to 2.0 in.) of adhesive backing from each adhesive strip, and tape the ends to the front surface of the left front under spoiler.