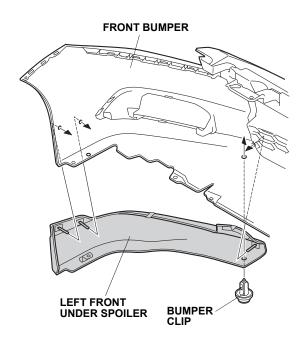

7. Install the left front under spoiler with one bumper clip.

8. Loosely install one bolt.

9. Loosely install a female clip on each male clip.

10. Remove the two adhesive backings in the order shown. Press the left front under spoiler firmly against the front bumper with the palms of your hands to set the adhesive.