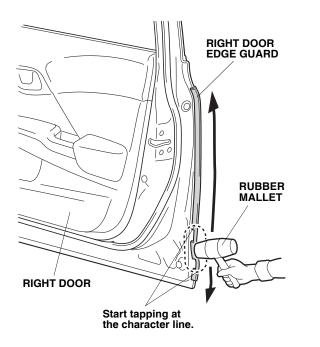

7. Starting at the character line, gently tap the right door edge guard into position with a series of light taps using a rubber mallet, then work up and down. Make sure the position of the right door edge guard is correct. Once in place, do not remove, reposition, or reinstall the right door edge guard or it will not hold securely.