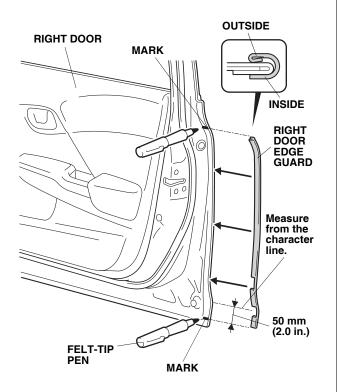

## Installing the Door Edge Guards

1. Gently place the right front door edge guard on the right front door in the position shown.

- 2. Using a felt-tip pen, mark the sealant at the top and bottom ending point of right door edge guard.
- 3. Remove the right door edge guard.