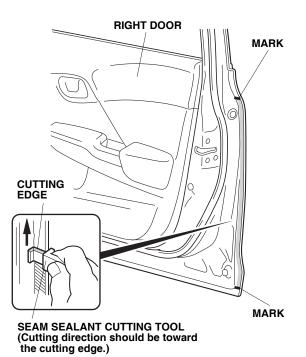

4. Position the cutting edge of the seam sealant cutting tool against the right door edge, and trim the seam sealant from mark to mark. The cutting tool cuts in only one direction.

- 5. Apply touch-up paint to the cut seam sealant area, and let it dry.
- 6. Position the right door edge guard on the right door edge, and align it with the marks made in step 2.