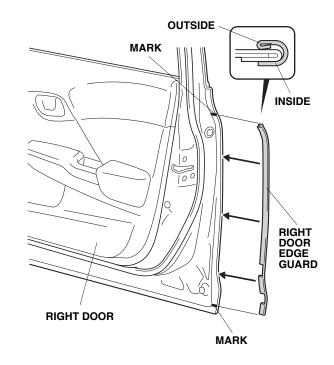

4. Position the cutting edge of the seam sealant cutting tool against the right door edge, and trim the seam sealant from mark to mark. The cutting tool cuts in only one direction.

- 5. Apply touch-up paint to the cut seam sealant area, and let it dry.
- 6. Position the right door edge guard on the right door edge, and align it with the marks made in step 2.