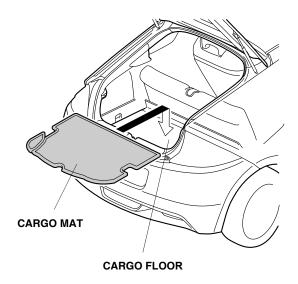

If the vehicle is equipped with a subwoofer, continue with step 1. If not, go to step 2.

1. Using scissors, cut off the cargo mat as shown.

2. Open the hatch, and place the cargo mat on the cargo floor as shown.