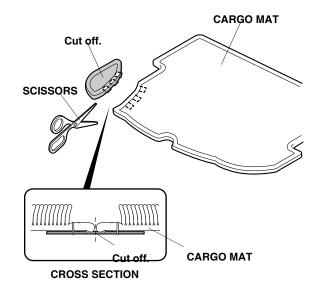

If the vehicle is equipped with a subwoofer, continue with step 1. If not, go to step 2.

1. Using scissors, cut off the cargo mat as shown.

2. Open the hatch, and place the cargo mat on the cargo floor as shown.