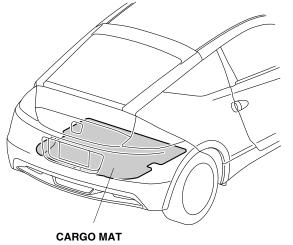

| Accessory |
|-----------|
|-----------|

# CARGO MAT P/N 08P11-SZT-110

Application

2014 CR-Z

All 50494

Issue Date

SEP 2013

Publications No.

### **PARTS LIST**

Cargo mat



## **TOOLS AND SUPPLIES REQUIRED**

Scissors

## Illustration of the Cargo Mat in the Vehicle



01400000

#### **INSTALLATION**

**Customer Information:** The information in this installation instruction is intended for use only by skilled technicians who have the proper tools, equipment, and training to correctly and safely add equipment to your vehicle. These procedures should not be attempted by "do-it-yourselfers."

If the vehicle is equipped with a subwoofer, continue with step 1. If not, go to step 2.

1. Using scissors, cut off the cargo mat as shown.



2. Open the hatch, and place the cargo mat on the cargo floor as shown.