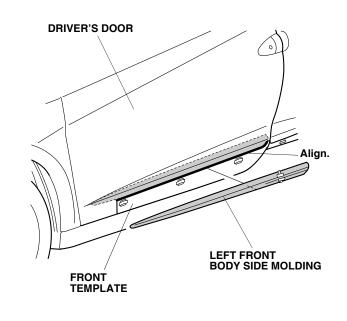

3. Locate and fold down the five tabs on the front template. Insert the five tabs on the front template between the driver's door and the lower body panel.

4. Align the front template to the driver's door and attach it with masking tape.

 Peel back approximately 1½ to 2 inches of adhesive backing from each adhesive strip, and tape the ends to the front surface of the body side molding. Remove the end pieces of the adhesive backing.

8. Align the left front body side molding with the front template, and attach it to the driver's door.