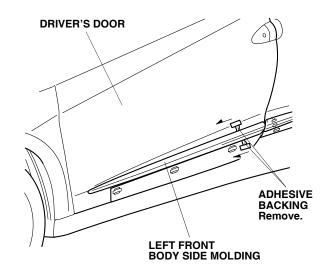

 Peel back approximately 1½ to 2 inches of adhesive backing from each adhesive strip, and tape the ends to the front surface of the body side molding. Remove the end pieces of the adhesive backing.

8. Align the left front body side molding with the front template, and attach it to the driver's door.

11. Remove the rear template.

12. While pressing the body side molding firmly with the palm of your hand, remove the adhesive backings.

13. Using a rubber roller, apply pressure against the body side molding and roll from one end to the other.