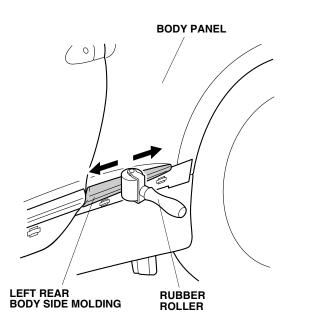

11. Remove the rear template.

12. While pressing the body side molding firmly with the palm of your hand, remove the adhesive backings.

13. Using a rubber roller, apply pressure against the body side molding and roll from one end to the other.

14. While pressing the body side molding firmly with the palm of your hand, remove the adhesive backings.

15. Using a rubber roller, apply pressure against the body side molding and roll from one end to the other.