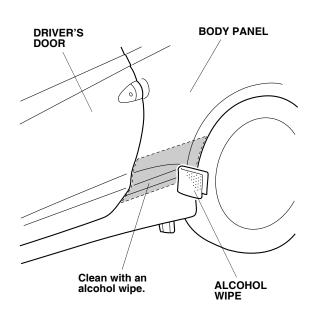

1. Using one alcohol wipe, thoroughly clean the driver's door where the left front body side molding will attach.

2. Using one alcohol wipe, thoroughly clean the driver's body panel where the left rear body side molding will attach.