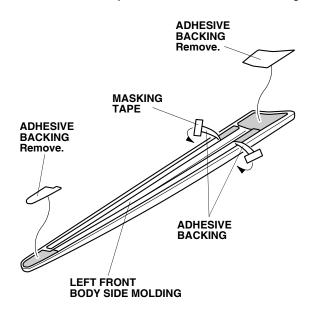

 Peel back approximately 1½ to 2 inches of adhesive backing from each adhesive strip, and tape the ends to the front surface of the body side molding. Remove the end pieces of the adhesive backing.

8. Align the left front body side molding with the front template, and attach it to the driver's door.