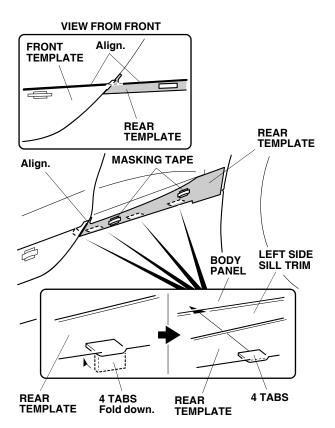

5. Locate and fold down the four tabs on the rear template. Insert the four tabs on the rear template between the body panel and the left side sill trim.

6. Align the rear template to the body panel and attach it with masking tape.