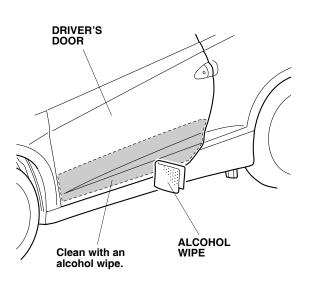

1. Using one alcohol wipe, thoroughly clean the driver's door where the left front body side molding will attach.

2. Using one alcohol wipe, thoroughly clean the driver's body panel where the left rear body side molding will attach.