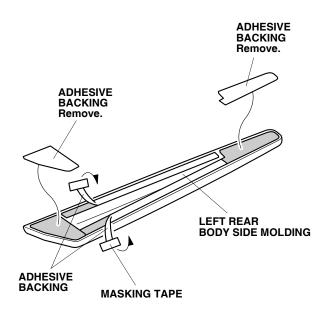

 Peel back approximately 1½ to 2 inches of adhesive backing from each adhesive strip, and tape the ends to the front surface of the body side molding. Remove the end pieces of the adhesive backing.

10. Align the left rear body side molding with the rear template, and attach it to the body panel.