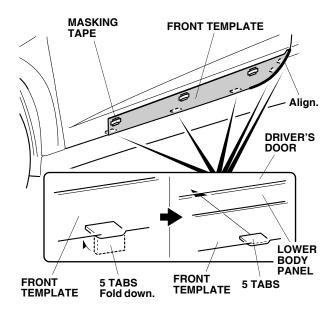

3. Locate and fold down the five tabs on the front template. Insert the five tabs on the front template between the driver's door and the lower body panel.

4. Align the front template to the driver's door and attach it with masking tape.