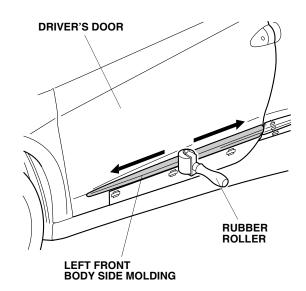

11. Remove the rear template.

12. While pressing the body side molding firmly with the palm of your hand, remove the adhesive backings.

13. Using a rubber roller, apply pressure against the body side molding and roll from one end to the other.

14. While pressing the body side molding firmly with the palm of your hand, remove the adhesive backings.

15. Using a rubber roller, apply pressure against the body side molding and roll from one end to the other.