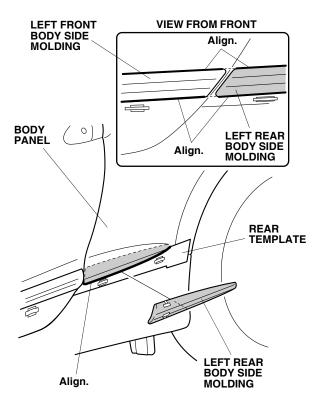

5. Locate and fold down the four tabs on the rear template. Insert the four tabs on the rear template between the body panel and the left side sill trim.

6. Align the rear template to the body panel and attach it with masking tape.

 Peel back approximately 1½ to 2 inches of adhesive backing from each adhesive strip, and tape the ends to the front surface of the body side molding. Remove the end pieces of the adhesive backing.

10. Align the left rear body side molding with the rear template, and attach it to the body panel.