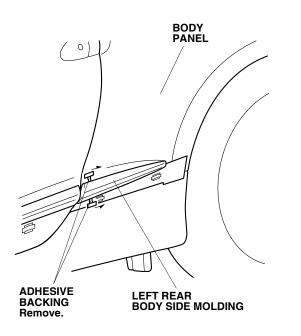

 Peel back approximately 1½ to 2 inches of adhesive backing from each adhesive strip, and tape the ends to the front surface of the body side molding. Remove the end pieces of the adhesive backing.

10. Align the left rear body side molding with the rear template, and attach it to the body panel.

11. Remove the rear template.

12. While pressing the body side molding firmly with the palm of your hand, remove the adhesive backings.

13. Using a rubber roller, apply pressure against the body side molding and roll from one end to the other.