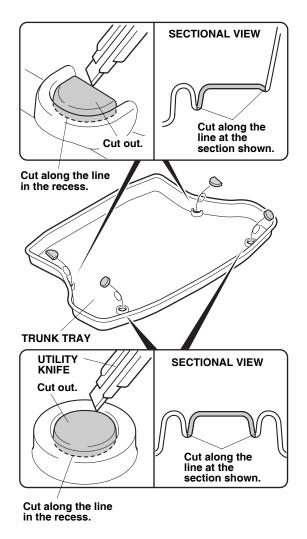

## With Cargo Net

1. Using a utility knife, cut out the four points of the trunk tray as shown.

2. Open the trunk lid. Place the trunk tray on the trunk floor.