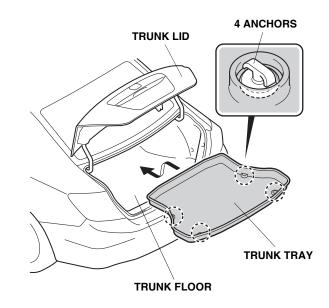

## With Cargo Net

1. Using a utility knife, cut out the four points of the trunk tray as shown.

2. Open the trunk lid. Place the trunk tray on the trunk floor.