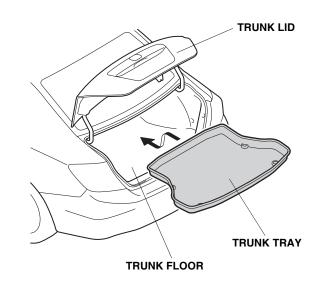

## Without Cargo Net

3. Open the trunk lid. Place the trunk tray on the trunk floor.