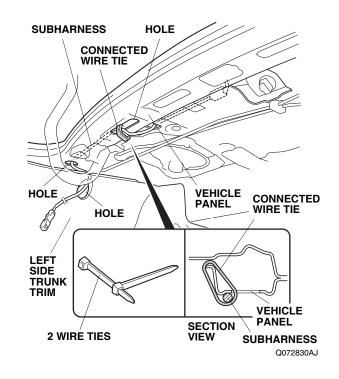

35. Align the green tape on the subharness with the vehicle clip, and secure the subharness to the vehicle harness with one wire tie.

36. Connect two wire ties together and secure the subharness to the vehicle panel with the connected wire tie.

37. Plug the wing spoiler harness 2-pin connector into the subharness 2-pin connector. Wrap one EPT sealer around the wing spoiler harness 2-pin connector and the subharness 2-pin connector.

38. Secure the subharness to the vehicle harness with three wire ties in the area shown. Do not secure the wire tie to the trunk opener cable.