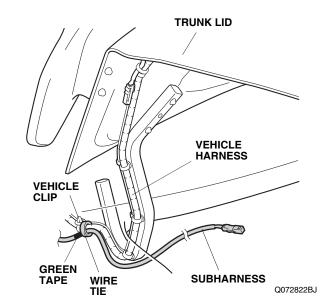

35. Align the green tape on the subharness with the vehicle clip, and secure the subharness to the vehicle harness with one wire tie.

36. Connect two wire ties together and secure the subharness to the vehicle panel with the connected wire tie.