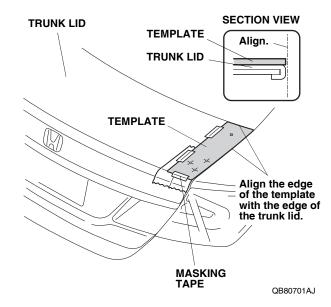

#### Installing the Wing Spoiler

3. Close the trunk lid. To prevent the metal shavings from falling onto the trunk floor, attach strips of tape to the trunk lid as shown.

4. Place the template on the left side of the trunk lid, and align the template with the edge of the trunk lid as shown. Tape the template to the trunk lid with strips of masking tape.