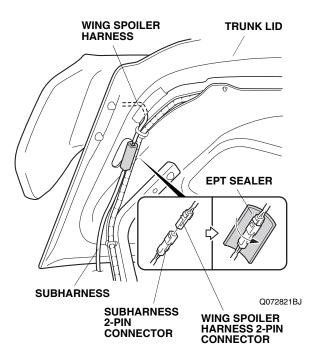

37. Plug the wing spoiler harness 2-pin connector into the subharness 2-pin connector. Wrap one EPT sealer around the wing spoiler harness 2-pin connector and the subharness 2-pin connector.

38. Secure the subharness to the vehicle harness with three wire ties in the area shown. Do not secure the wire tie to the trunk opener cable.