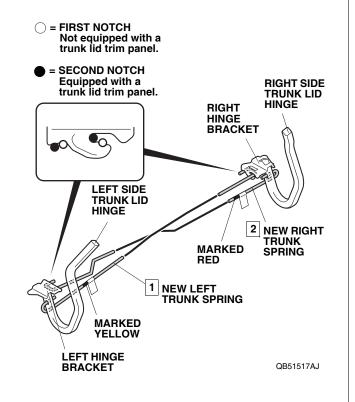

- 25. Install the new left and right trunk springs in the reverse order of removal:
  - Install the yellow marked trunk spring in the slot in the left side (driver's side) trunk lid hinge and to the right (passenger's side) hinge bracket; install the red marked trunk spring in the slot in the right side (passenger's side) trunk lid hinge and to the left (driver's side) hinge bracket.
  - Rotate the trunk spring tool as you pull it towards you.
  - Set the trunk springs in the first notch of the hinge brackets if the vehicle is not equipped with a trunk lid trim panel; set the trunk springs in the second notch of the hinge brackets if the vehicle is equipped with a trunk lid trim panel.