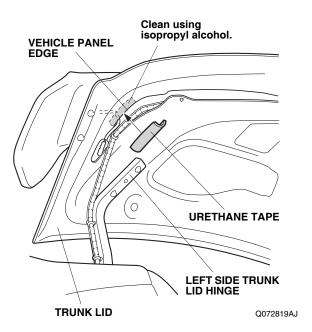

ing in the slot in the right side (passenger's side) trunk lid hinge and to the left (driver's side) hinge bracket.
  - Rotate the trunk spring tool as you pull it towards you.
  - Set the trunk springs in the first notch of the hinge brackets if the vehicle is not equipped with a trunk lid trim panel; set the trunk springs in the second notch of the hinge brackets if the vehicle is equipped with a trunk lid trim panel.

**NOTICE:** Be careful when installing the trunk springs it could repel with strong force and cause injury.



26. Reinstall the center clip to the trunk springs.



#### Routing the Subharness

27. Remove two clips from the left side trunk trim.



Q072818AJ

28. Using isopropyl alcohol on a shop towel, thoroughly clean the trunk lid where the urethane tape will attach.



- 29. Apply the urethane tape to the vehicle panel edge as shown.
- 30. Secure the wing spoiler harness to the vehicle harness with one wire tie. Do not secure the wire tie to the trunk opener cable.



31. Route the subharness through the holes in the vehicle panel as shown.



32. Continue to route the subharness through the holes in the vehicle panel as shown.



Q072825BJ

33. Unplug the vehicle 2-pin connector from the highmount brake light connector.



**VEHICLE 2-PIN CONNECTOR** 

Q072826CJ

34. Plug the vehicle 2-pin connector into the subharness 2-pin connector. Wrap one EPT sealer around the vehicle 2-pin connector and the subharness 2-pin connector.



35. Align the green tape on the subharness with the vehicle clip, and secure the subharness to the vehicle harness with one w