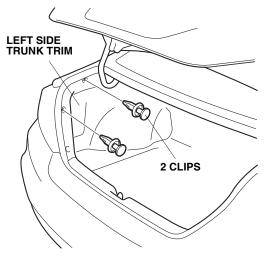

#### Routing the Subharness

27. Remove two clips from the left side trunk trim.

Q072818AJ

28. Using isopropyl alcohol on a shop towel, thoroughly clean the trunk lid where the urethane tape will attach.

- 29. Apply the urethane tape to the vehicle panel edge as shown.
- 30. Secure the wing spoiler harness to the vehicle harness with one wire tie. Do not secure the wire tie to the trunk opener cable.