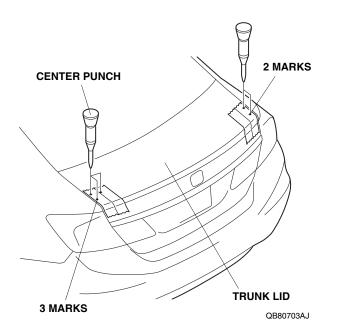

8. Using a felt-tip pen, mark the trunk lid through the two outboard in the template. Do not mark the inboard hole.

9. Remove the template.

10. Center-punch the five marks you made on the trunk lid. If using an automatic center punch, set it to the minimum setting.

While wearing eye protection, drill four outboard
8 mm holes at the center-punched marks with an
8 mm hole cutter. Drill perpendicular to the trunk lid.

12. While wearing eye protection, drill a 10 mm hole at the remaining center-punched mark with a 10 mm hole cutter. Drill perpendicular to the trunk lid.