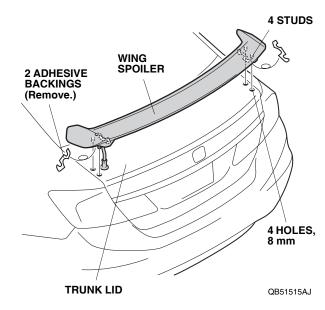

- 13. Remove the tape installed in step 3. Remove all burrs and metal shavings with a file, and apply touch-up paint to the edges of the holes.
- 14. Fit the four studs on the wing spoiler into the four 8 mm holes to check the hole positions. If the holes/ studs do not align, enlarge the holes with a file and apply touch-up paint. After the paint has dried, check the alignment again.

18. Remove two adhesive backings from the wing spoiler.

- 19. Position the wing spoiler on the trunk lid by inserting four studs into the 8 mm holes in the trunk lid.
- 20. Hold the wing spoiler firmly against the trunk lid over the adhesive tapes with the palm of your hand for 30 seconds.
- Open the trunk lid. Install four cap nuts on the wing spoiler studs, two on each side. Torque the cap nuts to 9.0 N·m (6.5 lbf·ft).