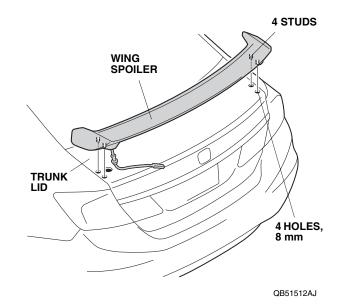

- 13. Remove the tape installed in step 3. Remove all burrs and metal shavings with a file, and apply touch-up paint to the edges of the holes.
- 14. Fit the four studs on the wing spoiler into the four 8 mm holes to check the hole positions. If the holes/ studs do not align, enlarge the holes with a file and apply touch-up paint. After the paint has dried, check the alignment again.

18. Remove two adhesive backings from the wing spoiler.

- 19. Position the wing spoiler on the trunk lid by inserting four studs into the 8 mm holes in the trunk lid.
- 20. Hold the wing spoiler firmly against the trunk lid over the adhesive tapes with the palm of your hand for 30 seconds.
- Open the trunk lid. Install four cap nuts on the wing spoiler studs, two on each side. Torque the cap nuts to 9.0 N·m (6.5 lbf·ft).