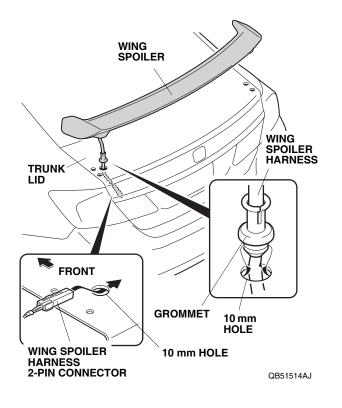

15. Remove the wing spoiler.

16. Using the alcohol swab, thoroughly clean the trunk lid where the wing spoiler will attach.

QB51513AJ

- 17. Route the wing spoiler harness down through the 10 mm hole you just drilled. Seat the grommet in the 10 mm hole.
  - Route the wing spoiler harness 2-pin connector as shown.
  - Install the wing spoiler harness by holding the grommet.
  - Make sure to check that the grommet is secured properly.