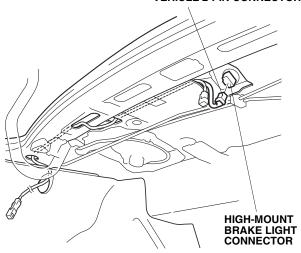

31. Route the subharness through the holes in the vehicle panel as shown.

32. Continue to route the subharness through the holes in the vehicle panel as shown.

Q072825BJ

33. Unplug the vehicle 2-pin connector from the highmount brake light connector.