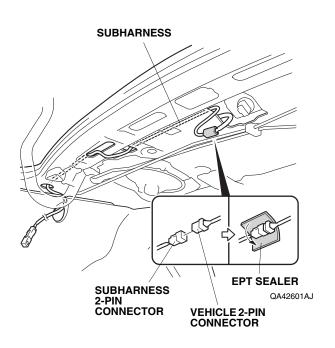

**VEHICLE 2-PIN CONNECTOR** 

Q072826CJ

34. Plug the vehicle 2-pin connector into the subharness 2-pin connector. Wrap one EPT sealer around the vehicle 2-pin connector and the subharness 2-pin connector.