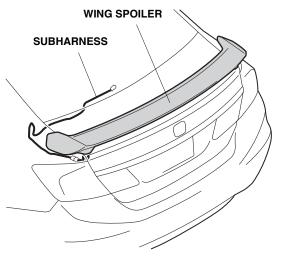

| 0            |                                                    | runk Spring Tool (T/N 07AAZ                                                                                               |                                                                        |
| Cining and the second se |              | • H                                                | otabroach Hole Cutting Kit (T                                                                                             | /N BLN 1 (20130)                                                       |

## Illustration of the Wing Spoiler on the Vehicle



QB51501AJ

# INSTALLATION

**Customer Information:** The information in this installation instruction is intended for use only by skilled technicians who have the proper tools, equipment, and training to correctly and safely add equipment to your vehicle. These procedures should not be attempted by "do-it-yourselfers."

## NOTE:

- Be careful not to damage the paint finish.
- This wing spoiler kit should be installed only if the ambient air temperature is 15°C (60°F) or above.
- Clean and wax the areas to be covered with a highquality paste wax.
- To allow the adhesive to cure, do not wash the vehicle for 24 hours. Please advise the customer.
- 1. Disconnect the negative cable from the battery.

2. Open the trunk lid. If equipped, remove the trunk lid trim panel (11 clips).

## TRUNK LID