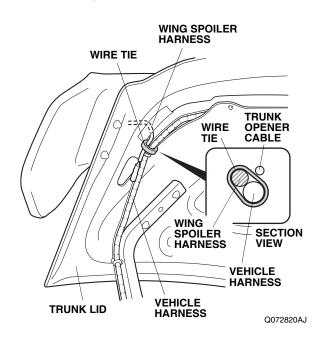

in the first notch of the hinge brackets if the vehicle is not equipped with a trunk lid trim panel; set the trunk springs in the second notch of the hinge brackets if the vehicle is equipped with a trunk lid trim panel.

**NOTICE:** Be careful when installing the trunk springs it could repel with strong force and cause injury.



26. Reinstall the center clip to the trunk springs.



#### Routing the Subharness

27. Remove two clips from the left side trunk trim.



Q072818AJ

28. Using isopropyl alcohol on a shop towel, thoroughly clean the trunk lid where the urethane tape will attach.



- 29. Apply the urethane tape to the vehicle panel edge as shown.
- 30. Secure the wing spoiler harness to the vehicle harness with one wire tie. Do not secure the wire tie to the trunk opener cable.



31. Route the subharness through the holes in the vehicle panel as shown.



32. Continue to route the subharness through the holes in the vehicle panel as shown.



Q072825BJ

33. Unplug the vehicle 2-pin connector from the highmount brake light connector.



**VEHICLE 2-PIN CONNECTOR** 

Q072826CJ

34. Plug the vehicle 2-pin connector into the subharness 2-pin connector. Wrap one EPT sealer around the vehicle 2-pin connector and the subharness 2-pin connector.



35. Align the green tape on the subharness with the vehicle clip, and secure the subharness to the vehicle harness with one wire tie.



36. Connect two wire ties together and secure the subharness to the vehicle panel with the connected wire tie.



37. Plug the wing spoiler harness 2-pin connector into the subharness 2-pin c