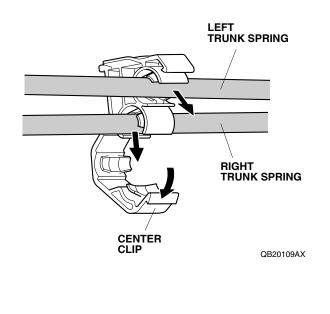

# Installing the Trunk Springs

22. Push the tabs, and pull down the left and right seatback release levers to release the hooks. Move the left and right seat-back release levers out of your way.

23. Remove the center clip from the left and right trunk springs.

- 39. Check that all wire harnesses are routed properly and all connectors are plugged in.
- 40. Reinstall all removed parts.
- 41. Reconnect the negative cable to the battery, and check operation of all of the lights.
- 42. Press and hold the radio power button for two seconds to restore radio and navi (if equipped) system functions.
- 43. Reset the clock on vehicles without navigation.