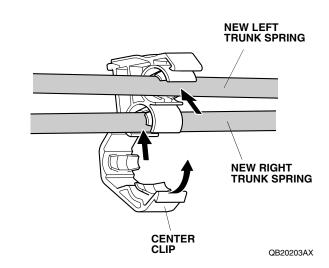

**NOTICE:** Be careful when installing the trunk springs it could repel with strong force and cause injury.

26. Reinstall the center clip to the trunk springs.