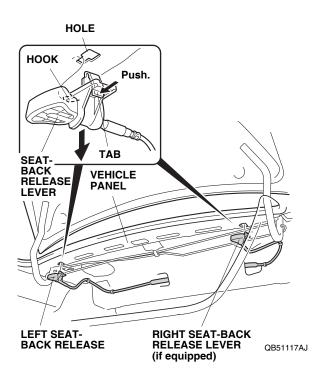

37. Plug the wing spoiler harness 2-pin connector into the subharness 2-pin connector. Wrap one EPT sealer around the wing spoiler harness 2-pin connector and the subharness 2-pin connector.

38. Secure the subharness to the vehicle harness with three wire ties in the area shown. Do not secure the wire tie to the trunk opener cable.