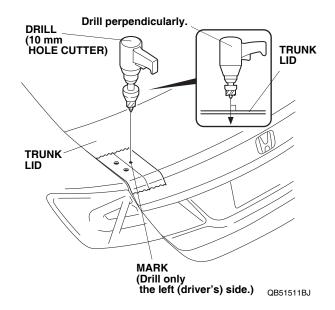

While wearing eye protection, drill four outboard
8 mm holes at the center-punched marks with an
8 mm hole cutter. Drill perpendicular to the trunk lid.

12. While wearing eye protection, drill a 10 mm hole at the remaining center-punched mark with a 10 mm hole cutter. Drill perpendicular to the trunk lid.