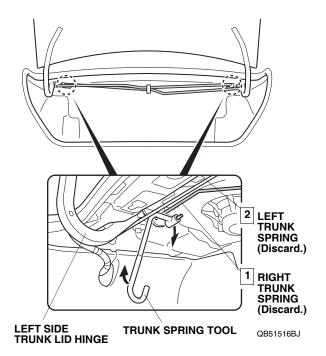

# Installing the Trunk Springs

22. Push the tabs, and pull down the left and right seatback release levers to release the hooks. Move the left and right seat-back release levers out of your way.

23. Remove the center clip from the left and right trunk springs.

24. Put on heavy gloves to protect your hands. With an assistant holding the trunk lid open, remove both trunk springs with the trunk spring tool. Pull the trunk spring tool slowly and carefully toward you. First remove the right trunk spring, then remove the left trunk spring.