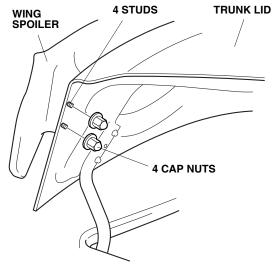

18. Remove two adhesive backings from the wing spoiler.

- 19. Position the wing spoiler on the trunk lid by inserting four studs into the 8 mm holes in the trunk lid.
- 20. Hold the wing spoiler firmly against the trunk lid over the adhesive tapes with the palm of your hand for 30 seconds.
- Open the trunk lid. Install four cap nuts on the wing spoiler studs, two on each side. Torque the cap nuts to 9.0 N·m (6.5 lbf·ft).