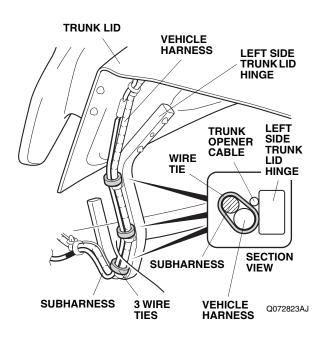

**VEHICLE 2-PIN CONNECTOR** 

Q072826CJ

34. Plug the vehicle 2-pin connector into the subharness 2-pin connector. Wrap one EPT sealer around the vehicle 2-pin connector and the subharness 2-pin connector.



35. Align the green tape on the subharness with the vehicle clip, and secure the subharness to the vehicle harness with one wire tie.



36. Connect two wire ties together and secure the subharness to the vehicle panel with the connected wire tie.



37. Plug the wing spoiler harness 2-pin connector into the subharness 2-pin connector. Wrap one EPT sealer around the wing spoiler harness 2-pin connector and the subharness 2-pin connector.



38. Secure the subharness to the vehicle harness with three wire ties in the area shown. Do not secure the wire tie to the trunk opener cable.



- 39. Check that all wire harnesses are routed properly and all connectors are plugged in.
- 40. Reinstall all removed parts.
- 41. Reconnect the negative cable to the battery, and check operation of all of the lights.
- 42. Press and hold the radio power button for two seconds to restore radio and navi (if equipped) system functions.
- 43. Reset the clock on vehicles without navigation.