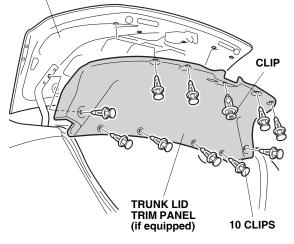

QB51501AJ

# INSTALLATION

**Customer Information:** The information in this installation instruction is intended for use only by skilled technicians who have the proper tools, equipment, and training to correctly and safely add equipment to your vehicle. These procedures should not be attempted by "do-it-yourselfers."

## NOTE:

- Be careful not to damage the paint finish.
- This wing spoiler kit should be installed only if the ambient air temperature is 15°C (60°F) or above.
- Clean and wax the areas to be covered with a highquality paste wax.
- To allow the adhesive to cure, do not wash the vehicle for 24 hours. Please advise the customer.
- 1. Disconnect the negative cable from the battery.

2. Open the trunk lid. If equipped, remove the trunk lid trim panel (11 clips).

## TRUNK LID



Q072802BJ

#### Installing the Wing Spoiler

3. Close the trunk lid. To prevent the metal shavings from falling onto the trunk floor, attach strips of tape to the trunk lid as shown.



4. Place the template on the left side of the trunk lid, and align the template with the edge of the trunk lid as shown. Tape the template to the trunk lid with strips of masking tape.



5. Using a felt-tip pen, mark the trunk lid through the template at the three locations shown on the template.



6. Remove the template.

7. Turn the template over. Place the template on the right side of the trunk lid, and align the template with the edge of the trunk lid as shown. Tape the template to the trunk lid with strips of masking tape.



8. Using a felt-tip pen, mark the trunk lid through the two outboard in