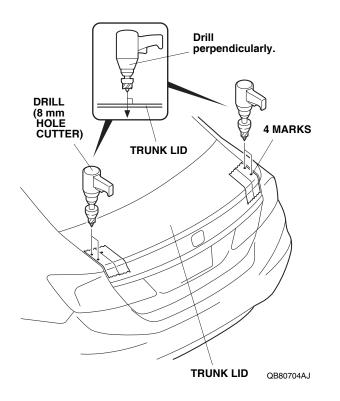

8. Using a felt-tip pen, mark the trunk lid through the two outboard in the template. Do not mark the inboard hole.

9. Remove the template.

10. Center-punch the five marks you made on the trunk lid. If using an automatic center punch, set it to the minimum setting.

While wearing eye protection, drill four outboard
8 mm holes at the center-punched marks with an
8 mm hole cutter. Drill perpendicular to the trunk lid.

12. While wearing eye protection, drill a 10 mm hole at the remaining center-punched mark with a 10 mm hole cutter. Drill perpendicular to the trunk lid.