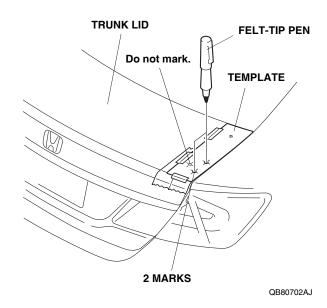

5. Using a felt-tip pen, mark the trunk lid through the template at the three locations shown on the template.

6. Remove the template.

7. Turn the template over. Place the template on the right side of the trunk lid, and align the template with the edge of the trunk lid as shown. Tape the template to the trunk lid with strips of masking tape.

8. Using a felt-tip pen, mark the trunk lid through the two outboard in the template. Do not mark the inboard hole.

9. Remove the template.

10. Center-punch the five marks you made on the trunk lid. If using an automatic center punch, set it to the minimum setting.