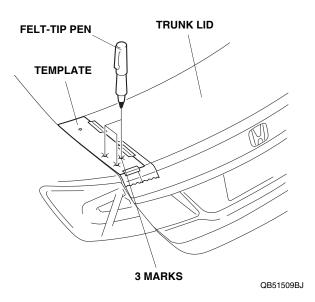

#### Installing the Wing Spoiler

3. Close the trunk lid. To prevent the metal shavings from falling onto the trunk floor, attach strips of tape to the trunk lid as shown.

4. Place the template on the left side of the trunk lid, and align the template with the edge of the trunk lid as shown. Tape the template to the trunk lid with strips of masking tape.

5. Using a felt-tip pen, mark the trunk lid through the template at the three locations shown on the template.

6. Remove the template.

7. Turn the template over. Place the template on the right side of the trunk lid, and align the template with the edge of the trunk lid as shown. Tape the template to the trunk lid with strips of masking tape.