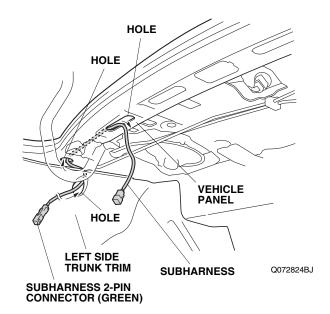

31. Route the subharness through the holes in the vehicle panel as shown.

32. Continue to route the subharness through the holes in the vehicle panel as shown.

Q072825BJ

33. Unplug the vehicle 2-pin connector from the highmount brake light connector.