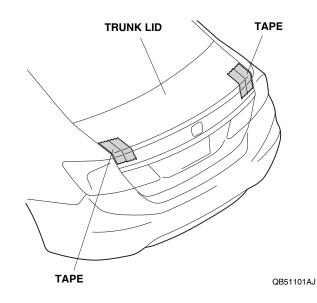

#### Installing the Wing Spoiler

3. Close the trunk lid. To prevent the metal shavings from falling onto the trunk floor, attach strips of tape to the trunk lid as shown.

4. Place the template on the left side of the trunk lid, and align the template with the edge of the trunk lid as shown. Tape the template to the trunk lid with strips of masking tape.