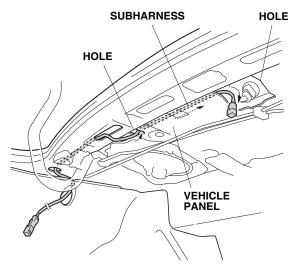

31. Route the subharness through the holes in the vehicle panel as shown.

32. Continue to route the subharness through the holes in the vehicle panel as shown.

Q072825BJ

33. Unplug the vehicle 2-pin connector from the highmount brake light connector.