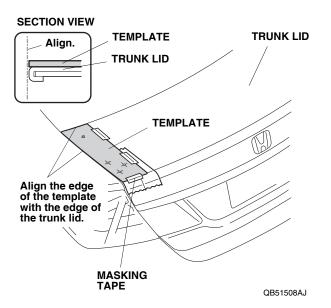

#### Installing the Wing Spoiler

3. Close the trunk lid. To prevent the metal shavings from falling onto the trunk floor, attach strips of tape to the trunk lid as shown.

4. Place the template on the left side of the trunk lid, and align the template with the edge of the trunk lid as shown. Tape the template to the trunk lid with strips of masking tape.

5. Using a felt-tip pen, mark the trunk lid through the template at the three locations shown on the template.

6. Remove the template.

7. Turn the template over. Place the template on the right side of the trunk lid, and align the template with the edge of the trunk lid as shown. Tape the template to the trunk lid with strips of masking tape.