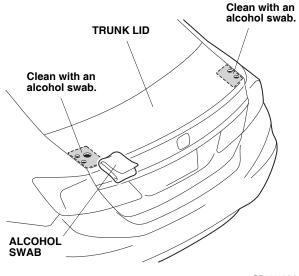

15. Remove the wing spoiler.

16. Using the alcohol swab, thoroughly clean the trunk lid where the wing spoiler will attach.

QB51513AJ

- 17. Route the wing spoiler harness down through the 10 mm hole you just drilled. Seat the grommet in the 10 mm hole.
  - Route the wing spoiler harness 2-pin connector as shown.
  - Install the wing spoiler harness by holding the grommet.
  - Make sure to check that the grommet is secured properly.