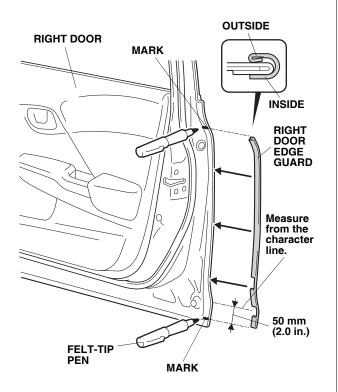

## Installing the Door Edge Guards

1. Gently place the right front door edge guard on the right front door in the position shown.

- 2. Using a felt-tip pen, mark the sealant at the top and bottom ending point of right door edge guard.
- 3. Remove the right door edge guard.