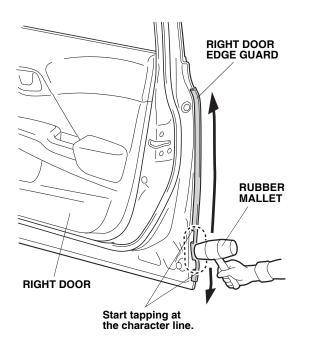

7. Starting at the character line, gently tap the right door edge guard into position with a series of light taps using a rubber mallet, then work up and down. Make sure the position of the right door edge guard is correct. Once in place, do not remove, reposition, or reinstall the right door edge guard or it will not hold securely.