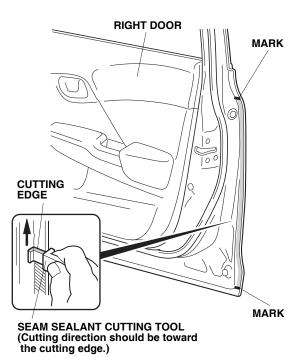

4. Position the cutting edge of the seam sealant cutting tool against the right door edge, and trim the seam sealant from mark to mark. The cutting tool cuts in only one direction.

- 5. Apply touch-up paint to the cut seam sealant area, and let it dry.
- 6. Position the right door edge guard on the right door edge, and align it with the marks made in step 2.