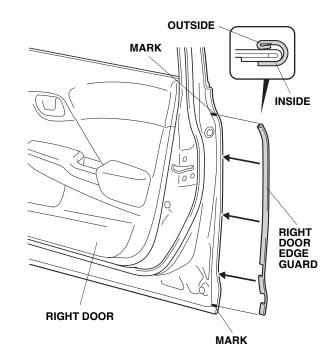

4. Position the cutting edge of the seam sealant cutting tool against the right door edge, and trim the seam sealant from mark to mark. The cutting tool cuts in only one direction.

- 5. Apply touch-up paint to the cut seam sealant area, and let it dry.
- 6. Position the right door edge guard on the right door edge, and align it with the marks made in step 2.