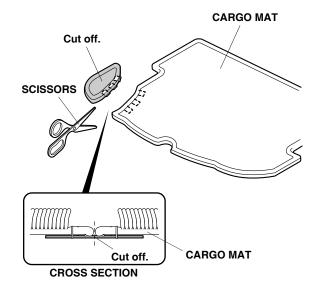

If the vehicle is equipped with a subwoofer, continue with step 1. If not, go to step 2.

1. Using scissors, cut off the cargo mat as shown.

2. Open the hatch, and place the cargo mat on the cargo floor as shown.