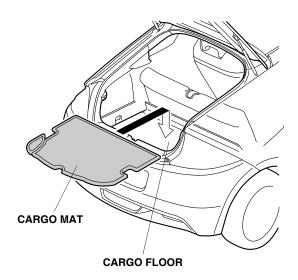

If the vehicle is equipped with a subwoofer, continue with step 1. If not, go to step 2.

1. Using scissors, cut off the cargo mat as shown.

2. Open the hatch, and place the cargo mat on the cargo floor as shown.