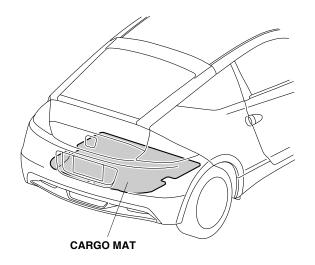

Accessory

CARGO MAT P/N 08P11-SZT-110 Application

2013 CR-Z

Publications No. All 13101

Issue Date NOV 2012

## **PARTS LIST**

Cargo mat



## **TOOLS AND SUPPLIES REQUIRED**

Scissors

## Illustration of the Cargo Mat in the Vehicle



## **INSTALLATION**

**Customer Information:** The information in this installation instruction is intended for use only by skilled technicians who have the proper tools, equipment, and training to correctly and safely add equipment to your vehicle. These procedures should not be attempted by "do-it-yourselfers."

If the vehicle is equipped with a subwoofer, continue with step 1. If not, go to step 2.

1. Using scissors, cut off the cargo mat as shown.



2. Open the hatch, and place the cargo mat on the cargo floor as shown.