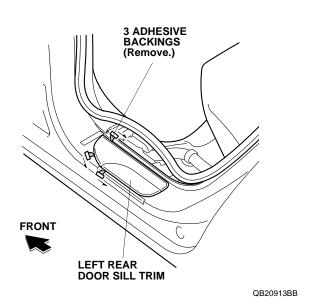

- 21. Remove the left rear door sill trim.
- 22. Peel back the adhesive backings, and tape them to the front surface of the left rear door sill trim with masking tape. Remove the small piece of adhesive backing.