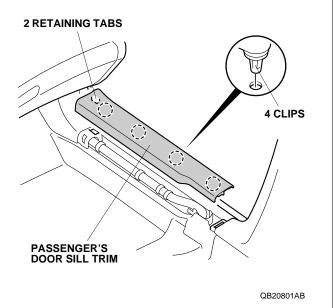

Remove the passenger's door sill trim (two retaining 1. tabs and four clips).

2. Using the ignition key, unlock the trunk lid/fuel fill door opener, then remove the ignition key. Remove the key cover (six retaining tabs).