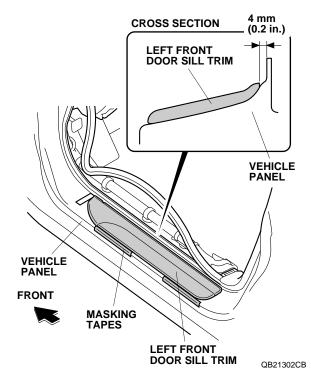

- 11. Remove the left front door sill trim.
- 12. Peel back the adhesive backings, and tape them to the front surface of the left front door sill trim with masking tape.

QB21303BB

13. Using one alcohol swab, thoroughly clean the vehicle panel where the left front door sill trim will attach.