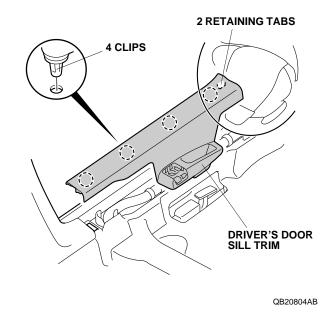

Remove one self-tapping screw from the trunk lid/ 3. fuel fill door opener cover.

4. Remove the driver's door sill trim (two retaining tabs and four clips).

Release the rear seat cushion (two hooks).

QB20806BB