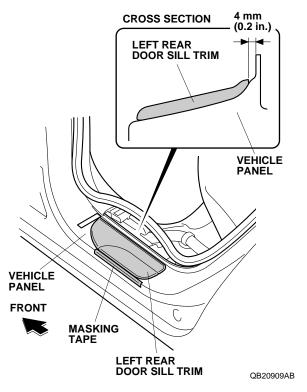

2 of 6

6. Remove the left rear door sill trim (one retaining tab and four clips).

- 7. Repeat step 6 to remove the right rear door sill trim.
- 8. Pull away the door opening seal.

9. Attach a piece of masking tape to the vehicle panel in the location shown.

20. Align the left rear door sill trim with the masking tape attached in step 19, then attach another piece of masking tape to the vehicle panel along the outside of the left rear door sill trim. Do not tape down the left rear door sill trim.