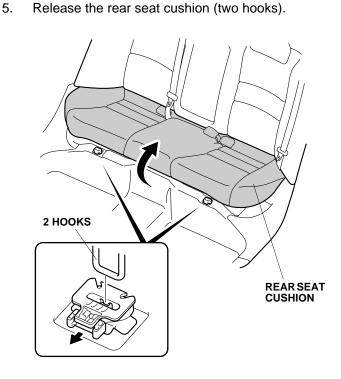

Remove one self-tapping screw from the trunk lid/ 3. fuel fill door opener cover.

4. Remove the driver's door sill trim (two retaining tabs and four clips).

Release the rear seat cushion (two hooks).

QB20806BB