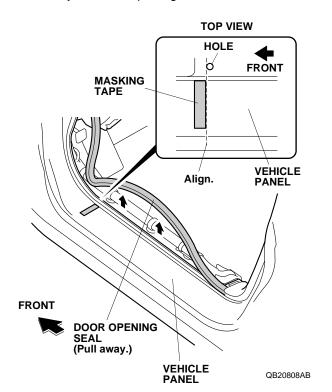

2 of 6

6. Remove the left rear door sill trim (one retaining tab and four clips).

- 7. Repeat step 6 to remove the right rear door sill trim.
- 8. Pull away the door opening seal.

9. Attach a piece of masking tape to the vehicle panel in the location shown.

10. Align the left front door sill trim with the masking tape attached in step 9, then attach another piece of masking tape to the vehicle panel along the outside of the left front door sill trim. Do not tape down the left front door sill trim.

20. Align the left rear door sill trim with the masking tape attached in step 19, then attach another piece of masking tape to the vehicle panel along the outside of the left rear door sill trim. Do not tape down the left rear door sill trim.