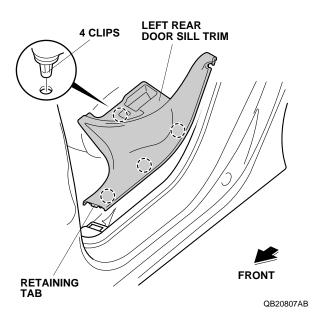

2 of 6

6. Remove the left rear door sill trim (one retaining tab and four clips).

- 7. Repeat step 6 to remove the right rear door sill trim.
- 8. Pull away the door opening seal.

9. Attach a piece of masking tape to the vehicle panel in the location shown.