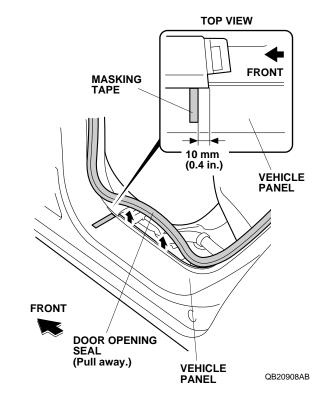

2 of 6

6. Remove the left rear door sill trim (one retaining tab and four clips).

- 7. Repeat step 6 to remove the right rear door sill trim.
- 8. Pull away the door opening seal.

9. Attach a piece of masking tape to the vehicle panel in the location shown.

10. Align the left front door sill trim with the masking tape attached in step 9, then attach another piece of masking tape to the vehicle panel along the outside of the left front door sill trim. Do not tape down the left front door sill trim.