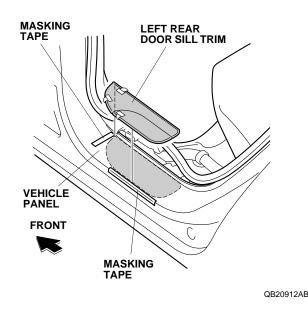

- 16. Remove all of the masking tape.
- 17. Repeat steps 8 through 16 to install the right front door sill trim on the right side of the vehicle.
- 18. Pull away the door opening seal.

19. Attach a piece of masking tape to the vehicle panel in the location shown.

20. Align the left rear door sill trim with the masking tape attached in step 19, then attach another piece of masking tape to the vehicle panel along the outside of the left rear door sill trim. Do not tape down the left rear door sill trim.