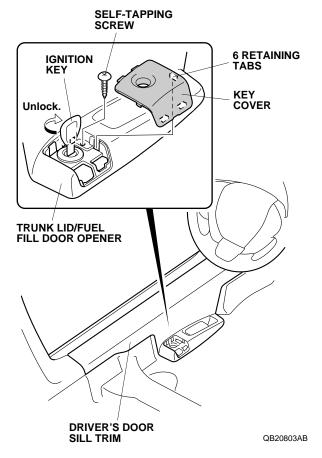

Remove the passenger's door sill trim (two retaining 1. tabs and four clips).

2. Using the ignition key, unlock the trunk lid/fuel fill door opener, then remove the ignition key. Remove the key cover (six retaining tabs).

Remove one self-tapping screw from the trunk lid/ 3. fuel fill door opener cover.

4. Remove the driver's door sill trim (two retaining tabs and four clips).

Release the rear seat cushion (two hooks).

QB20806BB