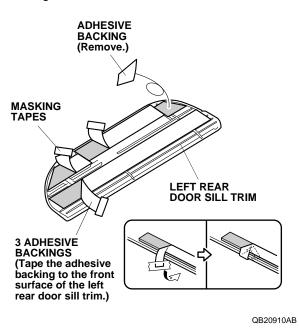

- 21. Remove the left rear door sill trim.
- 22. Peel back the adhesive backings, and tape them to the front surface of the left rear door sill trim with masking tape. Remove the small piece of adhesive backing.