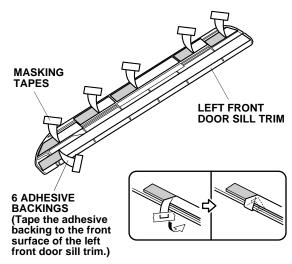

- 11. Remove the left front door sill trim.
- 12. Peel back the adhesive backings, and tape them to the front surface of the left front door sill trim with masking tape.

QB21303BB

13. Using one alcohol swab, thoroughly clean the vehicle panel where the left front door sill trim will attach.