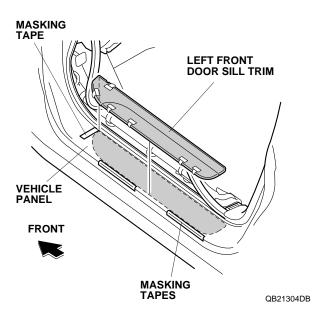

10. Align the left front door sill trim with the masking tape attached in step 9, then attach another piece of masking tape to the vehicle panel along the outside of the left front door sill trim. Do not tape down the left front door sill trim.