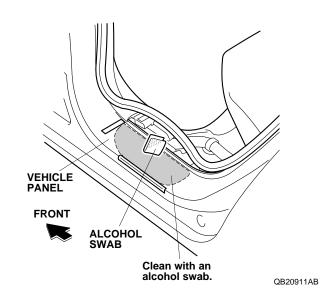

23. Using one alcohol swab, thoroughly clean the vehicle panel where the left rear door sill trim will attach.

24. Align the left rear door sill trim with the masking tape and install the left rear door sill trim to the vehicle panel.