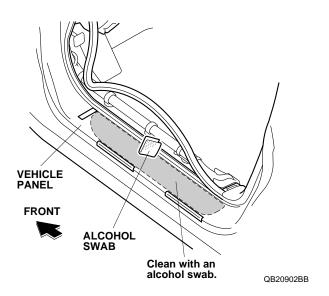

- 11. Remove the left front door sill trim.
- 12. Peel back the adhesive backings, and tape them to the front surface of the left front door sill trim with masking tape.

QB21303BB

13. Using one alcohol swab, thoroughly clean the vehicle panel where the left front door sill trim will attach.

14. Align the left front door sill trim with the masking tape and install the left front door sill trim to the vehicle panel.

15. While applying light pressure against the left front door sill trim, carefully remove the adhesive backings.