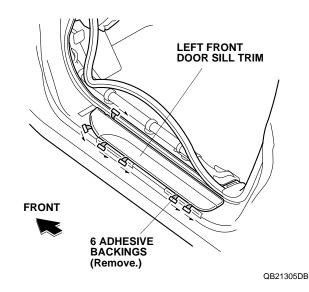

- 11. Remove the left front door sill trim.
- 12. Peel back the adhesive backings, and tape them to the front surface of the left front door sill trim with masking tape.

QB21303BB

13. Using one alcohol swab, thoroughly clean the vehicle panel where the left front door sill trim will attach.