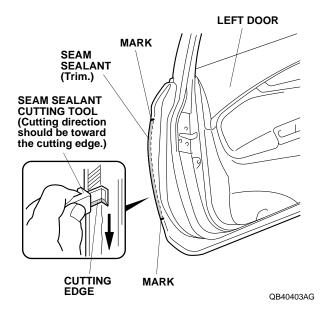

3. Gently place the left door edge guard on the left door. Align the left door edge guard with the contour of the door. Mark the sealant at the top and bottom edges of the left door edge guard.

- 4. Remove the left door edge guard.
- Position the cutting edge of the seam sealant cutting tool against the door edge and trim the seam sealant from mark to mark. The cutting tool cuts in only one direction.

6. Apply touch-up paint to the cut seam sealant area, and let it to dry thoroughly.

7. Position the left door edge guard on the left door edge and align it with the marks made in step 3.

8. Using a rubber mallet, tap the left door edge guard into position with a series of light taps, then work up and down. Make sure the position of the left door edge guard is correct. Once in place, do not attempt to remove, reposition, or reinstall the left door edge guard.