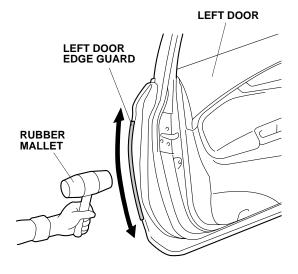

6. Apply touch-up paint to the cut seam sealant area, and let it to dry thoroughly.

7. Position the left door edge guard on the left door edge and align it with the marks made in step 3.

8. Using a rubber mallet, tap the left door edge guard into position with a series of light taps, then work up and down. Make sure the position of the left door edge guard is correct. Once in place, do not attempt to remove, reposition, or reinstall the left door edge guard.