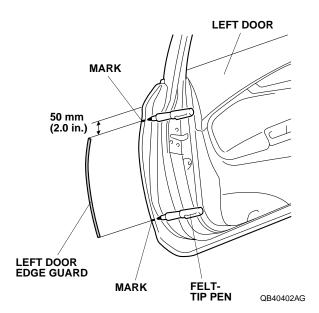

NOTE: These instructions show the left door edge guard being installed. The same procedure applies to installing the right door edge guard.

- 1. Clean and wax the areas to be covered with a high quality paste wax.
- 2. Identify each door edge guard by holding it up to the door and matching its contour with the door edge.

3. Gently place the left door edge guard on the left door. Align the left door edge guard with the contour of the door. Mark the sealant at the top and bottom edges of the left door edge guard.

- 4. Remove the left door edge guard.
- Position the cutting edge of the seam sealant cutting tool against the door edge and trim the seam sealant from mark to mark. The cutting tool cuts in only one direction.