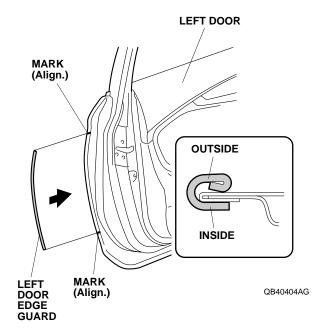

6. Apply touch-up paint to the cut seam sealant area, and let it to dry thoroughly.

7. Position the left door edge guard on the left door edge and align it with the marks made in step 3.

8. Using a rubber mallet, tap the left door edge guard into position with a series of light taps, then work up and down. Make sure the position of the left door edge guard is correct. Once in place, do not attempt to remove, reposition, or reinstall the left door edge guard.