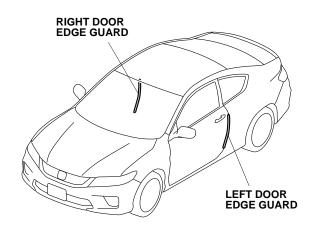

Accessory

**DOOR EDGE GUARDS** 

Application

2013 ACCORD 2-DOOR Publications No. All 13011

Issue Date
OCT 2012

## **PARTS LIST**

Left door edge guard



Right door edge guard



Seam sealant cutting tool



## **TOOLS AND SUPPLIES REQUIRED**

Rubber mallet Felt-tip pen Touch-up paint Ruler

## Illustration of the Door Edge Guards on the Vehicle



OB40401AG

## **INSTALLATION**

**Customer Information:** The information in this installation instruction is intended for use only by skilled technicians who have the proper tools, equipment, and training to correctly and safely add equipment to your vehicle. These procedures should not be attempted by "do-it-yourselfers."

NOTE: These instructions show the left door edge guard being installed. The same procedure applies to installing the right door edge guard.

- 1. Clean and wax the areas to be covered with a high quality paste wax.
- 2. Identify each door edge guard by holding it up to the door and matching its contour with the door edge.

3. Gently place the left door edge guard on the left door. Align the left door edge guard with the contour of the door. Mark the sealant at the to