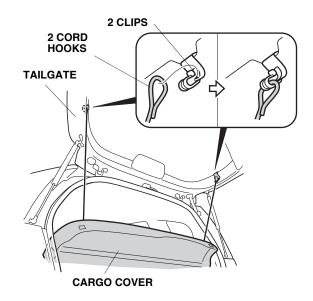

EAT-BACK (10.6 in.)                                                                     | 220 mm 50 mm<br>(8.6 in.) (2.0 in.)         |
| <b>TOOLS AND SUPPLIES REQUIRED</b><br>Tape measure<br>Phillips screwdriver<br>Pushpin<br>Felt-tip pen |                          |                                                                                                              | PUSHPIN                                     |

4. Insert the snaps through the covers, then install the snaps at the pierced marks.



5. Install one clip to the inside of the tailgate frame on each side of the tailgate.



6. Place the cargo cover in the cargo area, and snap the five buttons on the cover to the five snaps on the seat-back.



7. Hook the two cords on the cargo cover onto the clips on the tailgate.