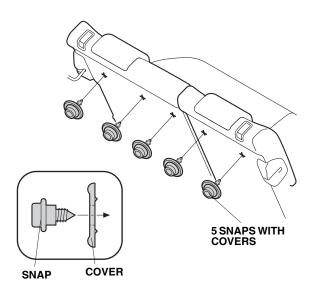

|                                                                                                       | Accessory<br>CARGO COVER | Application<br>2012 FIT                                                                                      | Publications No.<br>All 45984<br>Issue Date |
|-------------------------------------------------------------------------------------------------------|--------------------------|--------------------------------------------------------------------------------------------------------------|---------------------------------------------|
| INSTRUCTIONS                                                                                          |                          |                                                                                                              | AUG 2011                                    |
| PARTS LIST                                                                                            |                          | INSTALLATION                                                                                                 |                                             |
| Cargo cover                                                                                           |                          | 1. Measure and mark the righ<br>locations shown. Use your<br>location of each predrilled                     | finger to confirm the                       |
| 5 Snaps                                                                                               |                          | 56 mm 290 mm<br>(2.2 in.) (11.4 in.<br>44 mm<br>(1.7 in.)                                                    |                                             |
| 5 Covers                                                                                              |                          |                                                                                                              | PUSHPIN                                     |
| 2 Clips                                                                                               |                          | <ol> <li>Using a pushpin, pierce the</li> <li>Measure, mark, confirm, a back using the same proce</li> </ol> | nd pierce the left seat-                    |
| Accessory User's<br>Information Manual                                                                |                          | LEFT REAR 270 mm<br>SEAT-BACK (10.6 in.)                                                                     | 220 mm 50 mm<br>(8.6 in.) (2.0 in.)         |
| <b>TOOLS AND SUPPLIES REQUIRED</b><br>Tape measure<br>Phillips screwdriver<br>Pushpin<br>Felt-tip pen |                          |                                                                                                              | PUSHPIN                                     |

4. Insert the snaps through the covers, then install the snaps at the pierced marks.

5. Install one clip to the inside of the tailgate frame on each side of the tailgate.

6. Place the cargo cover in the cargo area, and snap the five buttons on the cover to the five snaps on the seat-back.