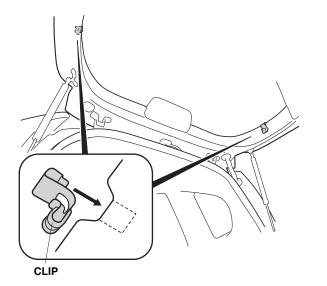

4. Insert the snaps through the covers, then install the snaps at the pierced marks.

5. Install one clip to the inside of the tailgate frame on each side of the tailgate.

6. Place the cargo cover in the cargo area, and snap the five buttons on the cover to the five snaps on the seat-back.