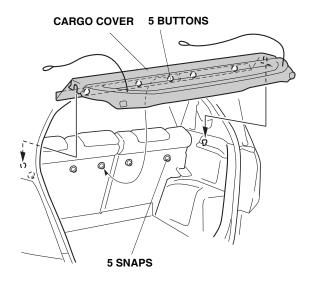

4. Insert the snaps through the covers, then install the snaps at the pierced marks.

5. Install one clip to the inside of the tailgate frame on each side of the tailgate.

6. Place the cargo cover in the cargo area, and snap the five buttons on the cover to the five snaps on the seat-back.