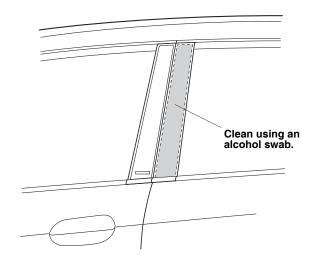

| INSTALLATION                                                                                                 | Accessory<br>B-PILLAR TRIM<br>P/N 08F30-TK6-100 | Application<br>2012 FIT                                                                                                                                                                                                                                                                     | Publications No.<br>All 45982<br>Issue Date<br>AUG 2011                                                                  |
|--------------------------------------------------------------------------------------------------------------|-------------------------------------------------|---------------------------------------------------------------------------------------------------------------------------------------------------------------------------------------------------------------------------------------------------------------------------------------------|--------------------------------------------------------------------------------------------------------------------------|
| PARTS LIST<br>B-pillar trim cannot be installed if<br>equipped with Door Visors.<br>Left front B-pillar trim | the vehicle is NO                               | STALLATION<br>DTE:<br>Be careful not to damage the p<br>This B-pillar trim kit should be<br>ambient air temperature is abo<br>To allow the adhesive to cure,<br>for 24 hours.<br>These installation instructions s<br>being installed. The same proo<br>installing the right B-pillar trim. | installed only if the<br>ove 15°C (60°F).<br>do not wash the vehicle<br>show the left B-pillar trim<br>cedure applies to |
| Right front B-pillar trim                                                                                    | Instantia 1.                                    | stalling the Front B-pillar Trin<br>Using an alcohol swab, thor<br>where the left front B-pillar t                                                                                                                                                                                          | oughly clean the area                                                                                                    |
| Left rear B-pillar trim                                                                                      |                                                 | Clean using an alcohol swab.                                                                                                                                                                                                                                                                |                                                                                                                          |
| Right rear B-pillar trim                                                                                     |                                                 | alcohol swab.                                                                                                                                                                                                                                                                               |                                                                                                                          |
| 2 Alcohol swabs                                                                                              |                                                 |                                                                                                                                                                                                                                                                                             |                                                                                                                          |