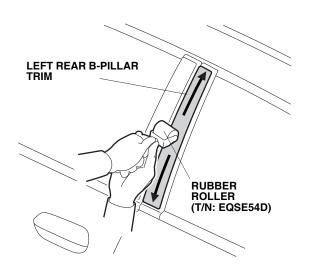

## Installing the Rear B-pillar Trim

4. Using an alcohol swab, thoroughly clean the area where the left rear B-pillar trim will attach.

5. Repeat step 2 to install the left rear B-pillar trim.

6. Using a rubber roller, apply pressure to set the adhesive.