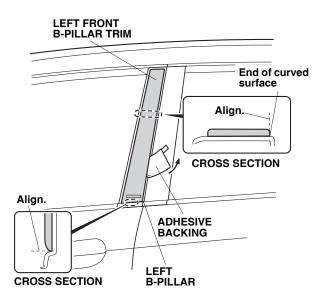

## TOOLS AND SUPPLIES REQUIRED

Rubber roller (T/N: EQSE54D)

 Peel back about 3 inches of adhesive backing from the left front B-pillar trim and fold it up diagonally as shown. Align the left front B-pillar trim on the left B-pillar as shown. While applying pressure on the trim, carefully remove the adhesive backing.