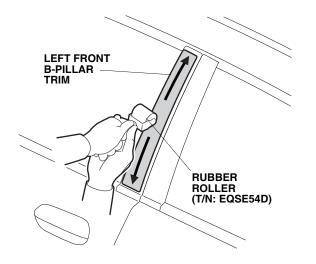

|                                                                                                                                                                                                                                                                                             |                                                                                                                          |

## TOOLS AND SUPPLIES REQUIRED

Rubber roller (T/N: EQSE54D)

 Peel back about 3 inches of adhesive backing from the left front B-pillar trim and fold it up diagonally as shown. Align the left front B-pillar trim on the left B-pillar as shown. While applying pressure on the trim, carefully remove the adhesive backing.



3. Using a rubber roller, apply pressure to set the adhesive.



## Installing the Rear B-pillar Trim

4. Using an alcohol swab, thoroughly clean the area where the left rear B-pillar trim will attach.



5. Repeat step 2 to install the left rear B-pillar trim.



6. Using a rubber roller, apply pressure to set the adhesive.



7. Repeat the steps 1 through 6 to install the right B-pillar trim.