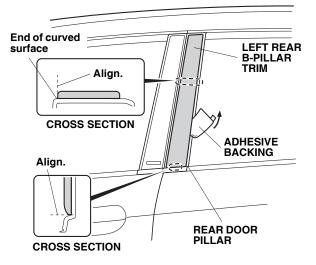

## Installing the Rear B-pillar Trim

4. Using an alcohol swab, thoroughly clean the area where the left rear B-pillar trim will attach.

5. Repeat step 2 to install the left rear B-pillar trim.

6. Using a rubber roller, apply pressure to set the adhesive.