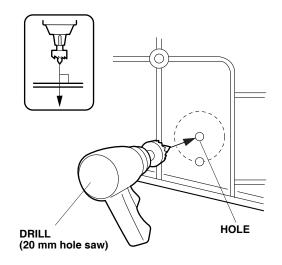

25. While wearing eye protection, drill the hole shown using a 20 mm hole saw.

- 26. Using a file, remove any burrs from the drilled hole.
- 27. Using a utility knife, cut out the ribs shown.

28. Using a file, remove any burrs where the ribs were cut.