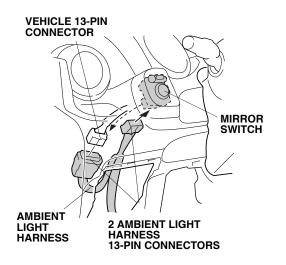

## **Routing the Ambient Light Harness**

6. Using isopropyl alcohol, clean the fuse case where the fuse label will attach.

- 7. Attach the fuse label (2A AMBIENT LIGHT) to the fuse case on the ambient light harness.
- 8. Without accessory fog lights: Unplug the vehicle 13-pin connector from the mirror switch, and plug it into the ambient light harness 13-pin connector. Plug the ambient light harness 13-pin connector into the mirror switch.