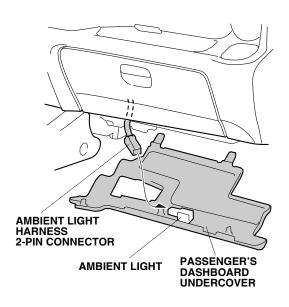

- 32. Reinstall the insulator.
- 33. Plug the ambient light harness 2-pin connector into the ambient light, and reinstall the driver's dashboard undercover.

42. Attach the ambient light to the shim, and turn the ambient light clockwise to lock it in place.

- 43. Reinstall the insulator.
- 44. Plug the ambient light harness 2-pin connector into the ambient light, and reinstall the passenger's dashboard undercover.