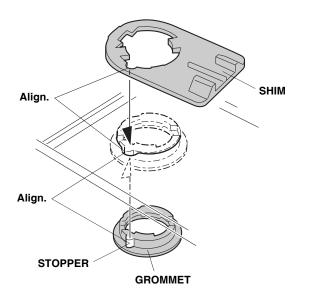

29. Remove the adhesive backing from the spacer, and attach the spacer around the drilled hole in the undercover.

30. Align one shim and one grommet over the drilled hole as shown.

31. Attach the ambient light to the shim, and turn the ambient light clockwise to lock it in place.

39. While wearing eye protection, drill the hole shown using a 20 mm hole saw.

- 40. Using a file, remove any burrs from the drilled hole.
- 41. Align one shim and one grommet over the drilled hole as shown.