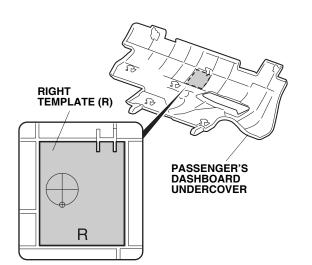

## Installing the Passenger's Side Ambient Light

34. Remove the insulator from the passenger's dashboard undercover.

35. Fit the right template (R) onto the passenger's dashboard undercover at the position shown.