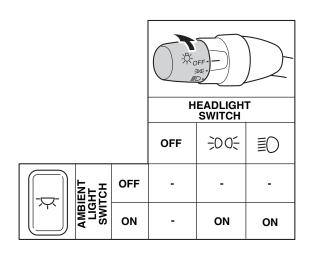

## HOW TO OPERATE

- The ambient lights are operational only when the headlight switch is in the "ON" position.
- Press the ambient light switch to turn them on or off.

----