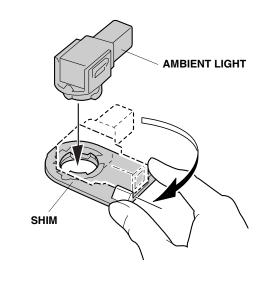

29. Remove the adhesive backing from the spacer, and attach the spacer around the drilled hole in the undercover.

30. Align one shim and one grommet over the drilled hole as shown.

31. Attach the ambient light to the shim, and turn the ambient light clockwise to lock it in place.

42. Attach the ambient light to the shim, and turn the ambient light clockwise to lock it in place.

- 43. Reinstall the insulator.
- 44. Plug the ambient light harness 2-pin connector into the ambient light, and reinstall the passenger's dashboard undercover.