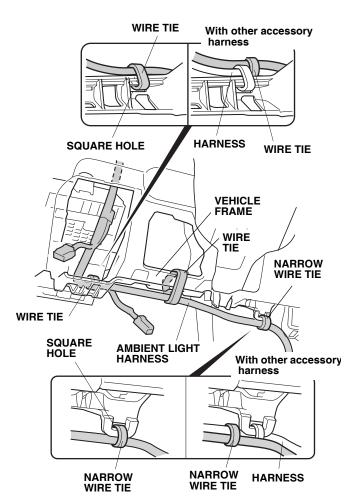

11. Using one wire tie, secure the ambient light harness to the square hole in the vehicle frame (If another accessory harness is installed, secure the ambient light harness to the other accessory harness).

- 12. Using one wire tie, secure the ambient light harness to the vehicle frame.
- 13. Using one narrow wire tie, secure the ambient light harness to the square hole in the vehicle frame (If another accessory harness is installed, secure the ambient light harness to the other accessory harness).