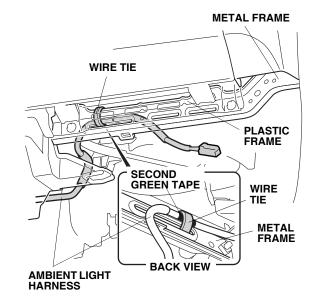

14. Secure the ambient light harness to the square hole in the pocket with one wire tie (If another accessory harness is installed, secure the ambient light harness to the other accessory harness).

- 15. Using one wire tie, secure the ambient light harness to the OBD-II connector harness.
- 16. Using one wire tie, secure the ambient light harness (at the second green tape) to the oval hole in the metal frame. Do not secure the harness to the plastic frame, otherwise the lower cover cannot be reinstalled.

17. Using isopropyl alcohol, clean the area where the aluminum tape will attach (back of the vehicle panel).

18. Using the aluminum tape, secure the ambient light harness to the back of the vehicle panel.