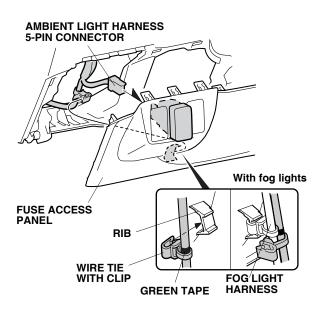

4. Remove the fuse access panel (two clips, five tabs, and two hooks). If equipped with fog lights, unplug the vehicle 5-pin connector and unclip the wire tie.

5. Remove the passenger's dashboard undercover (three clips and two tabs).

48. Using one wire tie with clip, secure the ambient light harness to the rib of the fuse access panel (If accessory fog lights are installed, secure the ambient light harness to the fog light harness).