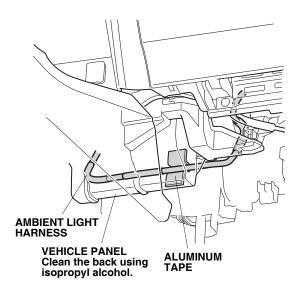

17. Using isopropyl alcohol, clean the area where the aluminum tape will attach (back of the vehicle panel).

18. Using the aluminum tape, secure the ambient light harness to the back of the vehicle panel.