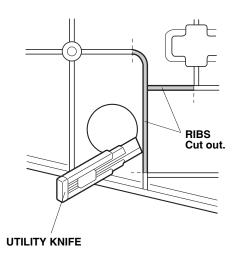

25. While wearing eye protection, drill the hole shown using a 20 mm hole saw.

- 26. Using a file, remove any burrs from the drilled hole.
- 27. Using a utility knife, cut out the ribs shown.

28. Using a file, remove any burrs where the ribs were cut.