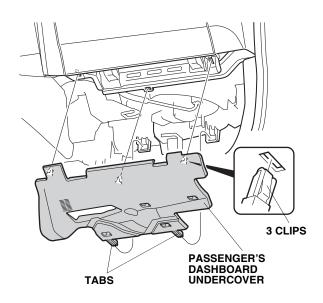

4. Remove the fuse access panel (two clips, five tabs, and two hooks). If equipped with fog lights, unplug the vehicle 5-pin connector and unclip the wire tie.

5. Remove the passenger's dashboard undercover (three clips and two tabs).