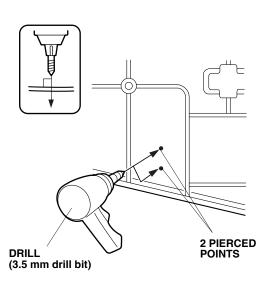

22. Using a pushpin, pierce the center of the two scribe marks on the left template (L).

- 23. Remove the left template (L).
- 24. While wearing eye protection, drill the pierced marks using a 3.5 mm drill bit.