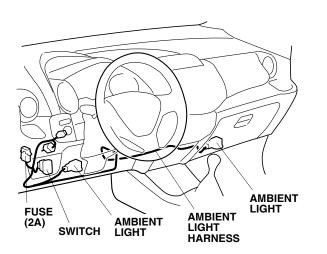

|                              |                                                          |                                                         |

Illustration of the Ambient Lights installed in the vehicle



# INSTALLATION

**Customer Information:** The information in this installation instruction is intended for use only by skilled technicians who have the proper tools, equipment, and training to correctly and safely add equipment to your vehicle. These procedures should not be attempted by "do-it-yourselfers."

- 1. Make sure you have the anti-theft code for the radio and navigation system (if equipped), then write down the radio presets.
- 2. Disconnect the negative cable from the battery.
- 3. Under the dash on the left side of the vehicle, turn the knob of the driver's dashboard cover counterclockwise. Remove the driver's dashboard undercover (one clip and two tabs).



4. Remove the fuse access panel (two clips, five tabs, and two hooks). If equipped with fog lights, unplug the vehicle