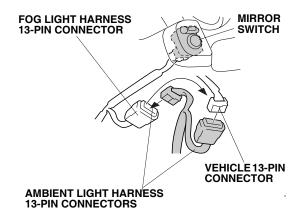

9. With accessory fog lights: Unplug the vehicle 13-pin connector from the fog light harness, and plug it into the ambient light harness 13-pin connector. Plug the other ambient light harness 13-pin connector into the fog light harness 13-pin connector.