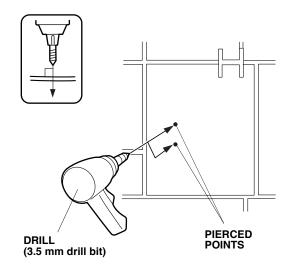

36. Using a pushpin, pierce the center of the two scribe marks on the right template (R).

- 37. Remove the right template (R).
- 38. While wearing eye protection, drill the pierced marks using a 3.5 mm drill bit.

39. While wearing eye protection, drill the hole shown using a 20 mm hole saw.

- 40. Using a file, remove any burrs from the drilled hole.
- 41. Align one shim and one grommet over the drilled hole as shown.