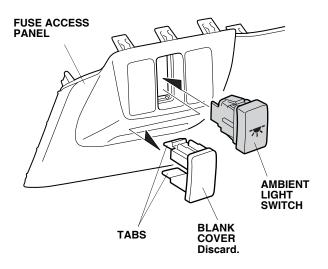

## Installing the Ambient Light Switch

45. Remove and discard the blank cover from the fuse access panel (two tabs).

- 46. Install the ambient light switch to the fuse access panel at the location shown.
- 47. With the fuse access panel near the dashboard, plug the ambient light harness 5-pin connector into the ambient light switch.