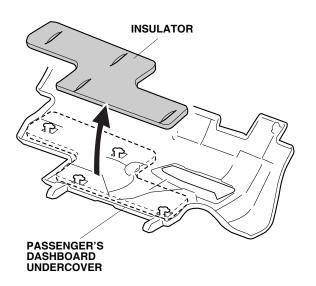

## Installing the Passenger's Side Ambient Light

34. Remove the insulator from the passenger's dashboard undercover.

35. Fit the right template (R) onto the passenger's dashboard undercover at the position shown.