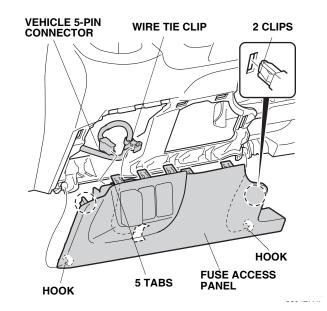

4. Remove the fuse access panel (two clips, five tabs, and two hooks). If equipped with fog lights, unplug the vehicle 5-pin connector and unclip the wire tie.

5. Remove the passenger's dashboard undercover (three clips and two tabs).