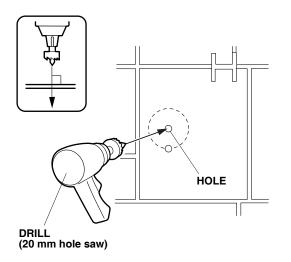

39. While wearing eye protection, drill the hole shown using a 20 mm hole saw.

- 40. Using a file, remove any burrs from the drilled hole.
- 41. Align one shim and one grommet over the drilled hole as shown.