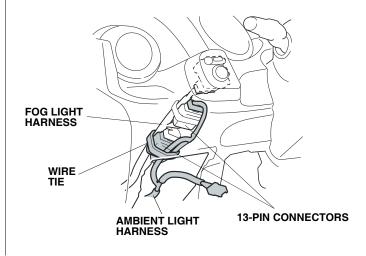

## **Routing the Ambient Light Harness**

6. Using isopropyl alcohol, clean the fuse case where the fuse label will attach.

- 7. Attach the fuse label (2A AMBIENT LIGHT) to the fuse case on the ambient light harness.
- 8. Without accessory fog lights: Unplug the vehicle 13-pin connector from the mirror switch, and plug it into the ambient light harness 13-pin connector. Plug the ambient light harness 13-pin connector into the mirror switch.

9. With accessory fog lights: Unplug the vehicle 13-pin connector from the fog light harness, and plug it into the ambient light harness 13-pin connector. Plug the other ambient light harness 13-pin connector into the fog light harness 13-pin connector.

10. Secure the 13-pin connector.

Without Fog Lights: Using one wire tie, secure the excess ambient light harness and connector to the vehicle harness.

With Fog Lights: Secure the two 13-pin connectors to the fog light harness using one wire tie for each connector.