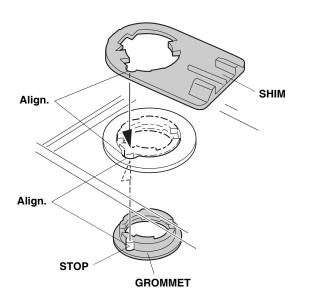

29. Remove the adhesive backing from the spacer, and attach the spacer around the drilled hole in the undercover.

30. Align one shim and one grommet over the drilled hole as shown.

31. Attach the ambient light to the shim, and turn the ambient light clockwise to lock it in place.

39. While wearing eye protection, drill the hole shown using a 20 mm hole saw.

- 40. Using a file, remove any burrs from the drilled hole.
- 41. Align one shim and one grommet over the drilled hole as shown.