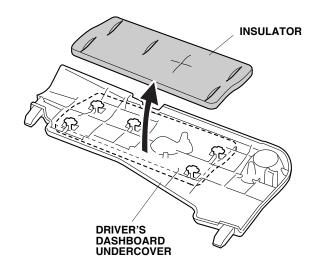

#### Installing the Driver's Side Ambient Light

19. Using scissors, cut out the left (L) and right (R) templates.

20. Remove the insulator from the driver's dashboard undercover.

21. Using masking tape, attach the left template (L) onto the driver's dashboard undercover at the position shown.

42. Attach the ambient light to the shim, and turn the ambient light clockwise to lock it in place.

- 43. Reinstall the insulator.
- 44. Plug the ambient light harness 2-pin connector into the ambient light, and reinstall the passenger's dashboard undercover.