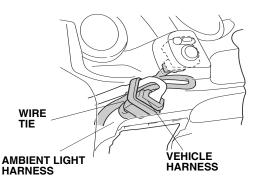

10. Secure the 13-pin connector.

Without Fog Lights: Using one wire tie, secure the excess ambient light harness and connector to the vehicle harness.

With Fog Lights: Secure the two 13-pin connectors to the fog light harness using one wire tie for each connector.