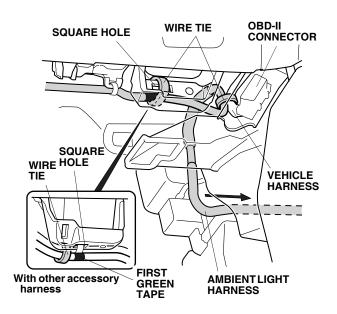

14. Secure the ambient light harness to the square hole in the pocket with one wire tie (If another accessory harness is installed, secure the ambient light harness to the other accessory harness).

- 15. Using one wire tie, secure the ambient light harness to the OBD-II connector harness.
- 16. Using one wire tie, secure the ambient light harness (at the second green tape) to the oval hole in the metal frame. Do not secure the harness to the plastic frame, otherwise the lower cover cannot be reinstalled.