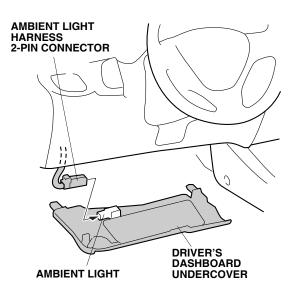

- 32. Reinstall the insulator.
- 33. Plug the ambient light harness 2-pin connector into the ambient light, and reinstall the driver's dashboard undercover.