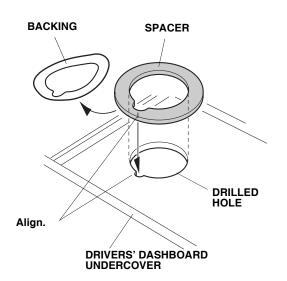

29. Remove the adhesive backing from the spacer, and attach the spacer around the drilled hole in the undercover.

30. Align one shim and one grommet over the drilled hole as shown.

31. Attach the ambient light to the shim, and turn the ambient light clockwise to lock it in place.