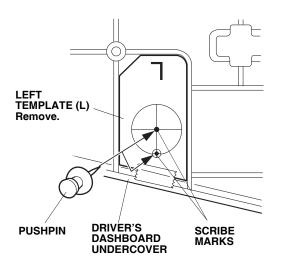

#### Installing the Driver's Side Ambient Light

19. Using scissors, cut out the left (L) and right (R) templates.

20. Remove the insulator from the driver's dashboard undercover.

21. Using masking tape, attach the left template (L) onto the driver's dashboard undercover at the position shown.

22. Using a pushpin, pierce the center of the two scribe marks on the left template (L).

- 23. Remove the left template (L).
- 24. While wearing eye protection, drill the pierced marks using a 3.5 mm drill bit.