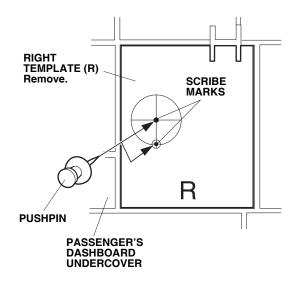

36. Using a pushpin, pierce the center of the two scribe marks on the right template (R).

- 37. Remove the right template (R).
- 38. While wearing eye protection, drill the pierced marks using a 3.5 mm drill bit.