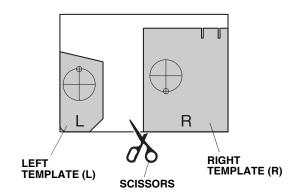

#### Installing the Driver's Side Ambient Light

19. Using scissors, cut out the left (L) and right (R) templates.

20. Remove the insulator from the driver's dashboard undercover.

21. Using masking tape, attach the left template (L) onto the driver's dashboard undercover at the position shown.