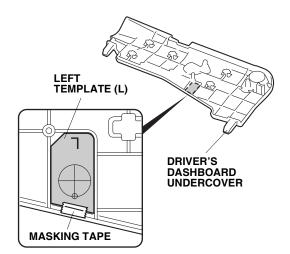

#### Installing the Driver's Side Ambient Light

19. Using scissors, cut out the left (L) and right (R) templates.

20. Remove the insulator from the driver's dashboard undercover.

21. Using masking tape, attach the left template (L) onto the driver's dashboard undercover at the position shown.

## Installing the Ambient Light Switch

45. Remove and discard the blank cover from the fuse access panel (two tabs).

- 46. Install the ambient light switch to the fuse access panel at the location shown.
- 47. With the fuse access panel near the dashboard, plug the ambient light harness 5-pin connector into the ambient light switch.