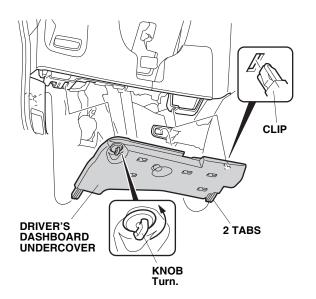

- 1. Make sure you have the anti-theft code for the radio and navigation system (if equipped), then write down the radio presets.
- 2. Disconnect the negative cable from the battery.
- 3. Under the dash on the left side of the vehicle, turn the knob of the driver's dashboard cover counterclockwise. Remove the driver's dashboard undercover (one clip and two tabs).