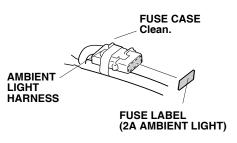

## **Routing the Ambient Light Harness**

6. Using isopropyl alcohol, clean the fuse case where the fuse label will attach.

- 7. Attach the fuse label (2A AMBIENT LIGHT) to the fuse case on the ambient light harness.
- 8. Without accessory fog lights: Unplug the vehicle 13-pin connector from the mirror switch, and plug it into the ambient light harness 13-pin connector. Plug the ambient light harness 13-pin connector into the mirror switch.