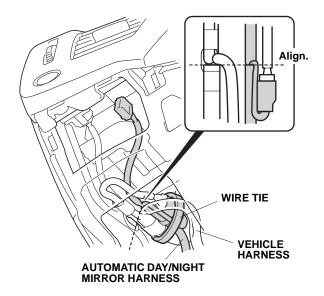

AUTOMATIC DAY/NIGHT MIRROR HARNESS 32. Route the automatic day/night mirror harness between the dashboard and the driver's A-pillar.

33. Align the green tape on the automatic day/night mirror harness with the vehicle clip, and secure the automatic day/night mirror harness to the vehicle harness with one wire tie.