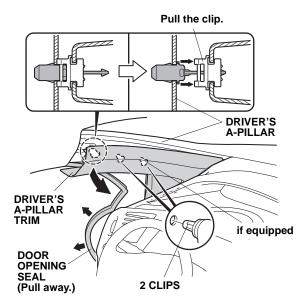

10. Pull out the driver's A-pillar trim to release the clips.

11. Put a shop towel in the opening between the driver's A-pillar trim and the dashboard to catch any A-pillar clips that drop.

12. Remove the driver's A-pillar trim from the upper clip and unplug the vehicle connector, if equipped. Carefully remove the shop towel and any clips that fell from the driver's A-pillar trim.

NOTE: The upper clip will stay in the body.

13. Remove the remaining upper clip from the driver's A-pillar.

14. Install the new clip to the driver's A-pillar trim.

15. Pull away the door opening seal from around the dashboard.