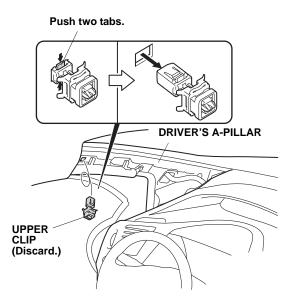

NOTE: The upper clip will stay in the body.

13. Remove the remaining upper clip from the driver's A-pillar.

14. Install the new clip to the driver's A-pillar trim.

15. Pull away the door opening seal from around the dashboard.