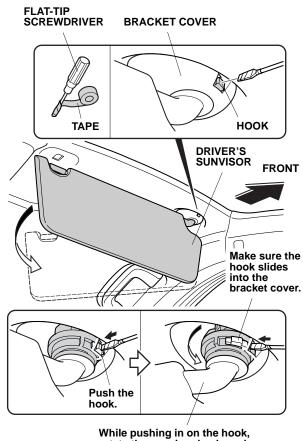

3. Remove the driver's and passenger's sunvisor holders.

4. Remove the cover (two retaining tabs).

5. While holding down the hook as shown, remove the rearview mirror from the mirror mount.

6. Wrap the tip of a flat-tip screwdriver with tape. Locate the slot in the bracket cover, and insert the flat-tip screwdriver into the slot. Push the hook with the screwdriver.

While pushing in on the hook, rotate the sunvisor backward about 45°.

7. While pushing in on the hook, rotate the driver's sunvisor backward about 45°. Make sure the hook slides into the bracket cover.

NOTE: If the hook did not stay pushed in, return the driver's sunvisor to its original position and repeat steps 6 and 7.

8. Remove the driver's sunvisor.

9. Pull the driver's door opening seal away from the A-pillar.