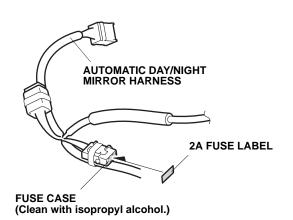

# **Routing the Automatic Day/Night Mirror Harness**

19. Using isopropyl alcohol on a shop towel, thoroughly clean the fuse case where the fuse label will attach.

20. Attach the 2A fuse label to the fuse case on the automatic day/night mirror harness.