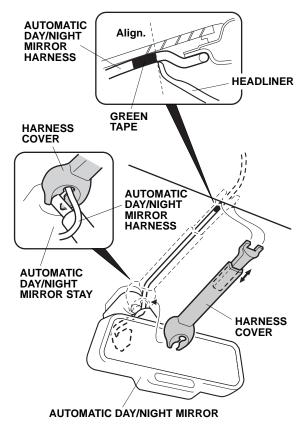

34. Route the automatic day/night mirror harness behind the headliner as shown. Be careful not to crease the headliner.

35. Plug the automatic day/night mirror harness 7-pin connector to the automatic day/night mirror.

36. Align the green tape on the automatic day/night mirror harness at the headliner as shown. Route the automatic day/night mirror harness through the groove in the harness cover. Secure the harness cover to the mirror stay, and put the top of the harness cover behind the headliner.