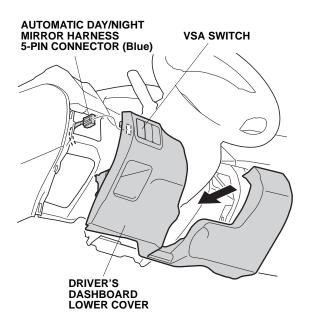

29. Plug the automatic day/night mirror harness 5-pin connector (blue) to the VSA switch.

30. Using one wire tie, secure the automatic day/night mirror harness to the vehicle harness as shown.

31. Route the automatic day/night mirror harness toward the outside of the vehicle as shown.

39. Using three wire ties, secure the automatic day/night mirror harness to the vehicle harness as shown.

40. Non-Si models only: Plug the automatic day/night mirror harness 5-pin connector (blue) to the VSA switch.