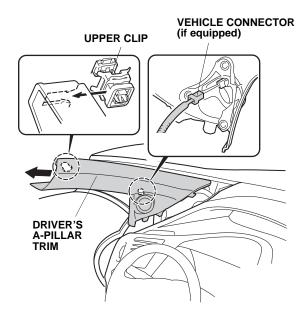

10. Pull out the driver's A-pillar trim to release the clips.

11. Put a shop towel in the opening between the driver's A-pillar trim and the dashboard to catch any A-pillar clips that drop.

12. Remove the driver's A-pillar trim from the upper clip and unplug the vehicle connector, if equipped. Carefully remove the shop towel and any clips that fell from the driver's A-pillar trim.

NOTE: The upper clip will stay in the body.

13. Remove the remaining upper clip from the driver's A-pillar.

14. Install the new clip to the driver's A-pillar trim.

15. Pull away the door opening seal from around the dashboard.