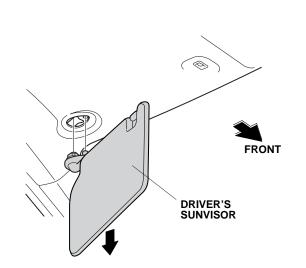

NOTE: If the hook did not stay pushed in, return the driver's sunvisor to its original position and repeat steps 6 and 7.

8. Remove the driver's sunvisor.

9. Pull the driver's door opening seal away from the A-pillar.