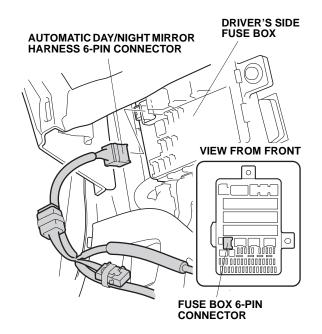

#### Without Another Accessory Harness

21. Plug the automatic day/night mirror harness 6-pin connector into the fuse box 6-pin connector.