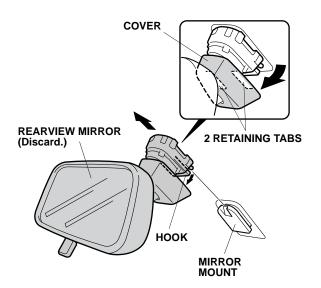

3. Remove the driver's and passenger's sunvisor holders.

4. Remove the cover (two retaining tabs).

5. While holding down the hook as shown, remove the rearview mirror from the mirror mount.

6. Wrap the tip of a flat-tip screwdriver with tape. Locate the slot in the bracket cover, and insert the flat-tip screwdriver into the slot. Push the hook with the screwdriver.