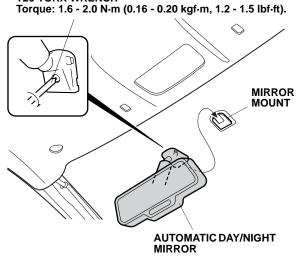

## Installing the Automatic Day/Night Mirror

18. Install the automatic day/night mirror on the mirror mount as shown, and tighten the TORX screw.

T20 TORX WRENCH