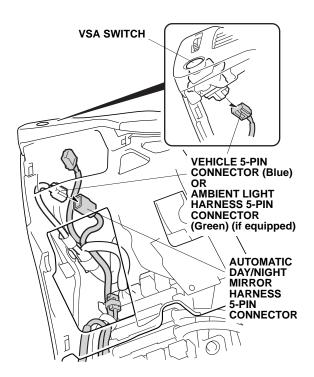

# For Si models, go to step 28. For other models, continue to step 27.

 Plug the vehicle 5-pin connector (blue) or, if equipped, the ambient light harness 5-pin connector (green) to the automatic day/night mirror harness 5-pin connector. Go to step 30.

NOTE: If the vehicle is equipped with an ambient light switch, do not plug the 5-pin connector (blue) to the automatic day/night mirror harness 5-pin connector.

28. Unplug the vehicle 5-pin connector (blue) or, if equipped, the ambient light harness 5-pin connector (green) from the VSA switch, and plug it into the automatic day/night mirror harness 5-pin connector. NOTE: If the vehicle is equipped with an ambient light switch, do not plug the 5-pin connector (blue) to the automatic day/night mirror harness 5-pin connector.

29. Plug the automatic day/night mirror harness 5-pin connector (blue) to the VSA switch.

30. Using one wire tie, secure the automatic day/night mirror harness to the vehicle harness as shown.

31. Route the automatic day/night mirror harness toward the outside of the vehicle as shown.