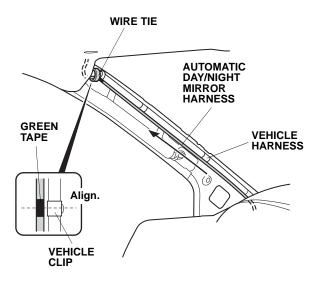

AUTOMATIC DAY/NIGHT MIRROR HARNESS 32. Route the automatic day/night mirror harness between the dashboard and the driver's A-pillar.

33. Align the green tape on the automatic day/night mirror harness with the vehicle clip, and secure the automatic day/night mirror harness to the vehicle harness with one wire tie.