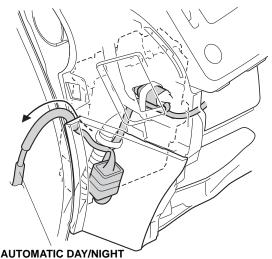

29. Plug the automatic day/night mirror harness 5-pin connector (blue) to the VSA switch.

30. Using one wire tie, secure the automatic day/night mirror harness to the vehicle harness as shown.

31. Route the automatic day/night mirror harness toward the outside of the vehicle as shown.

AUTOMATIC DAY/NIGHT MIRROR HARNESS 32. Route the automatic day/night mirror harness between the dashboard and the driver's A-pillar.

33. Align the green tape on the automatic day/night mirror harness with the vehicle clip, and secure the automatic day/night mirror harness to the vehicle harness with one wire tie.