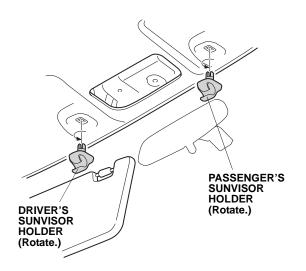

3. Remove the driver's and passenger's sunvisor holders.

4. Remove the cover (two retaining tabs).

5. While holding down the hook as shown, remove the rearview mirror from the mirror mount.

6. Wrap the tip of a flat-tip screwdriver with tape. Locate the slot in the bracket cover, and insert the flat-tip screwdriver into the slot. Push the hook with the screwdriver.

While pushing in on the hook, rotate the sunvisor backward about 45°.

7. While pushing in on the hook, rotate the driver's sunvisor backward about 45°. Make sure the hook slides into the bracket cover.

NOTE: If the hook did not stay pushed in, return the driver's sunvisor to its original position and repeat steps 6 and 7.

8. Remove the driver's sunvisor.

9. Pull the driver's door opening seal away from the A-pillar.