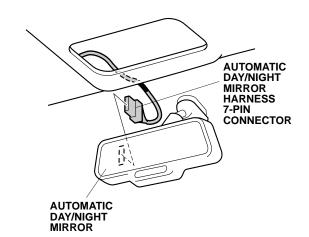

34. Route the automatic day/night mirror harness behind the headliner as shown. Be careful not to crease the headliner.

35. Plug the automatic day/night mirror harness 7-pin connector to the automatic day/night mirror.