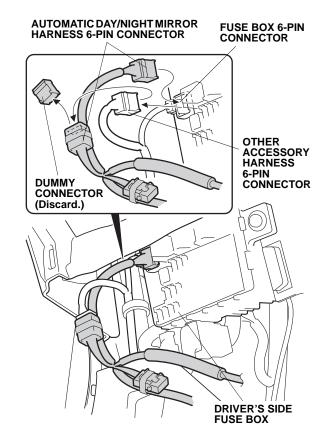

# With Another Accessory Harness

22. Unplug the other accessory harness 6-pin connector from the fuse box 6-pin connector.

- 23. Plug the automatic day/night mirror harness 6-pin connector into the fuse box 6-pin connector.
- 24. Remove the dummy connector from the automatic day/night mirror harness 6-pin connector, and plug the other accessory harness 6-pin connector into the automatic day/night mirror harness 6-pin connector.
- 25. Route the automatic day/night mirror harness to the driver's dashboard lower cover opening as shown.