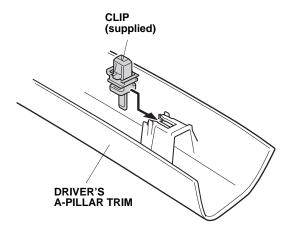

NOTE: The upper clip will stay in the body.

13. Remove the remaining upper clip from the driver's A-pillar.

14. Install the new clip to the driver's A-pillar trim.

15. Pull away the door opening seal from around the dashboard.