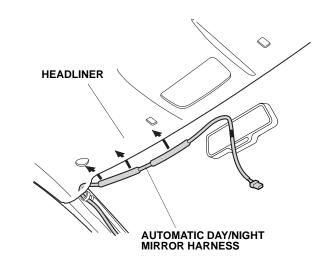

34. Route the automatic day/night mirror harness behind the headliner as shown. Be careful not to crease the headliner.

35. Plug the automatic day/night mirror harness 7-pin connector to the automatic day/night mirror.

36. Align the green tape on the automatic day/night mirror harness at the headliner as shown. Route the automatic day/night mirror harness through the groove in the harness cover. Secure the harness cover to the mirror stay, and put the top of the harness cover behind the headliner.