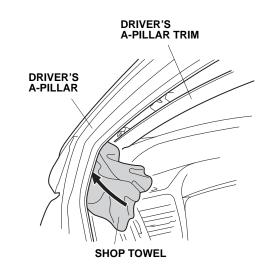

10. Pull out the driver's A-pillar trim to release the clips.

11. Put a shop towel in the opening between the driver's A-pillar trim and the dashboard to catch any A-pillar clips that drop.

12. Remove the driver's A-pillar trim from the upper clip and unplug the vehicle connector, if equipped. Carefully remove the shop towel and any clips that fell from the driver's A-pillar trim.