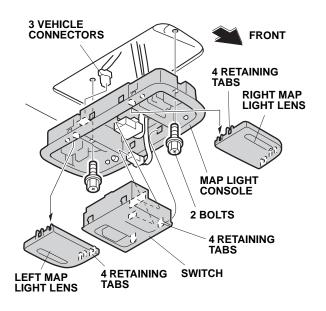

1. Disconnect the negative cable from the battery.

If the vehicle is equipped with map lights, go to step 2, otherwise go to step 3.

2. Remove the left and right lenses from the map light console (four retaining tabs for each lens). Remove the two bolts.

#### With Moonroof

• Remove the map light console. Then unplug three vehicle connectors, and remove the switch (four retaining tabs).