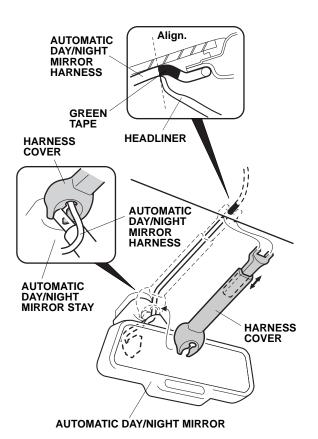

34. Route the automatic day/night mirror harness behind the headliner as shown. Be careful not to crease the headliner.

35. Plug the automatic day/night mirror harness 7-pin connector to the automatic day/night mirror.

36. Align the green tape on the automatic day/night mirror harness at the headliner as shown. Route the automatic day/night mirror harness through the groove in the harness cover. Secure the harness cover to the mirror stay, and put the top of the harness cover behind the headliner.