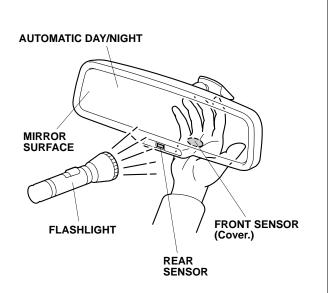

#### AUTOMATIC DAY/NIGHT MIRROR

3. Cover the front sensor in the automatic day/night mirror with your hand, and use a flashlight on the rear sensor in the automatic day/night mirror. Make sure the mirror surface becomes dim.

- 4. Make sure the parking brake is applied securely. Step on the brake pedal, and move the select lever to the "R" position. Repeat step 3, and make sure the mirror surface does not become dim.
- 5. If the automatic day/night mirror does not function properly, check the fuse and all connectors.