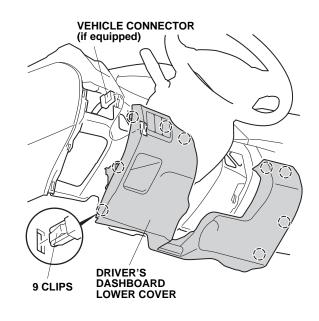

- 16. Remove the driver's dashboard side cover (three clips, two retaining tabs, and two hooks).
- 17. Remove the driver's dashboard lower cover (nine clips and unplug the vehicle connector, if equipped).