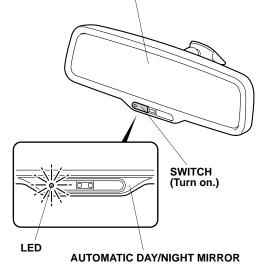

### **FUNCTION CHECK**

- 1. Turn the ignition switch to ON (II), but do not start the engine.
- 2. Turn on the switch. Check that the LED lights.

#### AUTOMATIC DAY/NIGHT MIRROR

3. Cover the front sensor in the automatic day/night mirror with your hand, and use a flashlight on the rear sensor in the automatic day/night mirror. Make sure the mirror surface becomes dim.