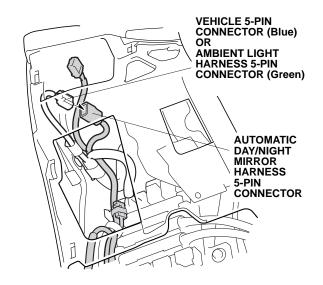

# For Si models, go to step 28. For other models, continue to step 27.

 Plug the vehicle 5-pin connector (blue) or, if equipped, the ambient light harness 5-pin connector (green) to the automatic day/night mirror harness 5-pin connector. Go to step 30.

NOTE: If the vehicle is equipped with an ambient light switch, do not plug the 5-pin connector (blue) to the automatic day/night mirror harness 5-pin connector.

28. Unplug the vehicle 5-pin connector (blue) or, if equipped, the ambient light harness 5-pin connector (green) from the VSA switch, and plug it into the automatic day/night mirror harness 5-pin connector. NOTE: If the vehicle is equipped with an ambient light switch, do not plug the 5-pin connector (blue) to the automatic day/night mirror harness 5-pin connector.