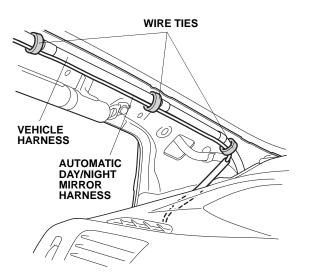

39. Using three wire ties, secure the automatic day/night mirror harness to the vehicle harness as shown.

40. Non-Si models only: Plug the automatic day/night mirror harness 5-pin connector (blue) to the VSA switch.