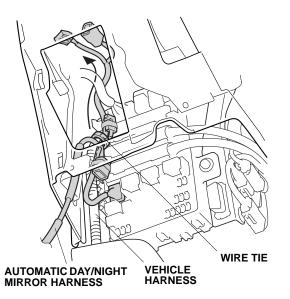

26. Secure the automatic day/night mirror harness to the vehicle harness with one wire tie.