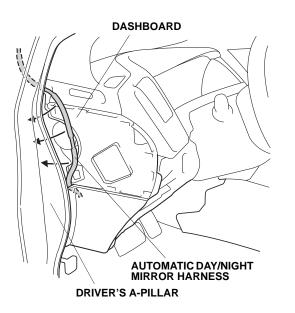

AUTOMATIC DAY/NIGHT MIRROR HARNESS 32. Route the automatic day/night mirror harness between the dashboard and the driver's A-pillar.

33. Align the green tape on the automatic day/night mirror harness with the vehicle clip, and secure the automatic day/night mirror harness to the vehicle harness with one wire tie.