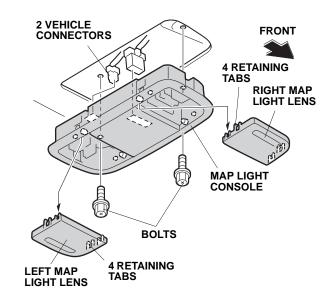

1. Disconnect the negative cable from the battery.

If the vehicle is equipped with map lights, go to step 2, otherwise go to step 3.

2. Remove the left and right lenses from the map light console (four retaining tabs for each lens). Remove the two bolts.

### Without Moonroof and With Hands Free Link

• Remove the map light console (unplug two vehicle connectors).

Without Moonroof and Hands Free Link

• Remove the map light console (unplug the vehicle connector).