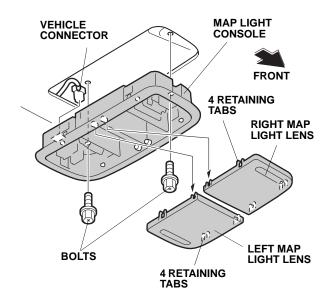

1. Disconnect the negative cable from the battery.

If the vehicle is equipped with map lights, go to step 2, otherwise go to step 3.

2. Remove the left and right lenses from the map light console (four retaining tabs for each lens). Remove the two bolts.

### Without Moonroof and With Hands Free Link

• Remove the map light console (unplug two vehicle connectors).

Without Moonroof and Hands Free Link

• Remove the map light console (unplug the vehicle connector).