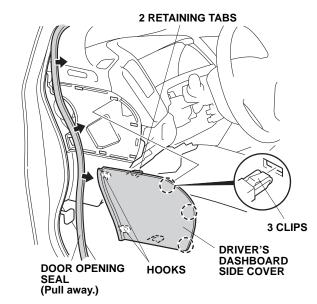

NOTE: The upper clip will stay in the body.

13. Remove the remaining upper clip from the driver's A-pillar.

14. Install the new clip to the driver's A-pillar trim.

15. Pull away the door opening seal from around the dashboard.

- 16. Remove the driver's dashboard side cover (three clips, two retaining tabs, and two hooks).
- 17. Remove the driver's dashboard lower cover (nine clips and unplug the vehicle connector, if equipped).