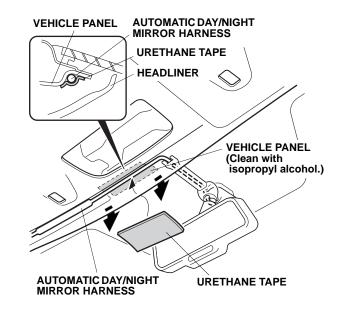

## 4-Door Models

2-Door Models

37. Using isopropyl alcohol on a shop towel, thoroughly clean the area where the urethane tape will attach.

38. Secure the automatic day/night mirror harness to the vehicle panel with one urethane tape as shown. Be careful not to crease the headliner.