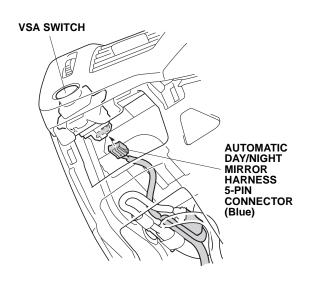

29. Plug the automatic day/night mirror harness 5-pin connector (blue) to the VSA switch.

30. Using one wire tie, secure the automatic day/night mirror harness to the vehicle harness as shown.

31. Route the automatic day/night mirror harness toward the outside of the vehicle as shown.