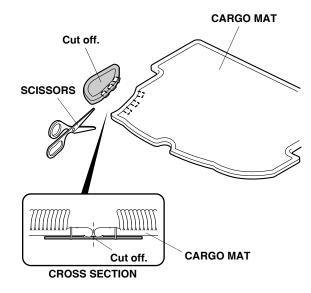

If the vehicle is equipped with a subwoofer, continue with step 1. If not, go to step 2.

1. Using scissors, cut off the cargo mat as shown.

2. Open the hatch, and place the cargo mat on the cargo floor as shown.