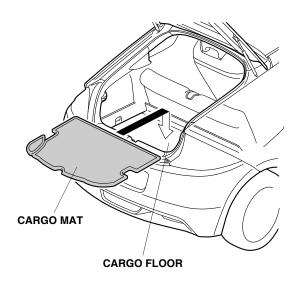

If the vehicle is equipped with a subwoofer, continue with step 1. If not, go to step 2.

1. Using scissors, cut off the cargo mat as shown.

2. Open the hatch, and place the cargo mat on the cargo floor as shown.