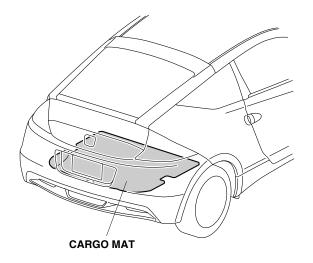

Accessory

CARGO MAT P/N 08P11-SZT-110 Application

2012 CR-Z

All 46890

Issue Date

Publications No.

## **PARTS LIST**

Cargo mat



## **TOOLS AND SUPPLIES REQUIRED**

Scissors

## Illustration of the Cargo Mat Installed in the Vehicle



## **INSTALLATION**

**Customer Information:** The information in this installation instruction is intended for use only by skilled technicians who have the proper tools, equipment, and training to correctly and safely add equipment to your vehicle. These procedures should not be attempted by "do-it-yourselfers."

If the vehicle is equipped with a subwoofer, continue with step 1. If not, go to step 2.

1. Using scissors, cut off the cargo mat as shown.



2. Open the hatch, and place the cargo mat on the cargo floor as shown.