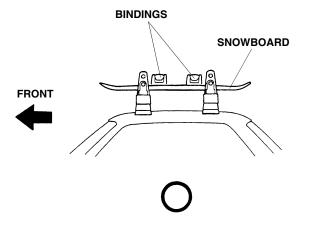

# How to Load a snowboard on the Ski / Snowboard Attachment

10. Load the snowboard with its bindings positioned between the front and the rear attachments.

11. If the bindings cannot be positioned between the front and the rear attachments, install the the rear binding behind the rear attachment as shown.