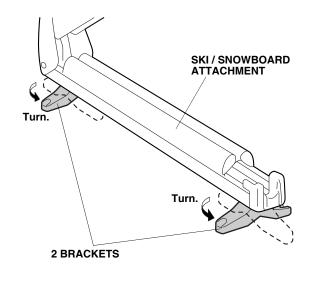

# Installing the Ski / Snowboard attachment

1. Insert the key and turn it clockwise to unlock the ski / snowboard attachment.

- 2. Push the button and raise the holder block of the ski / snowboard attachment.
- 3. Turn two brackets on the ski / snowboard attachment as shown.

4. Using a wrench, install the ski / snowboard attachment to the front crossbar with four bolts, four collars, and two brackets.

- 5. Repeat steps 1 through 4 for the other ski/snowboard attachment on the rear crossbar.
- 6. After installation, rock the ski / snowboard attachment in all directions to check if it is installed securely without play or rattle. If you find abnormal play or rattle, retighten the bolts.