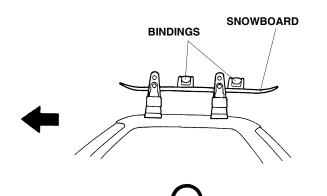

# How to Load a snowboard on the Ski / Snowboard Attachment

10. Load the snowboard with its bindings positioned between the front and the rear attachments.

11. If the bindings cannot be positioned between the front and the rear attachments, install the the rear binding behind the rear attachment as shown.