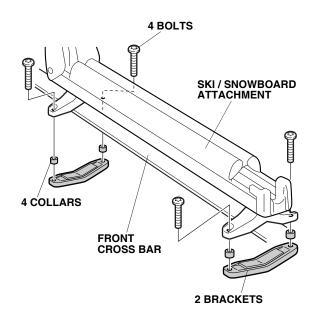

4. Using a wrench, install the ski / snowboard attachment to the front crossbar with four bolts, four collars, and two brackets.

- 5. Repeat steps 1 through 4 for the other ski/snowboard attachment on the rear crossbar.
- 6. After installation, rock the ski / snowboard attachment in all directions to check if it is installed securely without play or rattle. If you find abnormal play or rattle, retighten the bolts.