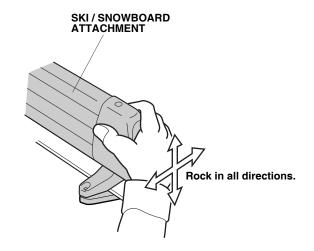

4. Using a wrench, install the ski / snowboard attachment to the front crossbar with four bolts, four collars, and two brackets.

- 5. Repeat steps 1 through 4 for the other ski/snowboard attachment on the rear crossbar.
- 6. After installation, rock the ski / snowboard attachment in all directions to check if it is installed securely without play or rattle. If you find abnormal play or rattle, retighten the bolts.