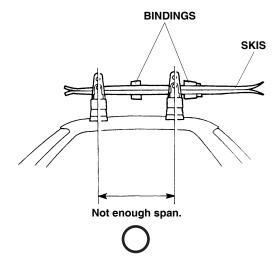

# How to Load Skis on the Ski / Snowboard Attachment

8. Load the skis with the rear of the skis facing the front of the vehicle.

9. If the bindings cannot be positioned between the front and the rear attachments, install the skis with the rear bindings behind the rear attachment as shown.

# PRECAUTION

- Avoid sudden starts or stops with the attachment on the vehicle. It may cause bolts and other fasteners to loosen.
- Obey local laws and regulations.
- Before driving, check that the attachment is locked securely regardless of whether or not skis or a snowboard is mounted on the attachment.
- Do not use the ski / snowboard attachment with vehicles other than those specified.