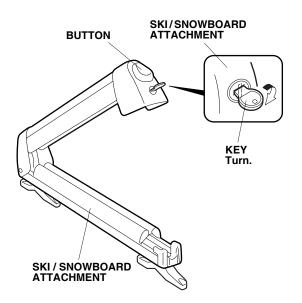

| INSTALLATION                                | Accessory<br>SKI / SNOWBOARD<br>ATTACHMENT<br>P/N 08L03-E09-100 | Application<br>2011 PILOT                                                                                                                                                                                                    | Publications No.<br>All 43333<br>Issue Date<br>MARCH 2010                                                                      |
|---------------------------------------------|-----------------------------------------------------------------|------------------------------------------------------------------------------------------------------------------------------------------------------------------------------------------------------------------------------|--------------------------------------------------------------------------------------------------------------------------------|
| Put this in                                 | formation in the glove b                                        | box with the vehicle owner                                                                                                                                                                                                   | 's manual.                                                                                                                     |
| PARTS LIST<br>2 Ski / snowboard attachments |                                                                 | Illustration of the Ski / Snowboard Attachment on the<br>Vehicle                                                                                                                                                             |                                                                                                                                |
|                                             |                                                                 | SKI / SNC<br>ATTACHI                                                                                                                                                                                                         | WBOARD<br>MENTS                                                                                                                |
| Wrench                                      |                                                                 |                                                                                                                                                                                                                              |                                                                                                                                |
| 2 Keys                                      |                                                                 |                                                                                                                                                                                                                              |                                                                                                                                |
| 8 Collars                                   |                                                                 |                                                                                                                                                                                                                              |                                                                                                                                |
|                                             | <b>P</b> I                                                      | NSTALLATION                                                                                                                                                                                                                  |                                                                                                                                |
| 4 Brackets                                  |                                                                 | <b>Customer Information:</b> The in<br>installation instruction is intend<br>technicians who have the prop<br>training to correctly and safely<br>vehicle. These procedures sho<br>"do-it-yourselfers."                      | ed for use only by skilled<br>er tools, equipment, and<br>add equipment to your                                                |
| 8 Bolts                                     |                                                                 | NOTE:<br>This ski / snowboard attachm<br>exclusively with the crossbar<br>separately.<br>Do not use non-Honda acces<br>attachment sets with this ski<br>kit.<br>Install the ski / snowboard at<br>the crossbars on the roof. | s, which are sold<br>ssories, carriers or<br>/ snowboard attachment<br>tachment after installing<br>other finished surfaces of |

# Installing the Ski / Snowboard attachment

1. Insert the key and turn it clockwise to unlock the ski / snowboard attachment.

- 2. Push the button and raise the holder block of the ski / snowboard attachment.
- 3. Turn two brackets on the ski / snowboard attachment as shown.