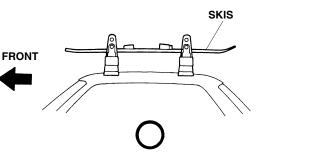

# How to Load a snowboard on the Ski / Snowboard Attachment

10. Load the snowboard with its bindings positioned between the front and the rear attachments.

11. If the bindings cannot be positioned between the front and the rear attachments, install the the rear binding behind the rear attachment as shown.