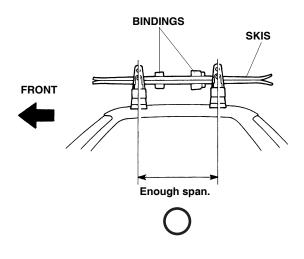

# How to Load Skis on the Ski / Snowboard Attachment

8. Load the skis with the rear of the skis facing the front of the vehicle.

9. If the bindings cannot be positioned between the front and the rear attachments, install the skis with the rear bindings behind the rear attachment as shown.

# PRECAUTION

- Avoid sudden starts or stops with the attachment on the vehicle. It may cause bolts and other fasteners to loosen.
- Obey local laws and regulations.
- Before driving, check that the attachment is locked securely regardless of whether or not skis or a snowboard is mounted on the attachment.
- Do not use the ski / snowboard attachment with vehicles other than those specified.