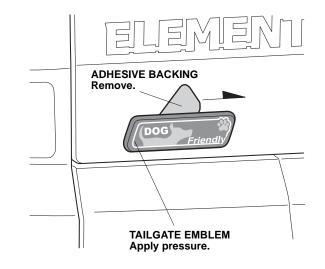

4. Place the tailgate emblem on the tailgate panel, and fit the emblem into the template as shown.

5. Remove the tailgate template. While applying light pressure on the tailgate emblem, carefully remove the adhesive backing.

6. Press and hold the emblem against the body with the palm of your hand for 30 seconds.