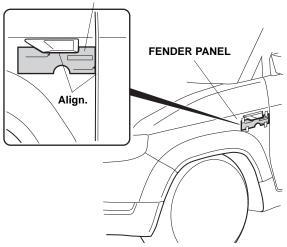

## Installing the Front Fender Emblems

7. Locate the reflector on the left front fender. Place the fender template on the left front fender in the location shown, and tape the template to the fender with strips of masking tape.

## FENDER TEMPLATE

8. Remove the adhesive backing from the fender emblem.

9. Using an alcohol wipe, thoroughly clean the area where the fender emblem will attach.

10. Place the fender emblem on the fender panel and align the top edge of the emblem with the lower edge of the fender template.