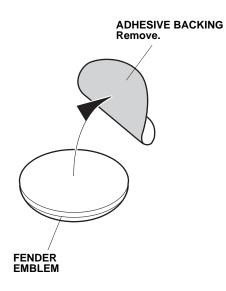

## FENDER TEMPLATE

8. Remove the adhesive backing from the fender emblem.

9. Using an alcohol wipe, thoroughly clean the area where the fender emblem will attach.

10. Place the fender emblem on the fender panel and align the top edge of the emblem with the lower edge of the fender template.