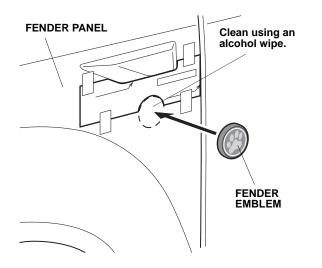

## FENDER TEMPLATE

8. Remove the adhesive backing from the fender emblem.

9. Using an alcohol wipe, thoroughly clean the area where the fender emblem will attach.

10. Place the fender emblem on the fender panel and align the top edge of the emblem with the lower edge of the fender template.