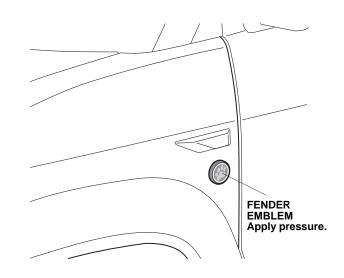

11. Press and hold the emblem against the body with the palm of your hand for 30 seconds. Remove the template.

12. Turn the template over, and repeat steps 7 thru 11 to install the other fender emblem on the right side of the vehicle.