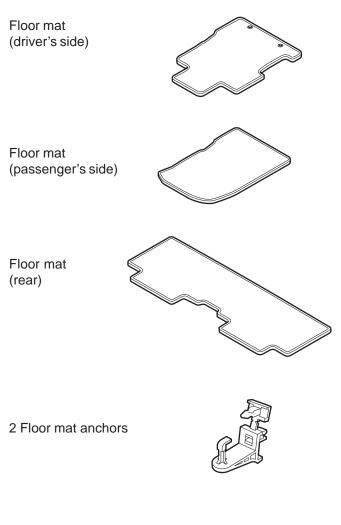

| ┌ [] HONDA ┐                                                           | Accessory  | Application          | Publications No.       |
|------------------------------------------------------------------------|------------|----------------------|------------------------|
| INSTALLATION<br>INSTRUCTIONS                                           | FLOOR MATS | 2011 CIVIC<br>4-DOOR | All 44391              |
|                                                                        |            |                      | Issue Date<br>AUG 2010 |
| Put this information in the glove box with the vehicle owner's manual. |            |                      |                        |

#### PARTS LIST



## **TOOLS REQUIRED**

Utility knife

# INSTALLATION

NOTE:

- Floor mat anchors are required for the driver's side of the vehicle; these anchors prevent the front floor mat from sliding forward and possibly interfering with the pedals.
- If you remove the front floor mat, make sure you reanchor it when you put it back in your vehicle.
- If you replace the floor mat, use factory floor mats designed to be used with the floor mat anchors.
- If you use a non-factory floor mat in the driver's footwell, make sure it fits properly and that it can be used with the floor mat anchors.
- Do not put any additional mats on top of the anchored mat. An additional mat may slide forward and possibly interfere with the pedals.
- Identify each floor mat by the marks on the back of each mat: the floor mats