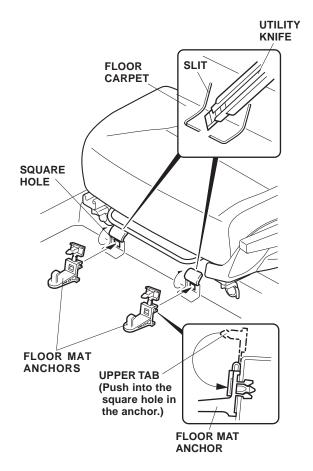

### **Installing the Anchors**

- 1. Slide the driver's seat all the way back.
- 2. Under the front of the driver's seat cushion, extend the slits in the floor carpet with a utility knife (two places).

3. Push the lower tab of the anchor into the square hole concealed under the floor carpet. Pull the upper tab down, and push it into the square hole in the anchor as shown. Repeat on the remaining anchor.