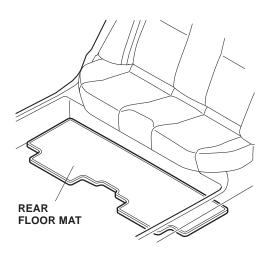

### Installing the Floor Mats

4. Install the driver's side floor mat by placing the rings in the floor mat over the anchor pins.

- 5. Install the passenger's side floor mat.
- 6. Install the rear floor mat.