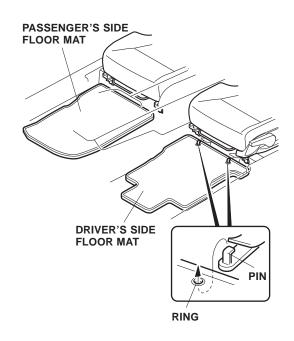

### Installing the Floor Mats

4. Install the driver's side floor mat by placing the rings in the floor mat over the anchor pins.

- 5. Install the passenger's side floor mat.
- 6. Install the rear floor mat.