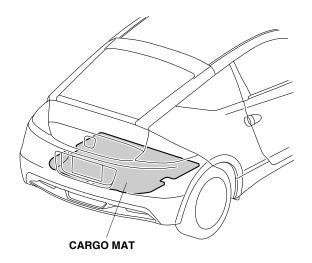

Accessory

CARGO MAT P/N 08P11-SZT-110 Application

2011 CR-Z

Publications No. All 43555

Issue Date
AUG 2010

### **PARTS LIST**

Cargo mat



# **TOOLS AND SUPPLIES REQUIRED**

Scissors

# Illustration of the Cargo Mat Installed in the Vehicle



### **INSTALLATION**

**Customer Information:** The information in this installation instruction is intended for use only by skilled technicians who have the proper tools, equipment, and training to correctly and safely add equipment to your vehicle. These procedures should not be attempted by "do-it-yourselfers."

If the vehicle is equipped with a subwoofer, continue with step 1; otherwise, go to step 2.

# With Subwoofer

1. Using scissors, cut off the cargo mat as shown.



2. Open the hatch, and place the cargo mat on the cargo floor as shown.