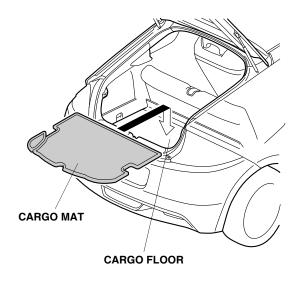

# With Subwoofer

1. Using scissors, cut off the cargo mat as shown.

2. Open the hatch, and place the cargo mat on the cargo floor as shown.