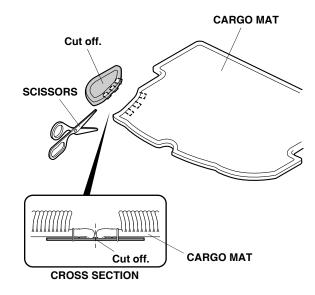

If the vehicle is equipped with a subwoofer, continue with step 1; otherwise, go to step 2.

# With Subwoofer

1. Using scissors, cut off the cargo mat as shown.

2. Open the hatch, and place the cargo mat on the cargo floor as shown.