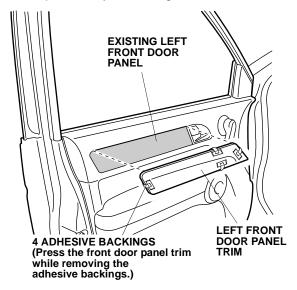

11. Repeat steps 8 thru 10 to install the left center panel trim.

12. Using isopropyl alcohol on a shop towel, clean the area where the left front door panel trim will attach.

- 13. Peel back one inch from the end of the four adhesive backings shown, and attach them to the front of the left front door panel trim with masking tape. Remove and discard the remaining adhesive backing from the trim.
- 14. Position the left front door panel trim on the existing door panel. While applying light pressure, carefully remove the adhesive backings. Press and hold the left front door panel trim firmly with the palm of your hand, particularly at the edges, for 30 seconds.

15. Repeat steps 12 thru 14 to install the door panel trim on the remaining three doors.