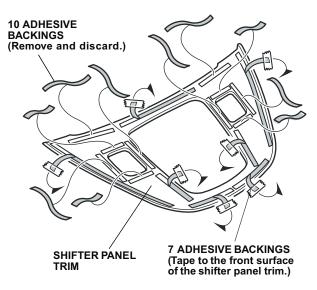

- 4. Repeat steps 1 thru 3 to install the left outlet panel trim.
- 5. Using isopropyl alcohol on a shop towel, clean the area where the shifter panel trim will attach.

- Peel back one inch from the end of the seven adhesive backings shown, and attach them to the front of the shifter panel trim with masking tape. Remove and discard the remaining 10 adhesive backings from the trim.
- 7. Position the shifter panel on the existing shifter panel, and make sure the cutout aligns properly. While applying light pressure, carefully remove the adhesive backings. Remove the upper adhesive backings first, then the lower ones. Press and hold the shifter panel trim firmly with the palm of your hand, particularly at the edges, for 30 seconds.