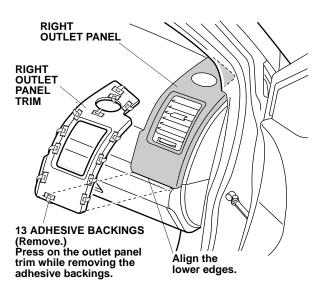

- 2. Peel back one inch from the end of the 13 adhesive backings shown, and attach them to the front of the right outlet panel with masking tape. Remove and discard the three remaining adhesive backings from the trim.
- 3. Position the right outlet panel trim on the existing outlet panel, and make sure the lower edges align properly. While applying light pressure, carefully remove the adhesive backings. Remove the upper adhesive backings first, then the lower ones. Press and hold the right outlet panel firmly with the palm of your hand, particularly at the edges, for 30 seconds.