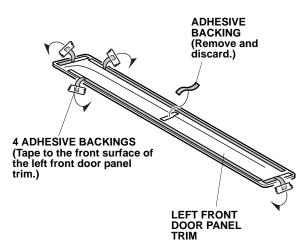

11. Repeat steps 8 thru 10 to install the left center panel trim.

12. Using isopropyl alcohol on a shop towel, clean the area where the left front door panel trim will attach.

- 13. Peel back one inch from the end of the four adhesive backings shown, and attach them to the front of the left front door panel trim with masking tape. Remove and discard the remaining adhesive backing from the trim.
- 14. Position the left front door panel trim on the existing door panel. While applying light pressure, carefully remove the adhesive backings. Press and hold the left front door panel trim firmly with the palm of your hand, particularly at the edges, for 30 seconds.