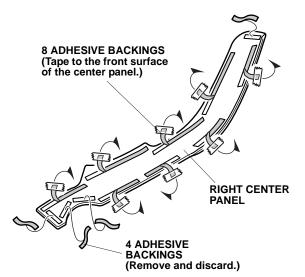

8. Using isopropyl alcohol on a shop towel, clean the area where the right center panel trim will attach.

- Peel back one inch from the end of the eight adhesive backings shown, and attach them to the front of the right center panel trim with masking tape. Remove and discard the remaining four adhesive backings from the trim.
- 10. Position the right center panel trim on the existing center panel, and make sure the cutout aligns properly. While applying light pressure, carefully remove the adhesive backings. Press and hold the right center panel trim firmly with the palm of your hand, particularly at the edges, for 30 seconds.