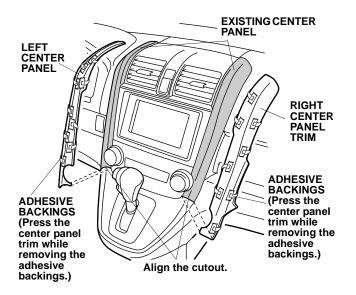

8. Using isopropyl alcohol on a shop towel, clean the area where the right center panel trim will attach.

- Peel back one inch from the end of the eight adhesive backings shown, and attach them to the front of the right center panel trim with masking tape. Remove and discard the remaining four adhesive backings from the trim.
- 10. Position the right center panel trim on the existing center panel, and make sure the cutout aligns properly. While applying light pressure, carefully remove the adhesive backings. Press and hold the right center panel trim firmly with the palm of your hand, particularly at the edges, for 30 seconds.

11. Repeat steps 8 thru 10 to install the left center panel trim.

12. Using isopropyl alcohol on a shop towel, clean the area where the left front door panel trim will attach.

- 13. Peel back one inch from the end of the four adhesive backings shown, and attach them to the front of the left front door panel trim with masking tape. Remove and discard the remaining adhesive backing from the trim.
- 14. Position the left front door panel trim on the existing door panel. While applying light pressure, carefully remove the adhesive backings. Press and hold the left front door panel trim firmly with the palm of your hand, particularly at the edges, for 30 seconds.