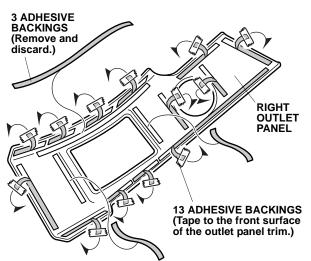

- 2. Peel back one inch from the end of the 13 adhesive backings shown, and attach them to the front of the right outlet panel with masking tape. Remove and discard the three remaining adhesive backings from the trim.
- 3. Position the right outlet panel trim on the existing outlet panel, and make sure the lower edges align properly. While applying light pressure, carefully remove the adhesive backings. Remove the upper adhesive backings first, then the lower ones. Press and hold the right outlet panel firmly with the palm of your hand, particularly at the edges, for 30 seconds.