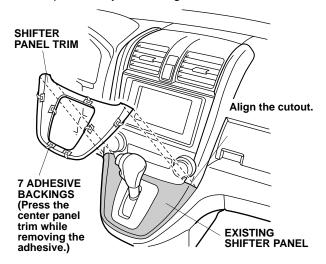

- 4. Repeat steps 1 thru 3 to install the left outlet panel trim.
- 5. Using isopropyl alcohol on a shop towel, clean the area where the shifter panel trim will attach.

- Peel back one inch from the end of the seven adhesive backings shown, and attach them to the front of the shifter panel trim with masking tape. Remove and discard the remaining 10 adhesive backings from the trim.
- 7. Position the shifter panel on the existing shifter panel, and make sure the cutout aligns properly. While applying light pressure, carefully remove the adhesive backings. Remove the upper adhesive backings first, then the lower ones. Press and hold the shifter panel trim firmly with the palm of your hand, particularly at the edges, for 30 seconds.