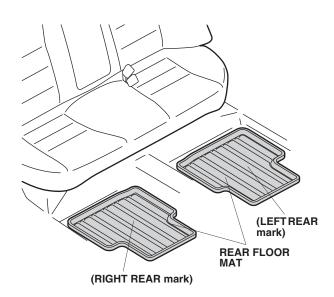

3. Install the two rear floor mats according to the marking, LEFT REAR and RIGHT REAR, embossed on the underside of the rear floor mat.