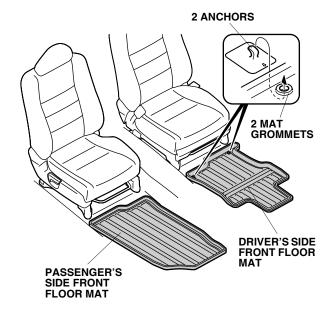

# NOTE:

- Before installing, identify each floor mat.
- Remove the standard floor mats before installing these floor mats.
- The floor anchors are required for the driver's side of the vehicle; the anchors prevent the driver's side floor mat from sliding forward and interfering with the pedals.
- If you remove the floor mat, make sure you re-anchor it when you put it back in your vehicle.

### **Installing the Floor Mats**

- Install the driver's side front floor mat by placing the two mat grommets over the two anchors on the floor carpet.
- 2. Install the passenger's side front floor mat.