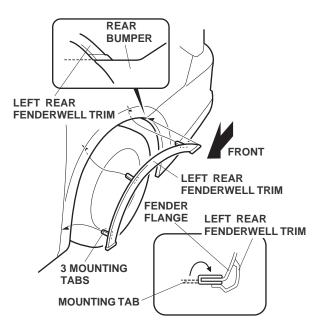

## Installing the Rear Fenderwell Trim

8. Position the left rear fenderwell trim on the fender flange, and align the rear of the fenderwell trim with the rear bumper. While holding the fenderwell trim firmly against the fender, bend the three mounting tabs around the fender flange.