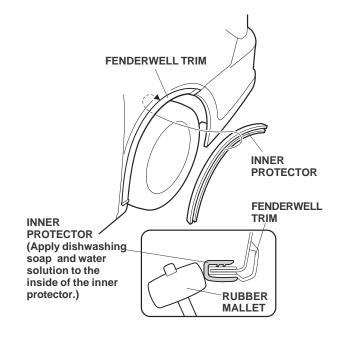

9. Using a rubber mallet, install the inner protector over the fender flange and fenderwell trim.

10. Repeat steps 8 and 9 to install the left rear fenderwell trim.