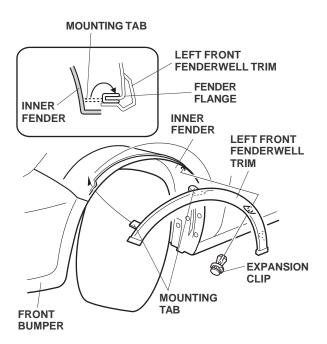

| - (H) <b>Honda</b> -                                                                           |                                      |                                                                                                                                                          |                               |
|------------------------------------------------------------------------------------------------|--------------------------------------|----------------------------------------------------------------------------------------------------------------------------------------------------------|-------------------------------|
|                                                                                                | Accessory                            | Application                                                                                                                                              | Publications No.<br>All 41827 |
| INSTALLATION                                                                                   | FENDERWELL TRIM<br>P/N 08P21-SDA-100 | 2010 ODYSSEY                                                                                                                                             | Issue Date                    |
| INSTRUCTIONS                                                                                   | P/N 06P21-3DA-100                    |                                                                                                                                                          | JUNE 2009                     |
| NOTE: Fenderwell trim cannot be installed on a vehicle equipped with a Full or Half Nose Mask. |                                      | TOOLS AND SUPPLIES REQUIRED<br>Flat-tip screwdriver                                                                                                      |                               |
| PARTS LIST                                                                                     |                                      | Pliers<br>Rubber mallet<br>Shop towel                                                                                                                    |                               |
| Left front fenderwell trim                                                                     |                                      | Liquid dishwashing soap and water                                                                                                                        |                               |
|                                                                                                |                                      | NOTE:                                                                                                                                                    |                               |
|                                                                                                |                                      | <ul> <li>These instructions show the left fenderwell trims<br/>being installed, the same procedure applies to<br/>the right fenderwell trims.</li> </ul> |                               |
| Diabat franct fan den well twin                                                                |                                      | <ul> <li>Each fenderwell trim is identified by a label<br/>attached to the inside surface.</li> </ul>                                                    |                               |
| Right front fenderwell trim                                                                    |                                      | Installing the Front Fenderwell Trim                                                                                                                     |                               |
|                                                                                                |                                      | <ol> <li>Turn the steering wheel all the way<br/>counterclockwise.</li> <li>Remove the expansion clip that secures the inner</li> </ol>                  |                               |
| Left rear fenderwell trim                                                                      |                                      | fender. Push in on the inner fender to release the clip.                                                                                                 |                               |
| T                                                                                              |                                      | Do not remove this<br>expansion clip.<br>EXPANSION<br>CLIP                                                                                               |                               |
|                                                                                                |                                      |                                                                                                                                                          |                               |
| Right rear fenderwell trim                                                                     |                                      |                                                                                                                                                          |                               |
| 2 Inner protectors                                                                             |                                      |                                                                                                                                                          | INNER<br>FENDER               |
|                                                                                                | 3.                                   | Clean the area to be covered high-quality paste wax.                                                                                                     | d, and wax it with a          |

4. Pull the inner fender down, and position the fenderwell trim between the inner fender and the fender flange.

- 5. While holding the left front fenderwell trim firmly against the fender, squeeze the two mounting tabs around the fender flange as shown. If necessary, use pliers over a shop towel to bend the mounting tabs around the fender flange.
- 6. Attach the left front fenderwell trim and the inner fender to the front fender with the expansion clip removed in step 2.
- Turn the steering wheel clockwise and repeat steps 1 through 6 to install the right front fenderwell trim.