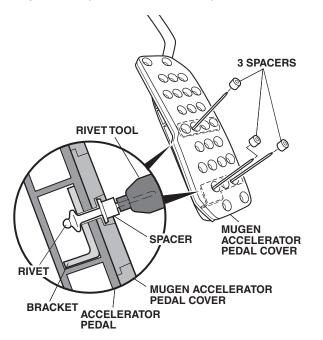

6. Place one spacer on each rivet. Using the rivet tool, compress each rivet while holding the spacer tight against the pedal. Remove the spacers.