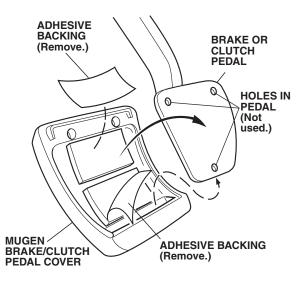

9. Remove the adhesive backing from one Mugen brake/clutch pedal cover. Align the top of the pedal cover over the brake or clutch pedal, and press the pedal cover into the pedal in the position shown above.

NOTE: The holes in the brake and clutch pedals are not used to install the Mugen pedal cover.

10. Attach the pedal cover to the brake or clutch pedal using the bracket and two 4 mm bolts.

11. Repeat steps 7 thru 10 to install the other pedal cover.