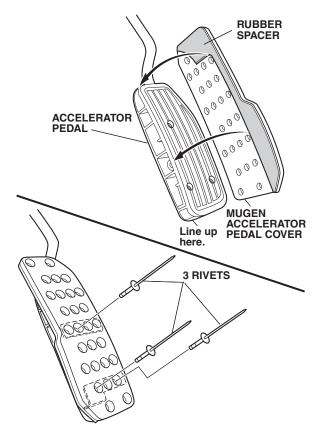

4. Insert the top and bottom brackets into the accelerator pedal in the direction shown.

5. Place the Mugen accelerator pedal cover over the accelerator pedal with the top edge and the side edge of the rubber spacer tight against the pedal. Insert the three rivets through the pedal, the brackets, and the pedal cover at the holes shown.

6. Place one spacer on each rivet. Using the rivet tool, compress each rivet while holding the spacer tight against the pedal. Remove the spacers.