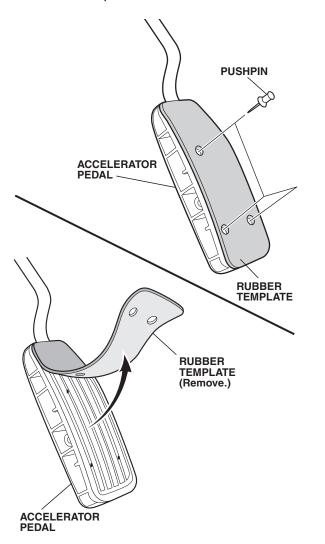

2. Using a pushpin, pierce the accelerator pedal at the center of each hole in the rubber template. Remove the rubber template.

- 3. While wearing eye protection, drill the accelerator pedal at the pierced marks:
  - Wrap electrical tape around the drill bit 7 mm from the tip.
  - Place a block of wood under the accelerator pedal.
  - While holding the accelerator pedal against the wood block, drill each pierced mark with a 3.5 mm drill bit. Drill only through the first layer of the pedal. Do not drill completely through the pedal.
  - Using a file, remove the burrs from the edge of the holes.