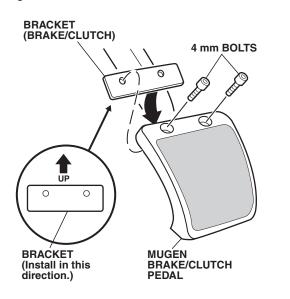

9. Remove the adhesive backing from one Mugen brake/clutch pedal cover. Align the top of the pedal cover over the brake or clutch pedal, and press the pedal cover into the pedal in the position shown above.

NOTE: The holes in the brake and clutch pedals are not used to install the Mugen pedal cover.

10. Attach the pedal cover to the brake or clutch pedal using the bracket and two 4 mm bolts.

11. Repeat steps 7 thru 10 to install the other pedal cover.