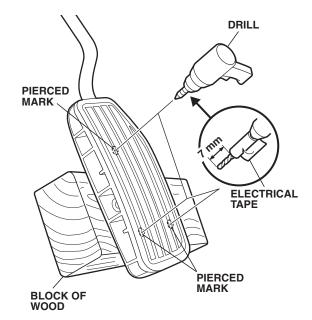

2. Using a pushpin, pierce the accelerator pedal at the center of each hole in the rubber template. Remove the rubber template.

- 3. While wearing eye protection, drill the accelerator pedal at the pierced marks:
  - Wrap electrical tape around the drill bit 7 mm from the tip.
  - Place a block of wood under the accelerator pedal.
  - While holding the accelerator pedal against the wood block, drill each pierced mark with a 3.5 mm drill bit. Drill only through the first layer of the pedal. Do not drill completely through the pedal.
  - Using a file, remove the burrs from the edge of the holes.