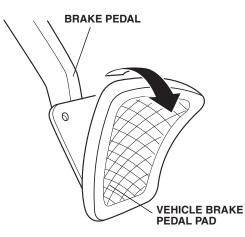

## Installing the Brake/Clutch Pedal Cover

7. Remove the vehicle brake pedal pad from the brake pedal.

8. Using isopropyl alcohol on a shop towel, clean the brake/clutch pedal. Allow the alcohol to dry.