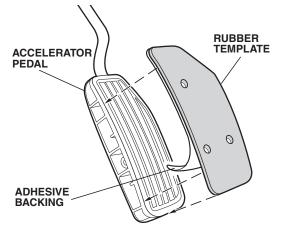

## Installing the Accelerator Pedal Cover

1. Remove the adhesive backing from the rubber template, and attach it to the top of accelerator pedal. Make sure the template is flush with the left and bottom edges of the accelerator pedal.