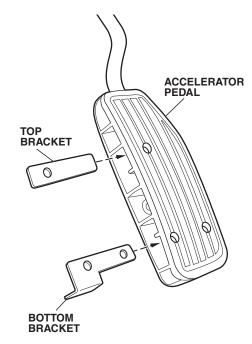

4. Insert the top and bottom brackets into the accelerator pedal in the direction shown.

5. Place the Mugen accelerator pedal cover over the accelerator pedal with the top edge and the side edge of the rubber spacer tight against the pedal. Insert the three rivets through the pedal, the brackets, and the pedal cover at the holes shown.