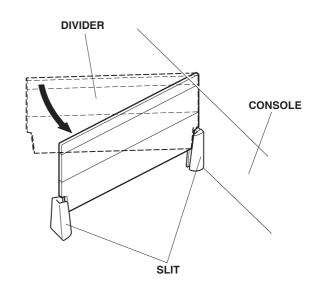

## Installing the Divider

1. Open the lid of the console. Insert the divider aslant into the console and set one side of the divider in the slit of the console.

2. Turn the divider on the slit of the console and align the other end of the divider with another slit.

3. Check that the divider is set in both slits of the console and push the divider down to install it in the slits securely.