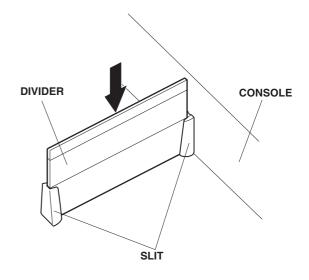

3. Check that the divider is set in both slits of the console and push the divider down to install it in the slits securely.