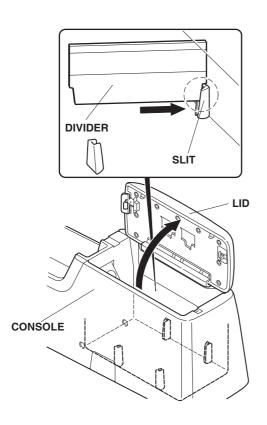

## Installing the Divider

1. Open the lid of the console. Insert the divider aslant into the console and set one side of the divider in the slit of the console.

2. Turn the divider on the slit of the console and align the other end of the divider with another slit.