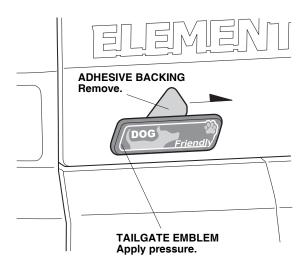

3. Using an alcohol wipe, thoroughly clean the tailgate area where the emblem will attach.

4. Place the tailgate emblem on the tailgate panel, and fit the emblem into the template as shown.

5. Remove the tailgate template. While applying light pressure on the tailgate emblem, carefully remove the adhesive backing.

6. Press and hold the emblem against the body with the palm of your hand for 30 seconds.