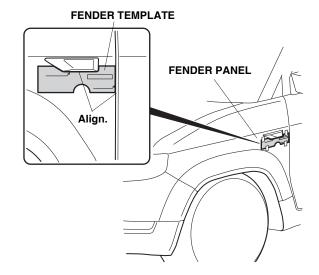

### **Installing the Front Fender Emblems**

 Locate the reflector on the left front fender. Place the fender template on the left front fender in the location shown, and tape the template to the fender with strips of masking tape.

8. Remove the adhesive backing from the fender emblem.

9. Using an alcohol wipe, thoroughly clean the area where the fender emblem will attach.

10. Place the fender emblem on the fender panel and align top edge of the emblem with the lower edge of the fender template.