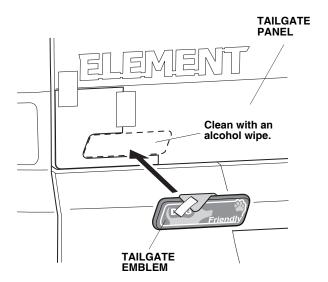

## **Installing the Tailgate Emblem**

 Place the tailgate template on the tailgate panel in the location shown, and tape the template to the tailgate with strips of masking tape.

2. Get the tailgate emblem. Peel back  $1\frac{1}{2}$  - 2 inches of adhesive backing from the emblem, and tape it to the front of the emblem with a strip of masking tape.

3. Using an alcohol wipe, thoroughly clean the tailgate area where the emblem will attach.

4. Place the tailgate emblem on the tailgate panel, and fit the emblem into the template as shown.

5. Remove the tailgate template. While applying light pressure on the tailgate emblem, carefully remove the adhesive backing.