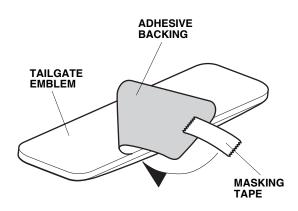

## **Installing the Tailgate Emblem**

 Place the tailgate template on the tailgate panel in the location shown, and tape the template to the tailgate with strips of masking tape.

2. Get the tailgate emblem. Peel back  $1\frac{1}{2}$  - 2 inches of adhesive backing from the emblem, and tape it to the front of the emblem with a strip of masking tape.