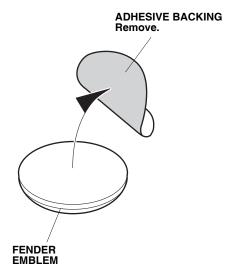

8. Remove the adhesive backing from the fender emblem.

9. Using an alcohol wipe, thoroughly clean the area where the fender emblem will attach.

10. Place the fender emblem on the fender panel and align top edge of the emblem with the lower edge of the fender template.

11. Press and hold the emblem against the body with the palm of your hand for 30 seconds. Remove the template.

12. Turn the template over, and repeat steps 7 thru 11 to install the other fender emblem on the right side of the vehicle.