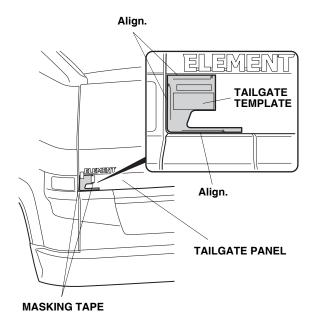

## **Installing the Tailgate Emblem**

 Place the tailgate template on the tailgate panel in the location shown, and tape the template to the tailgate with strips of masking tape.

2. Get the tailgate emblem. Peel back  $1\frac{1}{2}$  - 2 inches of adhesive backing from the emblem, and tape it to the front of the emblem with a strip of masking tape.