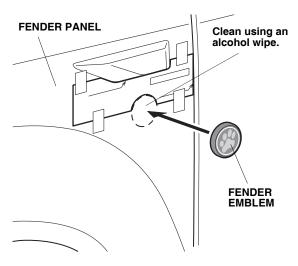

### **Installing the Front Fender Emblems**

 Locate the reflector on the left front fender. Place the fender template on the left front fender in the location shown, and tape the template to the fender with strips of masking tape.

8. Remove the adhesive backing from the fender emblem.

9. Using an alcohol wipe, thoroughly clean the area where the fender emblem will attach.

10. Place the fender emblem on the fender panel and align top edge of the emblem with the lower edge of the fender template.