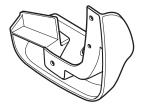

## **Installing the Front Splash Guards**

- Turn the steering wheel all the way counterclockwise.
- Using a pushpin, make small holes through the center of the three clips.

3. Position the left front splash guard on the left front inner fender, and install the three 5 x 25 mm self-tapping screws. Tighten the three self-tapping screws in the order shown.