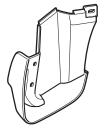

### **Installing the Rear Splash Guards**

 If equipped, remove and discard the left rear inner fender (two self-tapping screws and one clip).

6. Install one grommet into the hole in the left rear fenderwell. Slide two spring nuts over the holes in the rear bumper.

7. Position the left rear splash guard on the left rear fenderwell and rear bumper, then install the three 5 x 20 mm self-tapping screws. Tighten the three self-tapping screws in the order shown. Cut off any excessive undercoat material with a utility knife.