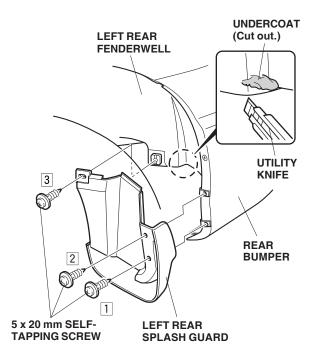

### **Installing the Rear Splash Guards**

 If equipped, remove and discard the left rear inner fender (two self-tapping screws and one clip).

6. Install one grommet into the hole in the left rear fenderwell. Slide two spring nuts over the holes in the rear bumper.

7. Position the left rear splash guard on the left rear fenderwell and rear bumper, then install the three 5 x 20 mm self-tapping screws. Tighten the three self-tapping screws in the order shown. Cut off any excessive undercoat material with a utility knife.