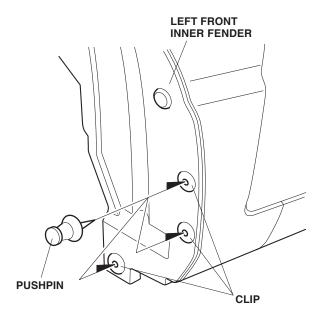

## **Installing the Front Splash Guards**

- Turn the steering wheel all the way counterclockwise.
- Using a pushpin, make small holes through the center of the three clips.

3. Position the left front splash guard on the left front inner fender, and install the three 5 x 25 mm self-tapping screws. Tighten the three self-tapping screws in the order shown.