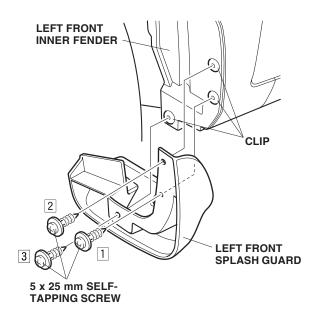

## **Installing the Front Splash Guards**

- Turn the steering wheel all the way counterclockwise.
- Using a pushpin, make small holes through the center of the three clips.

3. Position the left front splash guard on the left front inner fender, and install the three 5 x 25 mm self-tapping screws. Tighten the three self-tapping screws in the order shown.