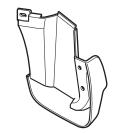

### **Installing the Rear Splash Guards**

 If equipped, remove and discard the left rear inner fender (two self-tapping screws and one clip).

6. Install one grommet into the hole in the left rear fenderwell. Slide two spring nuts over the holes in the rear bumper.

7. Position the left rear splash guard on the left rear fenderwell and rear bumper, then install the three 5 x 20 mm self-tapping screws. Tighten the three self-tapping screws in the order shown. Cut off any excessive undercoat material with a utility knife.