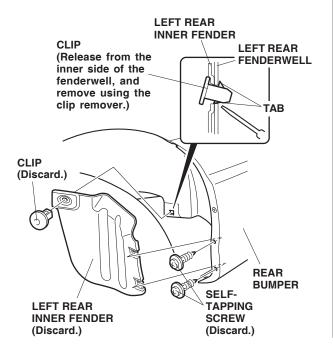

### **Installing the Rear Splash Guards**

 If equipped, remove and discard the left rear inner fender (two self-tapping screws and one clip).

6. Install one grommet into the hole in the left rear fenderwell. Slide two spring nuts over the holes in the rear bumper.