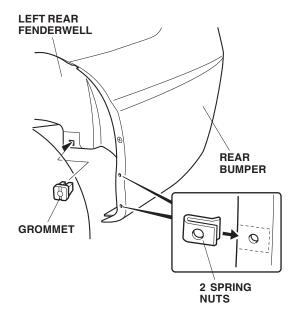

### **Installing the Rear Splash Guards**

 If equipped, remove and discard the left rear inner fender (two self-tapping screws and one clip).

6. Install one grommet into the hole in the left rear fenderwell. Slide two spring nuts over the holes in the rear bumper.

7. Position the left rear splash guard on the left rear fenderwell and rear bumper, then install the three 5 x 20 mm self-tapping screws. Tighten the three self-tapping screws in the order shown. Cut off any excessive undercoat material with a utility knife.