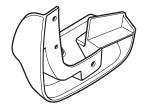

## **Installing the Front Splash Guards**

- Turn the steering wheel all the way counterclockwise.
- Using a pushpin, make small holes through the center of the three clips.

3. Position the left front splash guard on the left front inner fender, and install the three 5 x 25 mm self-tapping screws. Tighten the three self-tapping screws in the order shown.