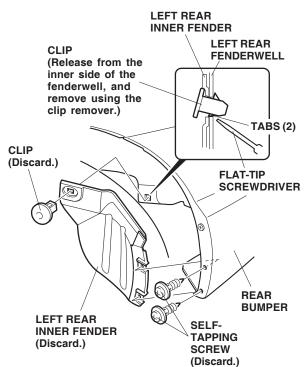

### **Installing the Rear Splash Guards**

 If equipped, remove and discard the left rear inner fender (two self-tapping screws and one clip).

6. Install one grommet into the hole in the left rear fenderwell. Slide two spring nuts over the holes in the rear bumper.