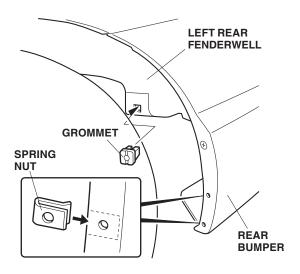

### **Installing the Rear Splash Guards**

 If equipped, remove and discard the left rear inner fender (two self-tapping screws and one clip).

6. Install one grommet into the hole in the left rear fenderwell. Slide two spring nuts over the holes in the rear bumper.

7. Position the left rear splash guard on the left rear fenderwell and rear bumper, then install the two 5 x 25 mm self-tapping screws and one 5 x 20 mm self-tapping screw. Tighten the three self-tapping screws in the order shown. Cut off any excessive undercoat material with a utility knife.