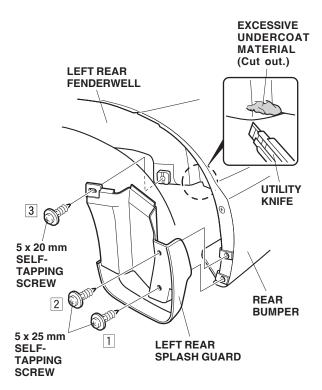

7. Position the left rear splash guard on the left rear fenderwell and rear bumper, then install the two 5 x 25 mm self-tapping screws and one 5 x 20 mm self-tapping screw. Tighten the three self-tapping screws in the order shown. Cut off any excessive undercoat material with a utility knife.