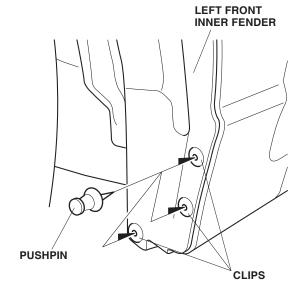

## **Installing the Front Splash Guards**

- Turn the steering wheel all the way counterclockwise.
- 2. Using a pushpin, make small holes through the center of the three clips.

3. Position the left front splash guard on the left front inner fender, and install the three 5 x 20 mm self-tapping screws. Tighten the three self-tapping screws in the order shown.