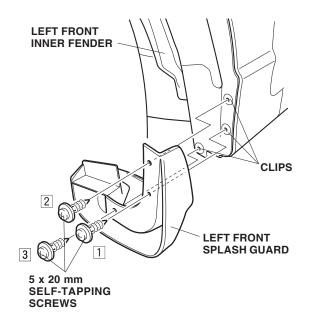

## **Installing the Front Splash Guards**

- Turn the steering wheel all the way counterclockwise.
- 2. Using a pushpin, make small holes through the center of the three clips.

3. Position the left front splash guard on the left front inner fender, and install the three 5 x 20 mm self-tapping screws. Tighten the three self-tapping screws in the order shown.