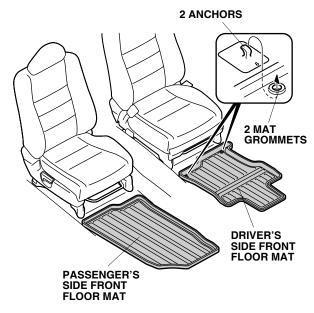

## NOTE:

- · Before installing, identify each floor mat.
- Remove the standard floor mats before installing these floor mats.
- The floor mat anchors are required on the driver's side of the vehicle; the anchors prevent the driver's side floor mat from sliding forward and interfering with the pedals.
- If you remove the floor mat, make sure you re-anchor it when you put it back in your vehicle.

# **Installing the Floor Mats**

- Install the driver's side front floor mat by placing the two mat grommets over the two anchors on the floor carpet.
- 2. Install the passenger's side front floor mat.

3. Install the two rear floor mats according to the mark, LEFT REAR and RIGHT REAR, imbedded on the under side of the rear floor mat.