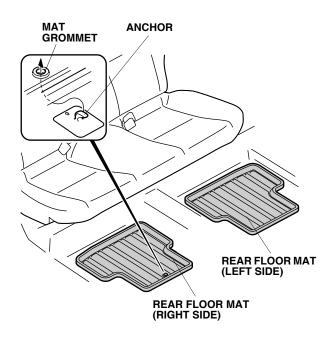

# NOTE:

- · Before installing, identify each floor mat.
- Remove the standard floor mats before installing these floor mats.
- The floor carpet anchors standard equipment are required for the driver's side of the vehicle; the anchor prevents the driver's side floor mat from sliding forward and interfering with the pedals.
- If you remove the floor mat, make sure you re-anchor it when you put it back in your vehicle.

# **Installing the Floor Mats**

- Install the driver's side front floor mat by placing the two mat grommets over the two anchors on the floor carpet.
- 2. Install the passenger's side front floor mat.

- 3. Install the rear floor mat (Left side).
- 4. Install the rear floor mat by over the placing the mat grommet over the anchor on the floor carpet (Right side).