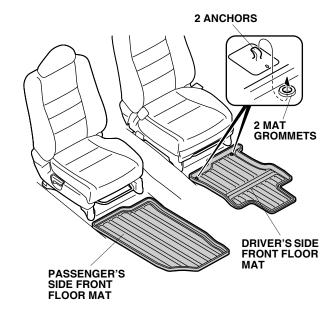

# NOTE:

- · Before installing, identify each floor mat.
- Remove the standard floor mats before installing these floor mats.
- The floor carpet anchors standard equipment are required for the driver's side of the vehicle; the anchor prevents the driver's side floor mat from sliding forward and interfering with the pedals.
- If you remove the floor mat, make sure you re-anchor it when you put it back in your vehicle.

# **Installing the Floor Mats**

- Install the driver's side front floor mat by placing the two mat grommets over the two anchors on the floor carpet.
- 2. Install the passenger's side front floor mat.

- 3. Install the rear floor mat (Left side).
- 4. Install the rear floor mat by over the placing the mat grommet over the anchor on the floor carpet (Right side).