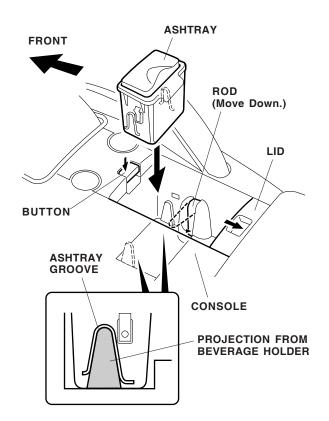

## **INSTALLATION**

1. Push the button, and open the lid of the beverage holder.

- 2. Move the rod down into the store position.
- 3. Slide the ashtray into the holder in the direction shown. Align the projections from the beverage holder with the grooves on the ashtray.
- © 2008 American Honda Motor Co., Inc. All Rights Reserved.