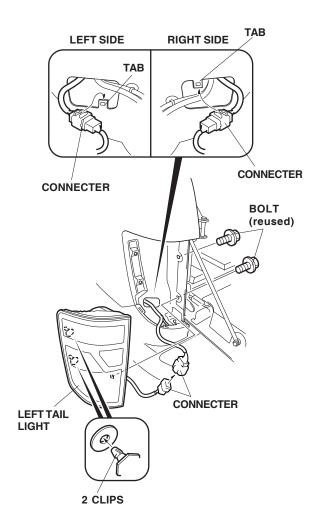

| - (H) HONDA -                                                                                                                                                                                                                                                                                                                                                                                                                                                                                                                                                                                                 |                                                  |    |                            |                                                         |
|---------------------------------------------------------------------------------------------------------------------------------------------------------------------------------------------------------------------------------------------------------------------------------------------------------------------------------------------------------------------------------------------------------------------------------------------------------------------------------------------------------------------------------------------------------------------------------------------------------------|--------------------------------------------------|----|----------------------------|---------------------------------------------------------|
| INSTALLATION                                                                                                                                                                                                                                                                                                                                                                                                                                                                                                                                                                                                  | Accessory<br>TAILLIGHT TRIM<br>P/N 08F47-SJC-100 |    | Application 2009 RIDGELINE | Publications No.<br>All 40284<br>Issue Date<br>AUG 2008 |
| PARTS LIST                                                                                                                                                                                                                                                                                                                                                                                                                                                                                                                                                                                                    |                                                  | 1. | Open the tailgate.         |                                                         |
| Left taillight trim                                                                                                                                                                                                                                                                                                                                                                                                                                                                                                                                                                                           |                                                  | 2. |                            | s, and unplug the                                       |
| Right taillight trim                                                                                                                                                                                                                                                                                                                                                                                                                                                                                                                                                                                          |                                                  |    |                            |                                                         |
| TOOLS AND SUPPLIES REQUIRED<br>Ratchet<br>10 mm Socket<br>Masking tape<br>Isopropyl alcohol<br>Shop towel<br>INSTALLATION                                                                                                                                                                                                                                                                                                                                                                                                                                                                                     |                                                  |    | 2 CLIPS                    |                                                         |
| <ul> <li>Customer Information: The information in this installation instruction is intended for use only by skilled technicians who have the proper tools, equipment, and training to correctly and safely add equipment to your vehicle. These procedures should not be attempted by "do-it-yourselfers."</li> <li>NOTE:</li> <li>Do not damage the body paint finish.</li> <li>This taillight trim kit should be installed only when the ambient air temperature is above 15°C (60°F).</li> <li>To allow the adhesive to cure, do not wash the vehicle for 24 hours. Please advise the customer.</li> </ul> |                                                  |    | LEFT TAILLIGHT             | CONNECTER                                               |