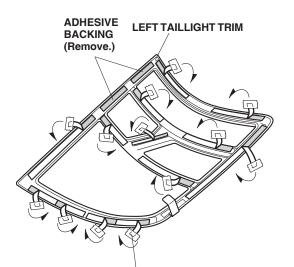

 On the back of the left taillight trim, peel back 1 ½ to 2 in. (3-5 cm) of the thirteen adhesive backing strips and attach them to the front of the trim with masking tape. Remove and discard the remaining adhesive backing.

13 ADHESIVE BACKINGS (Peel back 1 1/2 to 2 in. [3-5 cm] of the adhesive backing strips and attach them to the front of the trimwith masking tape.)

- 4. Using isopropyl alcohol on a shop towel, clean the taillight where the adhesive tapes will attach.
- 5. Slide the left taillight trim over the left taillight, hooking the bracket on the left taillight trim to the left taillight.