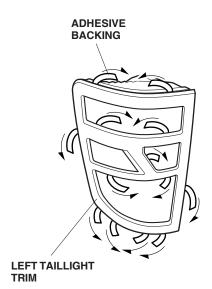

6. While holding light pressure on the trim, carefully remove all of the adhesive backing. After removing the adhesive backing, hold the trim firmly against the taillight with the palm of your hand for 30 seconds.