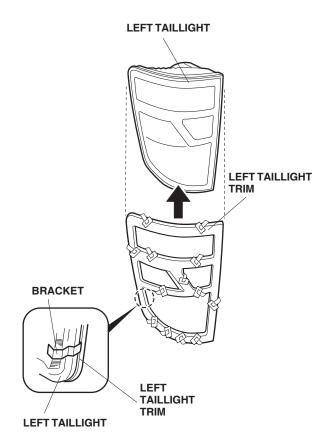

7. Reinstall the left taillight.

- 8. Repeat steps 1 thru 7 to install the right taillight trim.
- 9. Close the tailgate.