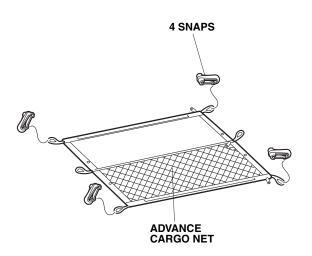

### Position 3

24. Attach four snaps onto the advance cargo net as shown.

# Position 4

27. Attach two snaps onto the advance cargo net as shown.

25. Fold down the third row seats.

26. Attach four snaps on the advance cargo net to four tie-down hooks and two loops on the advance cargo net to two anchors A (Large) on the third row seat back board.