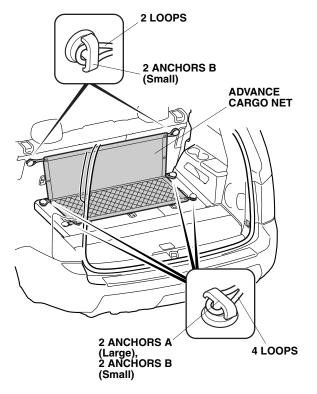

# Position 1

19. Fold down the third row seats.

20. Attach six loops on the advance cargo net to two anchors A (Large) and four anchors B (Small) on the second and third row seat back board.

### Position 2

21. Fold the advance cargo net and secure it with two buttons.

22. Attach five loops on the advance cargo net to two anchors A (Large), two anchors B (Small) and hook on the third row seat back board.

23. Attach two loops on the advance cargo net to two hooks.