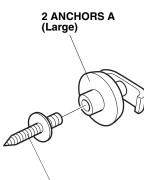

- 14. Remove masking tape.
- 15. Assemble the two self-tapping screws on the two anchors A (Large).

2 SELF-TAPPING SCREWS 16. Assemble the four self-tapping screws on the four anchors B (Small).

17. Install the two anchors A (Large) on the third row seat back board into the holes made in step 7.