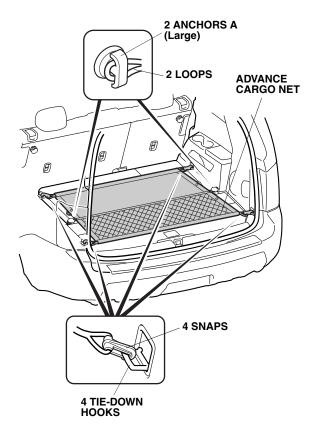

# Position 1

19. Fold down the third row seats.

20. Attach six loops on the advance cargo net to two anchors A (Large) and four anchors B (Small) on the second and third row seat back board.

### Position 3

24. Attach four snaps onto the advance cargo net as shown.

# Position 4

27. Attach two snaps onto the advance cargo net as shown.

25. Fold down the third row seats.

26. Attach four snaps on the advance cargo net to four tie-down hooks and two loops on the advance cargo net to two anchors A (Large) on the third row seat back board.