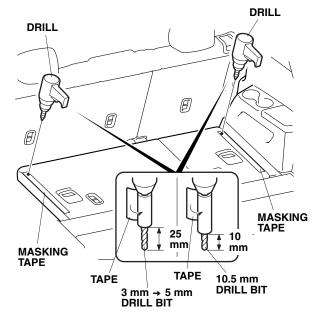

5. Using a felt-tip pen, measure and mark two locations on the masking tape attached in step 3.

6. While wearing eye protection, drill at the marked locations with a 3 mm drill bit and then with a 5 mm drill bit then drill through the hard board and sheet metal. To prevent damage to the inner vehicle parts, wrap tape around the drill bit 25 mm away from the tip as shown.

7. Drill at the marked location with a 10.5 mm drill bit. To drill through the hard board only, wrap tape around the drill bit 10 mm away from the tip as shown. 8. While wearing eye protection, drill at the marked locations with a 3 mm drill bit and then with a 5 mm drill bit then drill the hard board and sheet metal. To prevent damage to the inner vehicle parts, wrap tape around the drill bit 25 mm away from the tip to the root as shown.