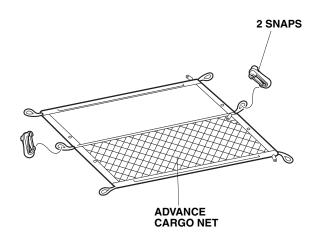

### Position 3

24. Attach four snaps onto the advance cargo net as shown.

# Position 4

27. Attach two snaps onto the advance cargo net as shown.

25. Fold down the third row seats.

26. Attach four snaps on the advance cargo net to four tie-down hooks and two loops on the advance cargo net to two anchors A (Large) on the third row seat back board.