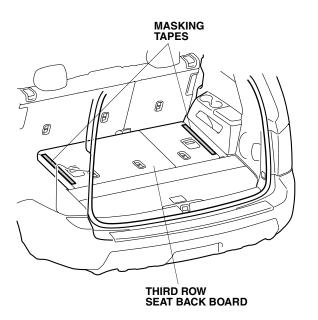

2. Fold down the third row seats.

- 3. Attach the masking tapes along the outer edge of the third row seat back board as shown.
- 4. Using a felt-tip pen, measure and mark two locations on the masking tape attached in step 3.