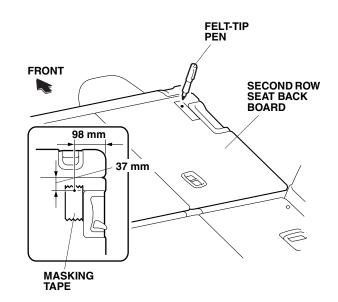

2. Fold down the third row seats.

- 3. Attach the masking tapes along the outer edge of the third row seat back board as shown.
- 4. Using a felt-tip pen, measure and mark two locations on the masking tape attached in step 3.

5. Using a felt-tip pen, measure and mark two locations on the masking tape attached in step 3.

6. While wearing eye protection, drill at the marked locations with a 3 mm drill bit and then with a 5 mm drill bit then drill through the hard board and sheet metal. To prevent damage to the inner vehicle parts, wrap tape around the drill bit 25 mm away from the tip as shown.