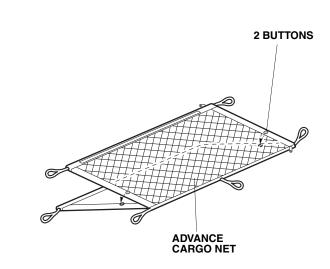

### Position 2

21. Fold the advance cargo net and secure it with two buttons.

22. Attach five loops on the advance cargo net to two anchors A (Large), two anchors B (Small) and hook on the third row seat back board.