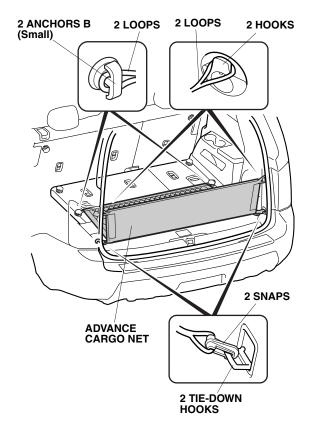

### Position 2

21. Fold the advance cargo net and secure it with two buttons.

22. Attach five loops on the advance cargo net to two anchors A (Large), two anchors B (Small) and hook on the third row seat back board.

23. Attach two loops on the advance cargo net to two hooks.