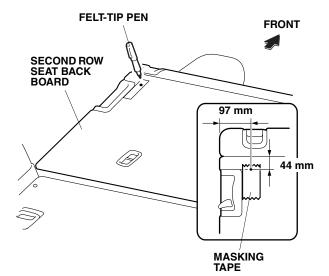

11. Using a felt-tip pen, measure and mark on the masking tape attached in step 10.

12. Using a felt-tip pen, measure and mark on the masking tape attached in step 10.

- 9. Remove masking tapes.
- 10. Fold down the second row seats. Attach the masking tapes on the second row seat back board as shown.

© 2008 American Honda Motor Co., Inc. - All Rights Reserved.

13. While wearing eye protection, drill at the marked locations with a 3 mm drill bit and then with a 5 mm drill bit then drill through the hard board and sheet metal. To prevent damage to the inner vehicle parts, wrap tape around the drill bit 25 mm away from the tip to the root as shown.