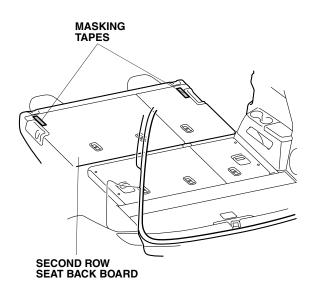

11. Using a felt-tip pen, measure and mark on the masking tape attached in step 10.

12. Using a felt-tip pen, measure and mark on the masking tape attached in step 10.

- 9. Remove masking tapes.
- 10. Fold down the second row seats. Attach the masking tapes on the second row seat back board as shown.