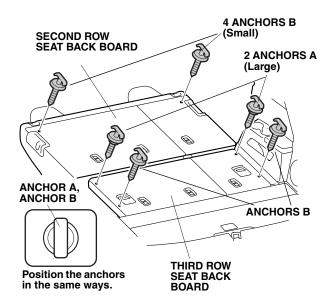

- 14. Remove masking tape.
- 15. Assemble the two self-tapping screws on the two anchors A (Large).

2 SELF-TAPPING SCREWS 16. Assemble the four self-tapping screws on the four anchors B (Small).

17. Install the two anchors A (Large) on the third row seat back board into the holes made in step 7.

 Install the four anchors B (Small) on the second and third row seat back board into the holes made in step 8 and 13.