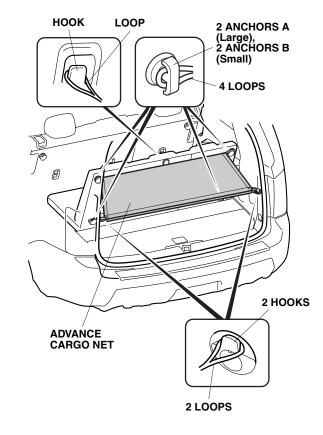

# Position 1

19. Fold down the third row seats.

20. Attach six loops on the advance cargo net to two anchors A (Large) and four anchors B (Small) on the second and third row seat back board.

### Position 2

21. Fold the advance cargo net and secure it with two buttons.

22. Attach five loops on the advance cargo net to two anchors A (Large), two anchors B (Small) and hook on the third row seat back board.

23. Attach two loops on the advance cargo net to two hooks.