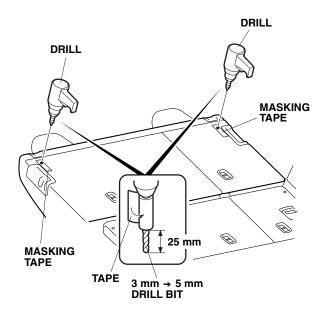

5. Using a felt-tip pen, measure and mark two locations on the masking tape attached in step 3.

6. While wearing eye protection, drill at the marked locations with a 3 mm drill bit and then with a 5 mm drill bit then drill through the hard board and sheet metal. To prevent damage to the inner vehicle parts, wrap tape around the drill bit 25 mm away from the tip as shown.

7. Drill at the marked location with a 10.5 mm drill bit. To drill through the hard board only, wrap tape around the drill bit 10 mm away from the tip as shown. 8. While wearing eye protection, drill at the marked locations with a 3 mm drill bit and then with a 5 mm drill bit then drill the hard board and sheet metal. To prevent damage to the inner vehicle parts, wrap tape around the drill bit 25 mm away from the tip to the root as shown.