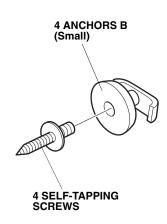

- 14. Remove masking tape.
- 15. Assemble the two self-tapping screws on the two anchors A (Large).

2 SELF-TAPPING SCREWS 16. Assemble the four self-tapping screws on the four anchors B (Small).

17. Install the two anchors A (Large) on the third row seat back board into the holes made in step 7.

 Install the four anchors B (Small) on the second and third row seat back board into the holes made in step 8 and 13.