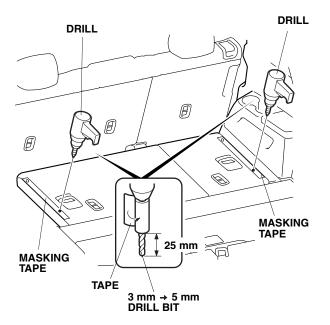

5. Using a felt-tip pen, measure and mark two locations on the masking tape attached in step 3.

6. While wearing eye protection, drill at the marked locations with a 3 mm drill bit and then with a 5 mm drill bit then drill through the hard board and sheet metal. To prevent damage to the inner vehicle parts, wrap tape around the drill bit 25 mm away from the tip as shown.

7. Drill at the marked location with a 10.5 mm drill bit. To drill through the hard board only, wrap tape around the drill bit 10 mm away from the tip as shown. 8. While wearing eye protection, drill at the marked locations with a 3 mm drill bit and then with a 5 mm drill bit then drill the hard board and sheet metal. To prevent damage to the inner vehicle parts, wrap tape around the drill bit 25 mm away from the tip to the root as shown.