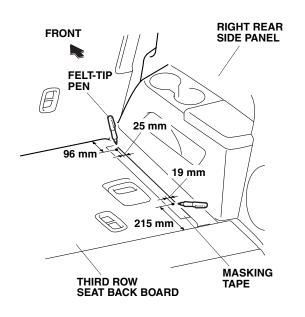

2. Fold down the third row seats.

- 3. Attach the masking tapes along the outer edge of the third row seat back board as shown.
- 4. Using a felt-tip pen, measure and mark two locations on the masking tape attached in step 3.

5. Using a felt-tip pen, measure and mark two locations on the masking tape attached in step 3.

6. While wearing eye protection, drill at the marked locations with a 3 mm drill bit and then with a 5 mm drill bit then drill through the hard board and sheet metal. To prevent damage to the inner vehicle parts, wrap tape around the drill bit 25 mm away from the tip as shown.