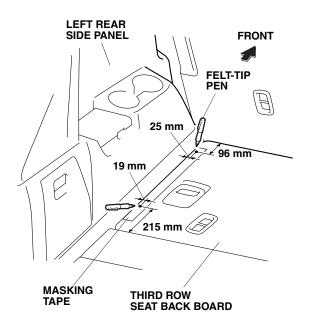

11. Using a felt-tip pen, measure and mark on the masking tape attached in step 10.

12. Using a felt-tip pen, measure and mark on the masking tape attached in step 10.

- 9. Remove masking tapes.
- 10. Fold down the second row seats. Attach the masking tapes on the second row seat back board as shown.

© 2008 American Honda Motor Co., Inc. - All Rights Reserved.

13. While wearing eye protection, drill at the marked locations with a 3 mm drill bit and then with a 5 mm drill bit then drill through the hard board and sheet metal. To prevent damage to the inner vehicle parts, wrap tape around the drill bit 25 mm away from the tip to the root as shown.