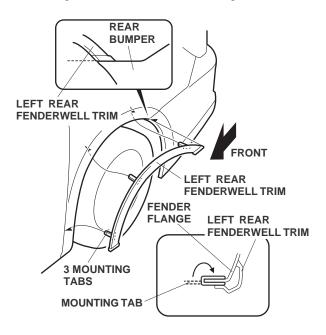

## **Installing the Rear Fenderwell Trim**

8. Position the left rear fenderwell trim on the fender flange, and align the rear of the fenderwell trim with the rear bumper. While holding the fenderwell trim firmly against the fender, bend the three mounting tabs around the fender flange.

9. Using a rubber mallet, install the inner protector over the fender flange and fenderwell trim.

10. Repeat steps 8 and 9 to install the left rear fenderwell trim.