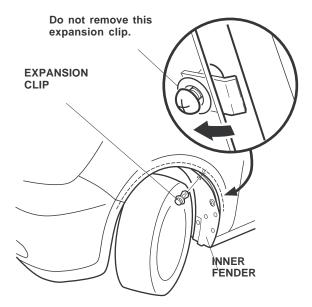

# **Installing the Front Fenderwell Trim**

- 1. Turn the steering wheel all the way counterclockwise.
- Remove the expansion clip that secures the inner fender. Push in on the inner fender to release the clip.