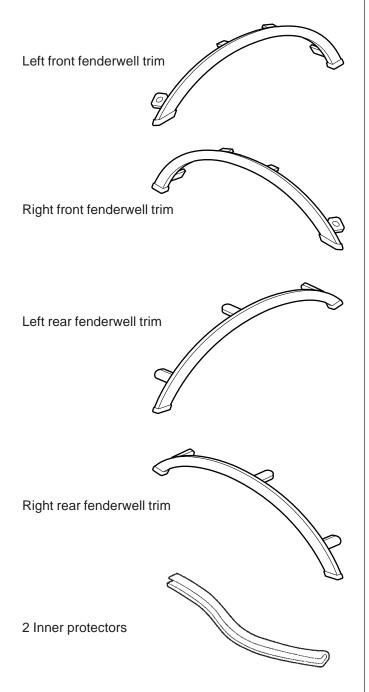

# INSTALLATION INSTRUCTIONS

Accessory

FENDERWELL TRIM P/N 08P21-SDA-100 Application

2009 ODYSSEY

All 40255

Issue Date

Publications No.

AUG 2008

Note: Fenderwell trim cannot be installed on a vehicle equipped with a Full or Half Nose Mask.

#### **PARTS LIST**



#### **TOOLS AND SUPPLIES REQUIRED**

Flat-tip screwdriver

Pliers

Rubber mallet

Shop towel

Liquid dishwashing soap and water

### **INSTALLATION**

#### NOTE:

- These instructions show the left fenderwell trim being installed. The same procedure applies to the right fenderwell trim.
- Each fenderwell trim is identified by a label attached to the inside surface.

# **Installing the Front Fenderwell Trim**

- 1. Turn the steering wheel all the way counterclockwise.
- Remove the expansion clip that secures the inner fender. Push in on the inner fender to release the clip.



3. Clean the area to be covered, and wax it with a high-quality paste wax.

4. Pull the inner fender down, and position the fenderwell trim between the inner fender and the fender flange.



- 5. While holding the