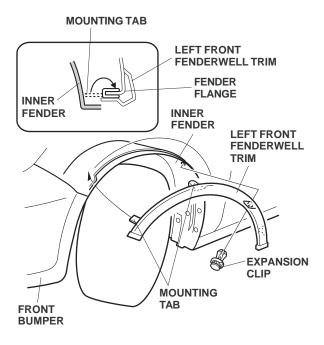

3. Clean the area to be covered, and wax it with a high-quality paste wax.

4. Pull the inner fender down, and position the fenderwell trim between the inner fender and the fender flange.

- 5. While holding the left front fenderwell trim firmly against the fender, squeeze the two mounting tabs around the fender flange as shown. If necessary, use pliers over a shop towel to bend the mounting tabs around the fender flange.
- Attach the left front fenderwell trim and the inner fender to the front fender with the expansion clip removed in step 1.
- 7. Turn the steering wheel clockwise and repeat steps 1 through 6 to install the right front fenderwell trim.