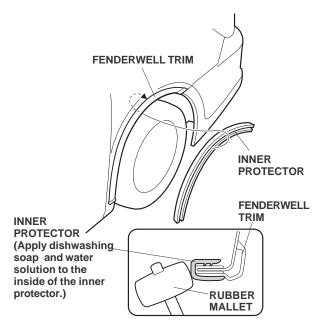

9. Using a rubber mallet, install the inner protector over the fender flange and fenderwell trim.

10. Repeat steps 8 and 9 to install the left rear fenderwell trim.