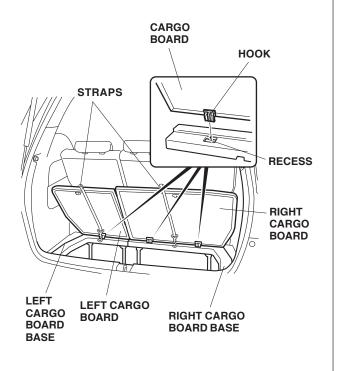

- 3. Install the right cargo board base into the opening in the cargo floor on the right side of the vehicle. Install the left cargo board base into the opening in the cargo floor on the left side of the vehicle.
  - CARGO FLOOR IN MARKET RIGHT CARGO BOARD BASE
- 4. Insert the hooks from the left cargo board into the recesses in the left cargo board base. Insert the hooks from the right cargo board into the recesses in the right cargo board base. Lower each cargo board while holding the strap.