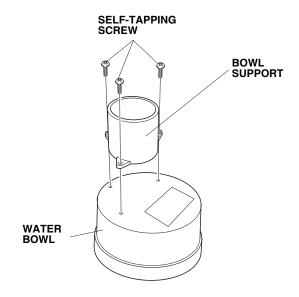

## **INSTALLATION**

 Place the bowl support on the bottom of the water bowl as shown, and install the three self-tapping screws. Do not over-tighten the self-tapping screws.

2. Place the water bowl into its holder inside the kennel.