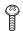

## **PARTS LIST**

Water bowl

Bowl support

Self-tapping screw

4 Adhesive strips (not used)

## **INSTALLATION**

 Place the bowl support on the bottom of the water bowl as shown, and install the three self-tapping screws. Do not over-tighten the self-tapping screws.

2. Place the water bowl into its holder inside the kennel.